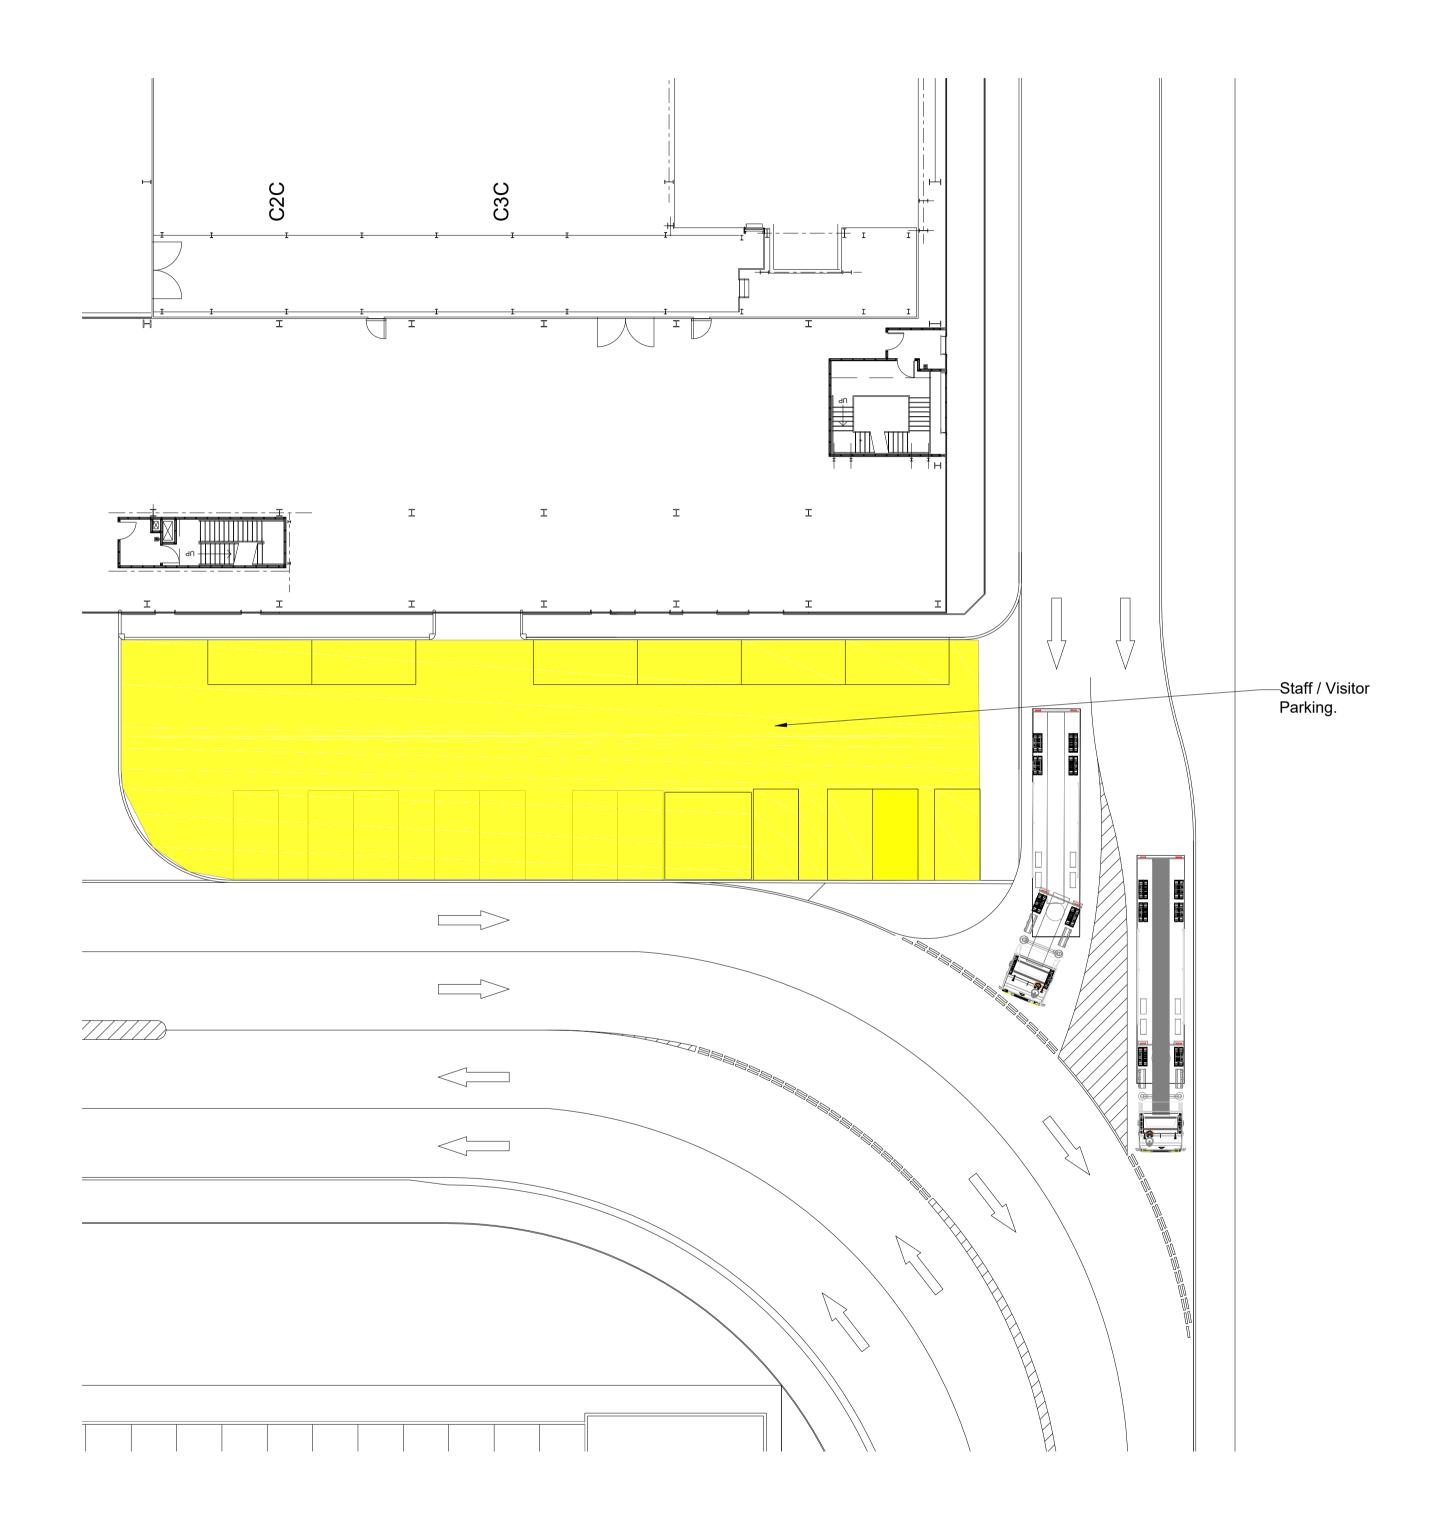

|         | SS I I I I I I I I I I I I I I I I I I |   |     |                             |
|---------|----------------------------------------|---|-----|-----------------------------|
| an Hill | I I                                    | I | I I | Staff / Visitor<br>Parking. |
|         |                                        |   |     |                             |
|         |                                        |   |     |                             |
|         |                                        |   |     |                             |

O3 Proposed Parking Plan
O02 1:200@A1

| Proposed Parking Facilities | Number of Spaces |  |
|-----------------------------|------------------|--|
| Staff / Visitor Parking     | 14               |  |