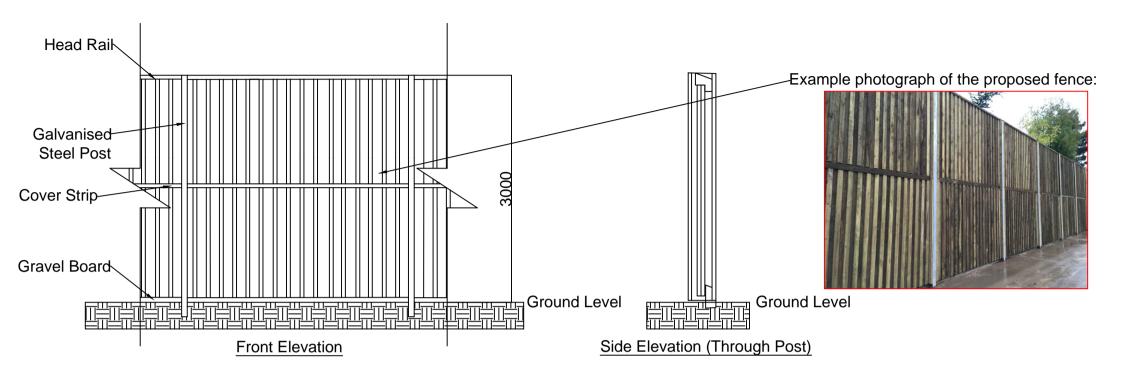

Specification:

The installation is to comprise a 3.0m high treated softwood timber reflective acoustic fence. The fence will comprise of 127x76x13kg/m RSJ Galvanised Steel posts secured at 3.0m centres. The posts are to recieve 2no prefabricated panels fitted one above the other consisting of 100x50 top rail. The rails are to be clad with 150x22 vertical boards butted together and nailed to the rails with a 250x47 gravel board to the base. A 75x22 cover strip is to be nailed horizontally over the join between the boards and gravel board and vertically over joins between boards. All timber is to be treated softwood. The fencing is to be installed with a minimum density of 11.66kg/per m2 with a B3 rating and db reduction of DLr=29db.