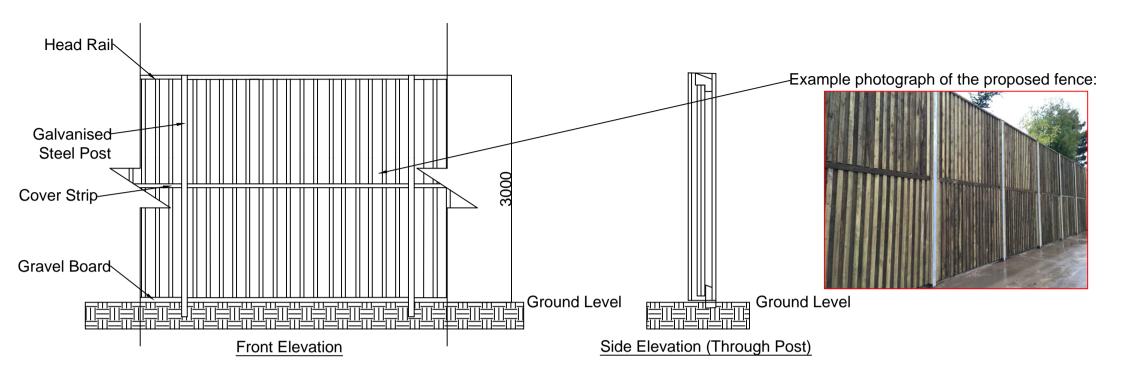

## Specification:

The installation is to comprise a 3.0m high treated softwood timber reflective acoustic fence. The fence will comprise of 127x76x13kg/m RSJ Galvanised Steel posts secured at 3.0m centres. The posts are to recieve 2no prefabricated panels fitted one above the other consisting of 100x50 top rail. The rails are to be clad with 150x22 vertical boards butted together and nailed to the rails with a 250x47 gravel board to the base. A 75x22 cover strip is to be nailed horizontally over the join between the boards and gravel board and vertically over joins between boards. All timber is to be treated softwood. The fencing is to be installed with a minimum density of 11.66kg/per m2 with a B3 rating and db reduction of DLr=29db.