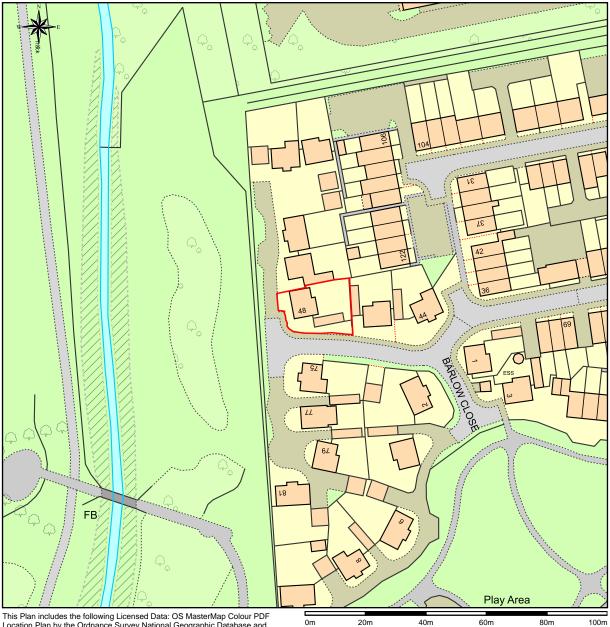

## Location Plan of 48 The Runway, Hatfield AL10 9GL

This Plan includes the following Licensed Data: OS MasterMap Colour PDF Location Plan by the Ordnance Survey National Geographic Database and incorporating surveyed revision available at the date of production. Reproduction in whole or in part is prohibited without the prior permission of Ordnance Survey. The representation of a road, track or path is no evidence of a right of way. The representation of features, as lines is no evidence of a property boundary. © Crown copyright and database rights, 2022. Ordnance Survey 0100031673

Scale: 1:1250, paper size: A4

Prepared by: Adrian Rose, 27-10-2022