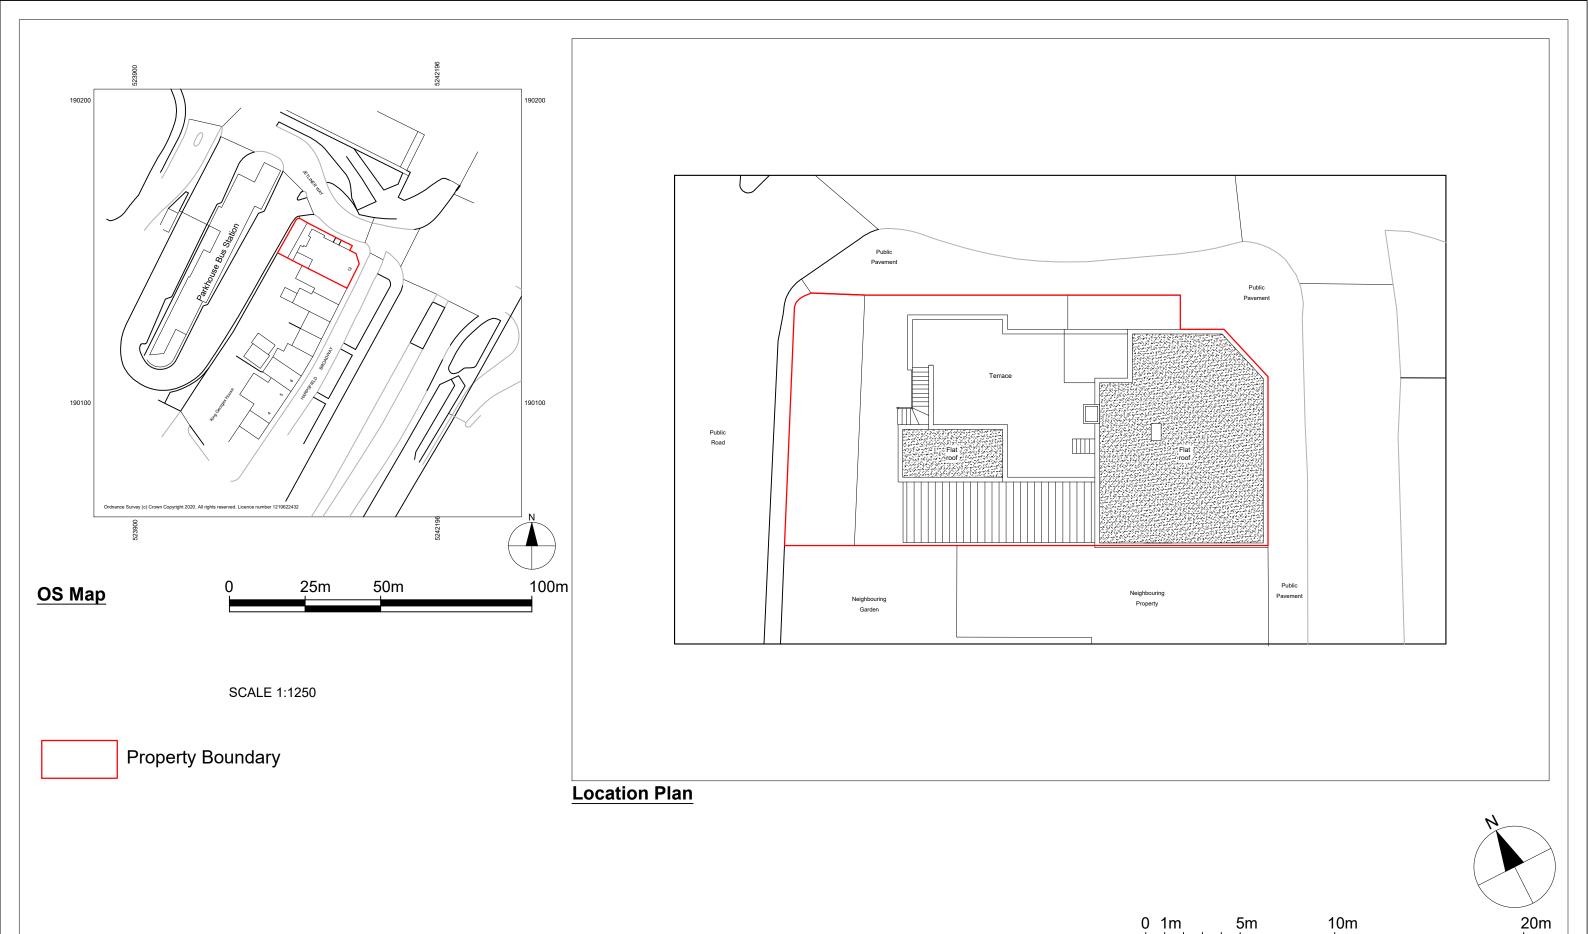

| Notes.                                                                                      |     |      |             |    |    |                   | PROJECT TITLE         |                  | TITLE                            | 6                                         |                                             |
|---------------------------------------------------------------------------------------------|-----|------|-------------|----|----|-------------------|-----------------------|------------------|----------------------------------|-------------------------------------------|---------------------------------------------|
| Contractors must verify all dimensions at the site before comencing any work.               | REV | DATE | DESCRIPTION | BY | СН | 12 Harnsfield     | 2 Harpsfield Broadway |                  | Existing - OS Map- Location Plan |                                           |                                             |
| No constrcution work before Building Control approval and structural engineer confirmation. |     |      |             |    |    | Hatfield AL10 9TF |                       | CLIENT<br>Mr Mak |                                  | PLANNING SERVICES Unit 9b, The High Cross |                                             |
| Any discrepancies to be reported to Gridline.                                               |     |      |             |    |    | DATE              | Project No.           | DRAWING No.      | SCALE @ A3                       | Drawn by:                                 | Centre, Fountayne Rd,<br>N154BE             |
| All drawings are to be read in conjunction with all relevant drawings and specifications.   |     |      |             |    | 1  | March '20         | 2196                  | EX-L001          | 1:1250 / 1:200                   | Abraham                                   | TEL: 020 8802 3480<br>www.samplanning.co.uk |