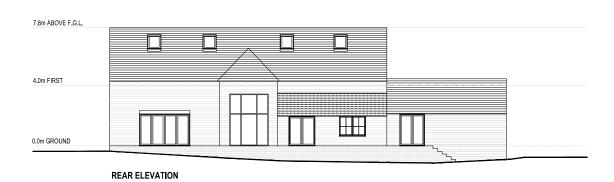

SIDE ELEVATION

-0-

ROOF FLOOR

 GARAGE FLOOR
 ROOF PLAN

 0m
 2m
 4m
 6m
 8m
 10m
 15m
 20m
 25m

|             | NUMBER:                                       |      |       |            |                 |      |             |
|-------------|-----------------------------------------------|------|-------|------------|-----------------|------|-------------|
|             | HL-013                                        |      |       |            |                 |      |             |
|             | REVISIONS:                                    |      |       |            |                 |      |             |
|             | Rev: By:                                      | Chk: | Date: | Descriptio | on:             |      |             |
|             |                                               |      |       |            |                 |      |             |
|             |                                               |      |       |            |                 |      |             |
|             |                                               |      |       |            |                 |      |             |
|             |                                               |      |       |            |                 |      |             |
|             |                                               |      |       |            |                 |      |             |
|             |                                               |      |       |            |                 |      |             |
|             |                                               |      |       |            |                 |      |             |
|             |                                               |      |       |            |                 |      |             |
|             |                                               |      |       |            |                 |      |             |
|             |                                               |      |       |            |                 |      |             |
|             |                                               |      |       |            |                 |      |             |
|             |                                               |      |       |            |                 |      |             |
|             |                                               |      |       |            |                 |      |             |
|             |                                               |      |       |            |                 |      |             |
|             |                                               |      |       |            |                 |      |             |
|             |                                               |      |       |            |                 |      |             |
|             |                                               |      |       |            |                 |      |             |
|             |                                               |      |       |            |                 |      |             |
|             |                                               |      |       |            |                 |      |             |
|             |                                               |      |       |            |                 |      |             |
|             |                                               |      |       |            |                 |      |             |
|             |                                               |      |       |            |                 |      |             |
|             |                                               |      |       |            |                 |      |             |
|             |                                               |      |       |            |                 |      |             |
|             |                                               |      |       |            |                 |      |             |
|             |                                               |      |       |            |                 |      |             |
|             |                                               |      |       |            |                 |      |             |
|             |                                               |      |       |            |                 |      |             |
|             |                                               |      |       |            |                 |      |             |
|             |                                               |      |       |            |                 |      |             |
|             |                                               |      |       |            |                 |      |             |
|             |                                               |      |       |            |                 |      |             |
|             | PLANNING<br>Project:<br>NORTHAW RIDING SCHOOL |      |       |            |                 |      |             |
|             |                                               |      |       |            |                 |      |             |
|             |                                               |      |       |            |                 |      |             |
|             | Title:<br>HOUSE TYPE 3                        |      |       |            |                 |      |             |
|             | PLOT                                          | 6.   |       |            |                 |      |             |
|             | Date:<br>July 20                              | 15   |       |            | Scale:<br>1:250 |      | Size:<br>A3 |
|             | July 20                                       |      |       | Martin     |                 |      |             |
| R ELEVATION |                                               |      | 1     |            |                 |      |             |
|             | Ы                                             | T    | D 4   | <u> </u>   | TOT             | - 1- | - A         |
|             |                                               | Ŀ    | K(    | GROUI      | <b>S</b>        |      | A           |
|             |                                               |      |       |            |                 |      |             |