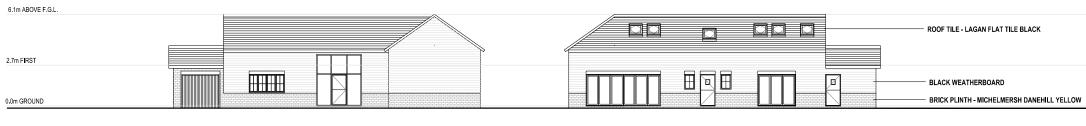

| 6.1m ABOVE F.G.L.         |                 |
|---------------------------|-----------------|
|                           |                 |
| 2.7m FIRST<br>0.0m GROUND |                 |
|                           | FRONT ELEVATION |

| 6.1m ABOVE F.G.L. |                                        |  |
|-------------------|----------------------------------------|--|
|                   |                                        |  |
| 2.7m FIRST        |                                        |  |
| 0.0m GROUND       |                                        |  |
|                   | ······································ |  |

REAR ELEVATION

SIDE ELEVATION

SIDE ELEVATION

## 0m 2m 4m 6m 8m 10m 15m 20m 25m

| NUMBER:                           |
|-----------------------------------|
|                                   |
| HL-012                            |
| REVISIONS:                        |
| Rev: By: Chk: Date: Description:  |
|                                   |
|                                   |
|                                   |
|                                   |
|                                   |
|                                   |
|                                   |
|                                   |
|                                   |
|                                   |
|                                   |
|                                   |
|                                   |
|                                   |
|                                   |
|                                   |
|                                   |
|                                   |
|                                   |
|                                   |
|                                   |
|                                   |
|                                   |
|                                   |
|                                   |
|                                   |
|                                   |
|                                   |
|                                   |
|                                   |
|                                   |
|                                   |
|                                   |
|                                   |
|                                   |
|                                   |
|                                   |
|                                   |
| PLANNING                          |
| Project:<br>NORTHAW RIDING SCHOOL |
|                                   |
| Title:                            |
| HOUSE TYPE 2, ELEVATIONS.         |
| PLOT 3, 4, 5.                     |
| Date: Scale: Size:                |
| July 2015 1:250 A3                |
|                                   |
|                                   |
|                                   |
| HERONSLEA                         |
| GROUP                             |
|                                   |