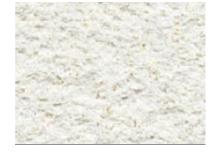

## **Materials:**

- Walls:
  - O Cladding Kingspan Quadcore Evolution Panelised Façade Colour Anthracite Grey (Image 1)
  - o Cladding Trespa Meteon Corroded Green Rain Screen (Image 2)
  - o Render Parex Off White with Monorex Smooth textured finish (Image 3)
  - o Cedral Cladding Cedral Click Grey (C05) (Image 5)
- Balconies 1800mm high fully glazed balconies (Image 4)
- Roof Finish Flat roof with Sinle Ply Membrane finish
- Windows Dark grey foil wrapped U-PVC Tilt and Turn Windows
- Fascia's and Soffits Powder coated aluminium (colour dark grey)
- Rainwater Goods Black U-PVC deep capacity gutter and downpipes

Image 2

Image 3