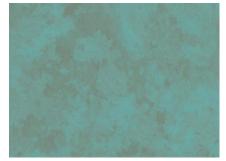

## **Materials:**

- Walls:
  - O Cladding Kingspan Quadcore Evolution Panelised Façade Colour Anthracite Grey (Image 1)
  - o Cladding Trespa Meteon Corroded Green Rain Screen (Image 2)
  - o Render Parex Off White with Monorex Smooth textured finish (Image 3)
  - o Cedral Cladding Cedral Click Grey (C05) (Image 5)
- Balconies 1800mm high fully glazed balconies (Image 4)
- Roof Finish Flat roof with Sinle Ply Membrane finish
- Windows Dark grey foil wrapped U-PVC Tilt and Turn Windows
- Fascia's and Soffits Powder coated aluminium (colour dark grey)
- Rainwater Goods Black U-PVC deep capacity gutter and downpipes

Image 2

Image 3