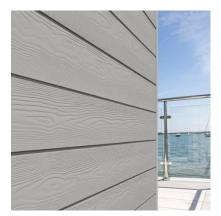

## **Materials:**

- Walls:
  - O Cladding Kingspan Quadcore Evolution Panelised Façade Colour Anthracite Grey (Image 1)
  - o Cladding Trespa Meteon Corroded Green Rain Screen (Image 2)
  - o Render Parex Off White with Monorex Smooth textured finish (Image 3)
  - o Cedral Cladding Cedral Click Grey (C05) (Image 5)
- Balconies 1800mm high fully glazed balconies (Image 4)
- Roof Finish Flat roof with Sinle Ply Membrane finish
- Windows Dark grey foil wrapped U-PVC Tilt and Turn Windows
- Fascia's and Soffits Powder coated aluminium (colour dark grey)
- Rainwater Goods Black U-PVC deep capacity gutter and downpipes

## Image 1

Image 4 Image 5