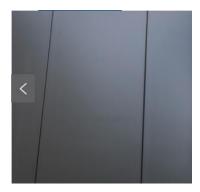

## **Materials:**

- Walls:
  - O Cladding Kingspan Quadcore Evolution Panelised Façade Colour Anthracite Grey (Image 1)
  - o Cladding Trespa Meteon Corroded Green Rain Screen (Image 2)
  - o Render Parex Off White with Monorex Smooth textured finish (Image 3)
  - o Cedral Cladding Cedral Click Grey (C05) (Image 5)
- Balconies 1800mm high fully glazed balconies (Image 4)
- Roof Finish Flat roof with Sinle Ply Membrane finish
- Windows Dark grey foil wrapped U-PVC Tilt and Turn Windows
- Fascia's and Soffits Powder coated aluminium (colour dark grey)
- Rainwater Goods Black U-PVC deep capacity gutter and downpipes

## Image 1

Image 4 Image 5