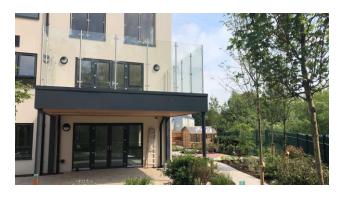

## **Materials:**

- Walls:
  - O Cladding Kingspan Quadcore Evolution Panelised Façade Colour Anthracite Grey (Image 1)
  - o Cladding Trespa Meteon Corroded Green Rain Screen (Image 2)
  - o Render Parex Off White with Monorex Smooth textured finish (Image 3)
  - o Cedral Cladding Cedral Click Grey (C05) (Image 5)
- Balconies 1800mm high fully glazed balconies (Image 4)
- Roof Finish Flat roof with Sinle Ply Membrane finish
- Windows Dark grey foil wrapped U-PVC Tilt and Turn Windows
- Fascia's and Soffits Powder coated aluminium (colour dark grey)
- Rainwater Goods Black U-PVC deep capacity gutter and downpipes

## Image 1

Image 4 Image 5