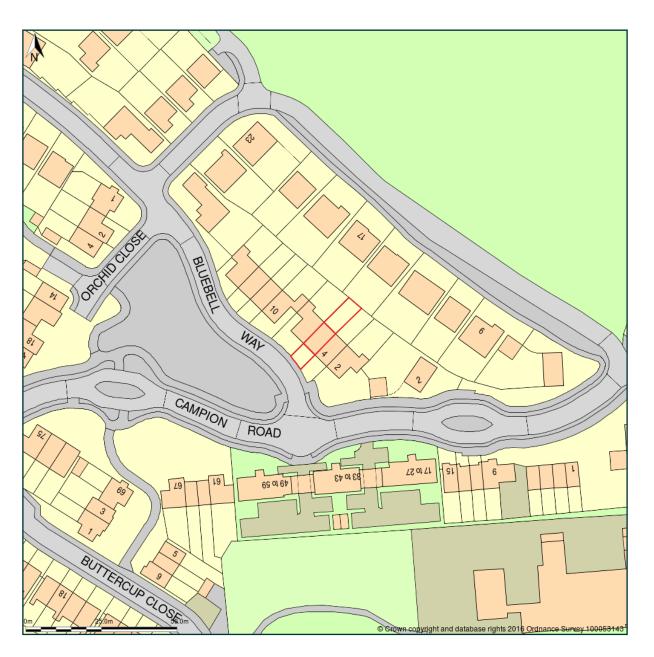

## 6, Bluebell Way, Hatfield, Hertfordshire, AL10 9FJ

Site Plan shows area bounded by: 521720.0, 210059.0 521920.0, 210259.0 (at a scale of 1:1250) The representation of a road, track or path is no evidence of a right of way. The representation of features as lines is no evidence of a property boundary.

Produced on 18th Sep 2016 from the Ordnance Survey National Geographic Database and incorporating surveyed revision available at this date. Reproduction in whole or part is prohibited without the prior permission of Ordnance Survey. © Crown copyright 2016. Supplied by www.buyaplan.co.uk a licensed Ordnance Survey partner (100053143). Unique plan reference: #00157624-28682F