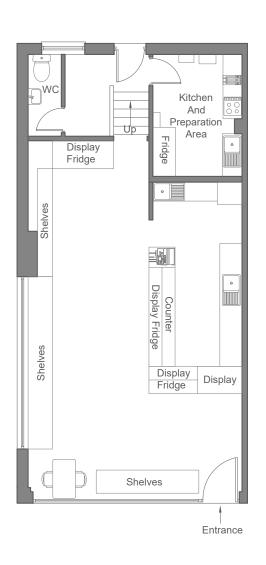

4- The drawings are ADA GROUP property and should not be copied, reproduced or disclosed without

REV

EXISTING GROUND FLOOR PLAN

PROPOSED GROUND FLOOR PLAN

CLIENT ADA Group DATE 1 Maynard Place, Cuffley, Potters Bar, EN6 4JA Existing/Proposed Ground Floor Plan REFERENCE NUMBER 453 West Green Rd. London N15 3PW 19.10.2020 MP-1910-EPGFP info@adagroup.org.uk DRAWN BY 0208 881 7466 1/100 @A3 CHECKED BY **ADA**GROUP