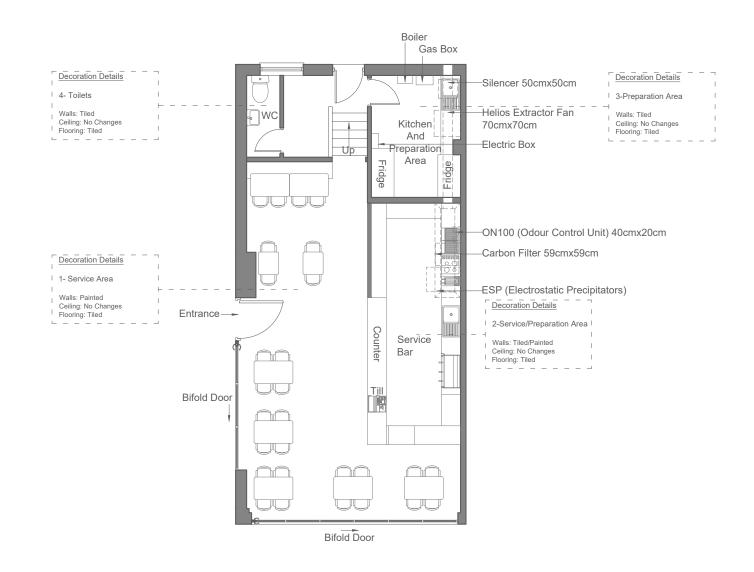

4- The drawings are ADA GROUP property and should not be copied, reproduced or disclosed without

REV

EXISTING GROUND FLOOR PLAN

PROPOSED GROUND FLOOR PLAN

CLIENT ADA Group DATE 1 Maynard Place, Cuffley, Potters Bar, EN6 4JA Existing/Proposed Ground Floor Plan REFERENCE NUMBER 453 West Green Rd. London N15 3PW 19.10.2020 MP-1910-EPGFP info@adagroup.org.uk DRAWN BY 0208 881 7466 1/100 @A3 CHECKED BY **ADA**GROUP