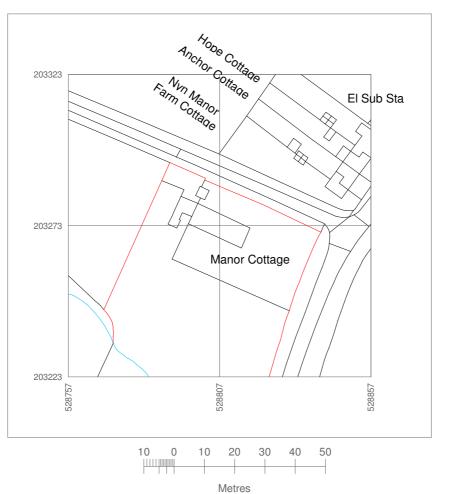

## UKPlanningMaps.com

Produced on 14 August 2017 from the Ordnance Survey National Geographic Database and incorporating surveyed revision available at this date.

This map shows the area bounded by 528757,203223 528757,203323 528857,203323 528857,203223

Data licenced for 1 year, expiring 14 August 2018. Unique plan reference: v1b/182715/250386

| tel: 020 3633 5060 web:www.freedomarchitecture.co.uk email: info@freedomarchitecture.co.uk  PROJECT: | TITLE:        | DATE<br>07/11/2017<br>DRAWN | REVISION DATE | REVISION                 |
|------------------------------------------------------------------------------------------------------|---------------|-----------------------------|---------------|--------------------------|
| Side extension, outbuilding and loft into existing cottage                                           | Location Plan | RR CHECKED RR               | DRG No.       | 1:1250<br>//C-R00-PR-101 |