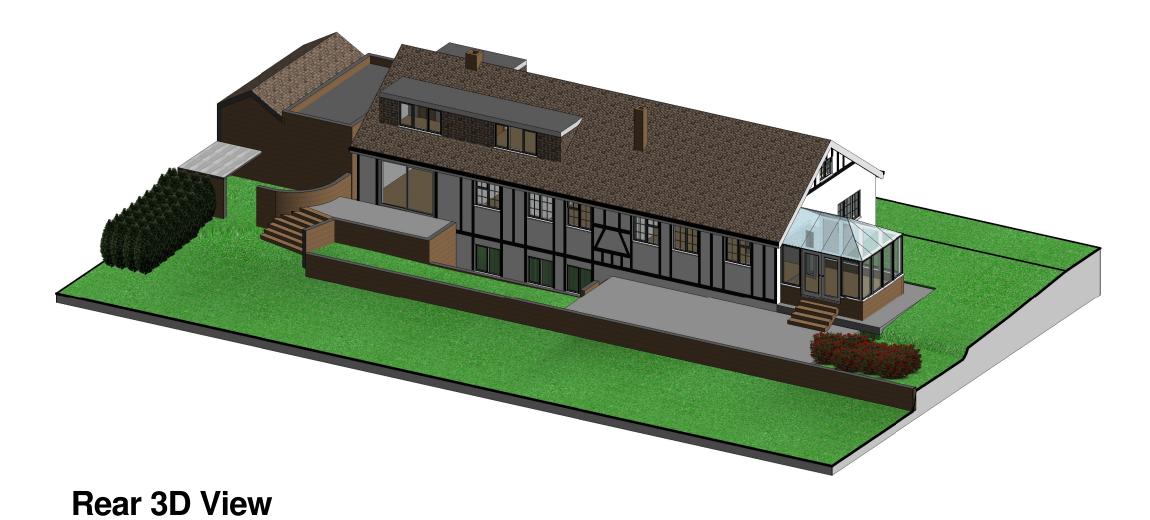

## **Front 3D View**

| _Re_ | _Dat | _В | _Descriptio |
|------|------|----|-------------|
| v    | е    | у  | n           |

| FREEDOM<br>ARCHITECTURE<br>LONDON<br>tel: 020 3633 5060 web:www.freedomarchitecture.co.uk |               |     |                              |               |  |  |  |
|-------------------------------------------------------------------------------------------|---------------|-----|------------------------------|---------------|--|--|--|
| email: info@freedomarchitecture.co.uk                                                     |               |     |                              |               |  |  |  |
| CLIENT<br>Jeremy Gelber                                                                   |               |     |                              |               |  |  |  |
| PROJECT ADDRESS<br>Manor Cottage<br>Vineyards Road<br>Potters Bar<br>EN6 4PQ              |               |     |                              |               |  |  |  |
| PROJECT<br>Demolition of Existing Dwelling and<br>Construction of New Dwelling House      |               |     |                              |               |  |  |  |
| DRAWING TITLE<br>Existing 3D Views                                                        |               |     |                              |               |  |  |  |
| DATE                                                                                      | 16/08/2017    |     | SCALE @A3<br>As<br>Indicated |               |  |  |  |
| REVISION                                                                                  | DATE          |     |                              | REVISION      |  |  |  |
| DRAWN<br>L-JL                                                                             | CHECKED<br>PJ | DRA | WING                         | MC-R00-EX-104 |  |  |  |