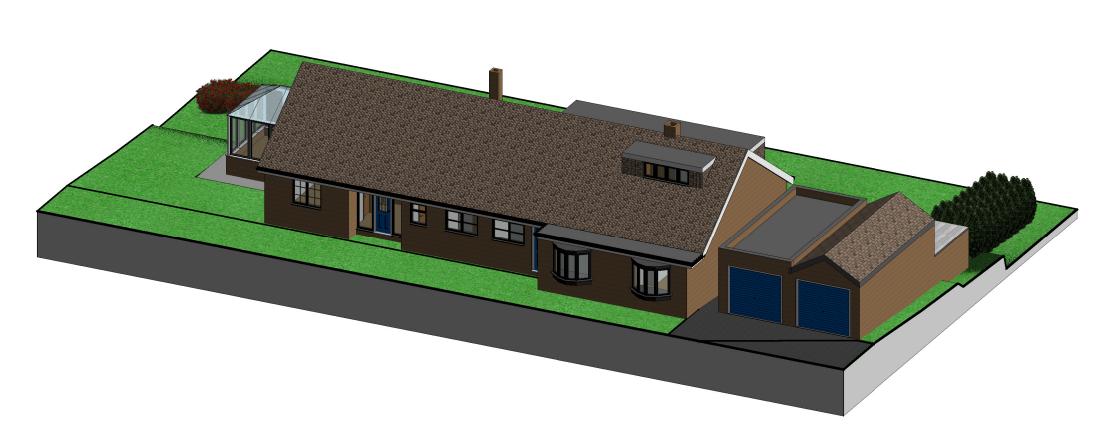

## **Front 3D View**

| _Re_ | _Dat | _В | _Descriptio |
|------|------|----|-------------|
| v    | е    | у  | n           |

| FREEDOM<br>ARCHITECTURE<br>LONDON<br>tel: 020 3633 5060 web:www.freedomarchitecture.co.uk |               |     |                              |               |  |  |  |
|-------------------------------------------------------------------------------------------|---------------|-----|------------------------------|---------------|--|--|--|
| email: info@freedomarchitecture.co.uk                                                     |               |     |                              |               |  |  |  |
| CLIENT<br>Jeremy Gelber                                                                   |               |     |                              |               |  |  |  |
| PROJECT ADDRESS<br>Manor Cottage<br>Vineyards Road<br>Potters Bar<br>EN6 4PQ              |               |     |                              |               |  |  |  |
| PROJECT<br>Demolition of Existing Dwelling and<br>Construction of New Dwelling House      |               |     |                              |               |  |  |  |
| DRAWING TITLE<br>Existing 3D Views                                                        |               |     |                              |               |  |  |  |
| DATE                                                                                      | 16/08/2017    |     | SCALE @A3<br>As<br>Indicated |               |  |  |  |
| REVISION                                                                                  | DATE          |     |                              | REVISION      |  |  |  |
| DRAWN<br>L-JL                                                                             | CHECKED<br>PJ | DRA | WING                         | MC-R00-EX-104 |  |  |  |