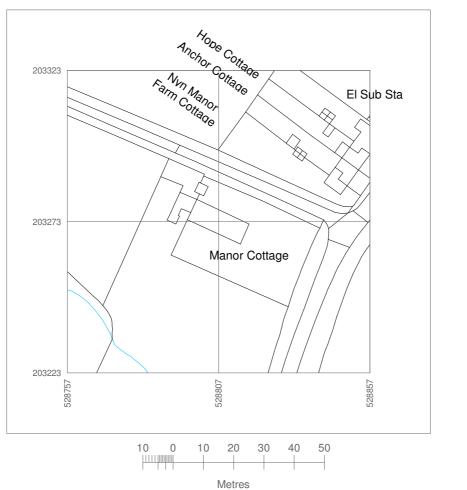

## UKPlanningMaps.com

Produced on 14 August 2017 from the Ordnance Survey National Geographic Database and incorporating surveyed revision available at this date.

This map shows the area bounded by 528757,203223 528757,203323 528857,203323 528857,203223

Data licenced for 1 year, expiring 14 August 2018. Unique plan reference: v1b/182715/250386

| Demolition of Existing Dwelling and<br>Construction of New Dwelling House                  | Location Plan                                             | CHECKED PJ         | DRG No.       | //C-R00-EX-101 |
|--------------------------------------------------------------------------------------------|-----------------------------------------------------------|--------------------|---------------|----------------|
| PROJECT:                                                                                   | TITLE:                                                    | DRAWN<br>L-JL      | SCALE         | 1:1250         |
| tel: 020 3633 5060 web:www.freedomarchitecture.co.uk email: info@freedomarchitecture.co.uk |                                                           | DATE<br>18/08/2017 | REVISION DATE | REVISION       |
| FREEDOM ARCHITECTURE LONDON                                                                | Manor Cottage<br>Vineyards Road<br>Potters Bar<br>EN6 4PQ | Jeremy Gelber      |               |                |
|                                                                                            | PROJECT ADDRESS                                           | CLIENT:            |               |                |