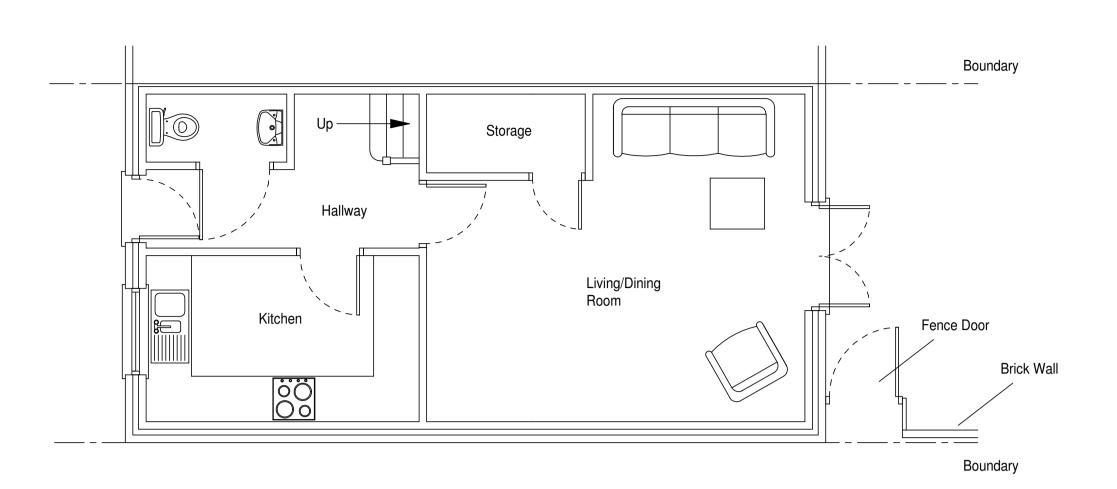

Existing Ground Floor Plan

Existing Ground Floor Plan

Scale Bar 1:50 in mm.

**Existing Side Elevation** 

Proposed Side Elevation

Notes:

This drawing has been drawn to a scale of 1:50 & 1:100 for the purpose of obtaining local authority approval. Any measurements required for construction must not be scaled from this drawing but taken on site.