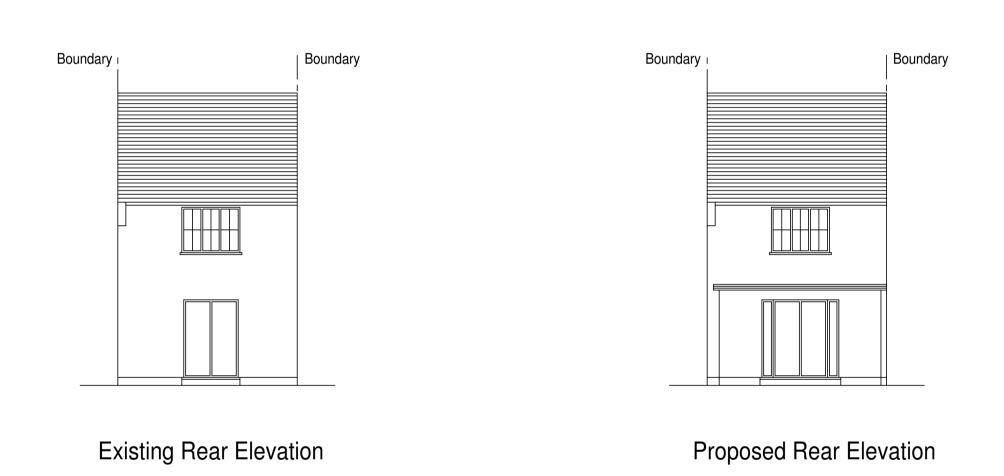

Existing Ground Floor Plan

Existing Ground Floor Plan

Scale Bar 1:50 in mm.

**Existing Side Elevation** 

Proposed Side Elevation

Notes:

This drawing has been drawn to a scale of 1:50 & 1:100 for the purpose of obtaining local authority approval. Any measurements required for construction must not be scaled from this drawing but taken on site.