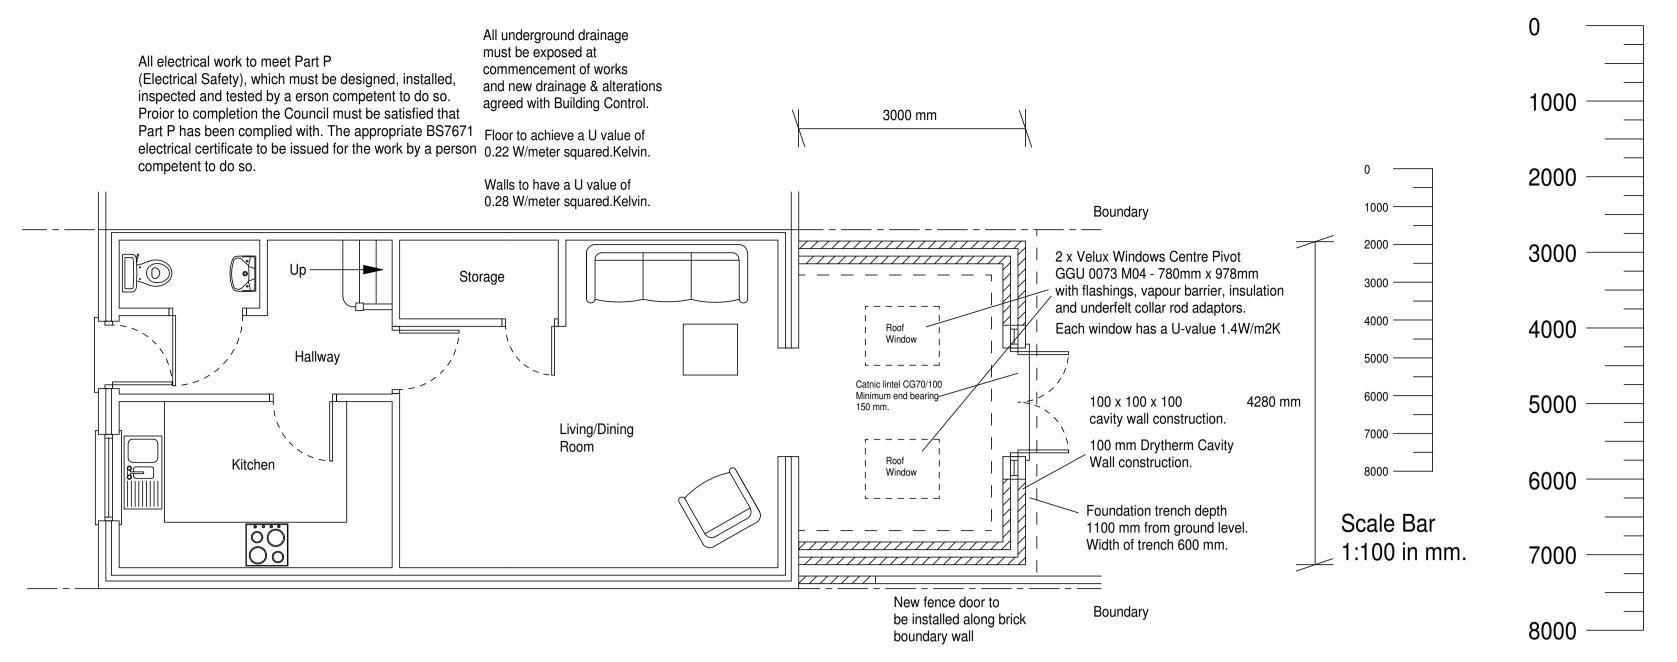

All structural elements to be agreed with local authority Building Control prior to the commencement of works.

Attention is drawn to the provisions of The Party Wall etc. Act 1996.

The building owner/s must formally serve notice of the intention to excavate for foundations within 3 meters of a neighbouring wall on the adjoining owner/s and obtain permission to enter the adjoining owners property to carry out non notifiable works.