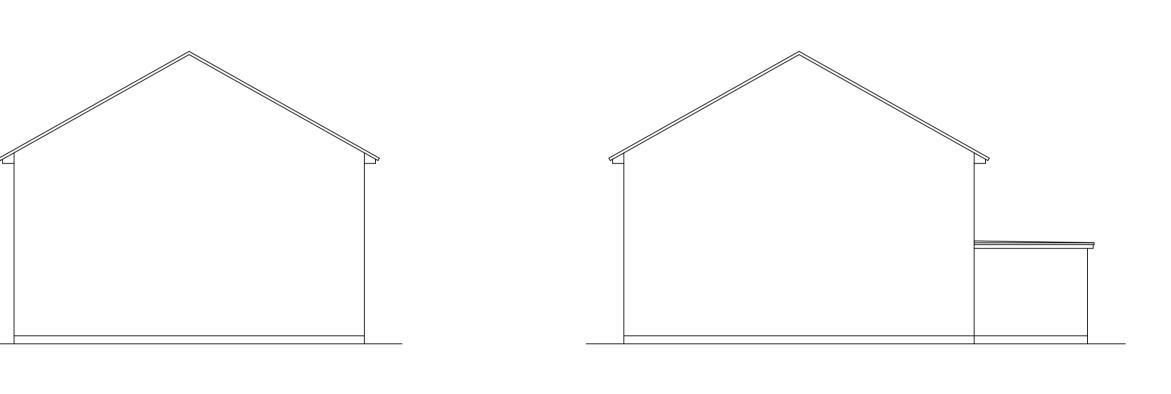

Existing Ground Floor Plan

Existing Ground Floor Plan

Scale Bar 1:50 in mm.

**Existing Side Elevation** 

Proposed Side Elevation

Notes:

This drawing has been drawn to a scale of 1:50 & 1:100 for the purpose of obtaining local authority approval. Any measurements required for construction must not be scaled from this drawing but taken on site.

These plans have been drawn for the purpose of applying for planning permission.

Previous constructional expertise & knowledge is assumed.

Mr & Mrs Horslen 113 Campion Road Hatfield Herts AL10 9FL

Planning application for a single storey rear extension