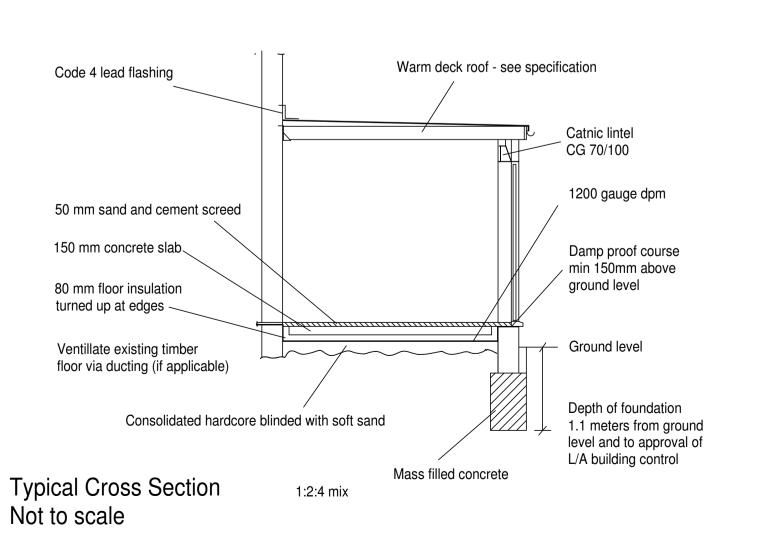

All structural elements to be agreed with local authority Building Control prior to the commencement of works.

Attention is drawn to the provisions of The Party Wall etc. Act 1996.

The building owner/s must formally serve notice of the intention to excavate for foundations within 3 meters of a neighbouring wall on the adjoining owner/s and obtain permission to enter the adjoining owners property to carry out non notifiable works.