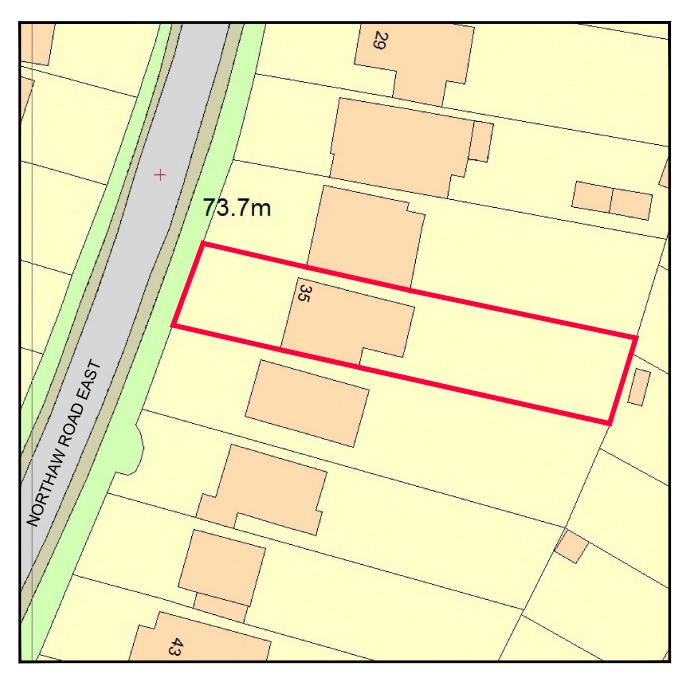

LOCATION PLAN SCALE 1:1250

SITE PLAN SCALE 1:500

- Notes 1- This drawing is not for construction
- 1- This drawing is not for construction
  2- All dimensions are in millimeters
  3- This drawing is prepared solely for design and planning submission purposes. It is not intended or suitable for either Building Regulations or Construction purposes and should not be used for such
  4- All dimensions are to be checked on site and the Architect is to be informed of any discrepancies before construction commences.
- construction commences
- 5- All references to drawings refer to current revision of

6- The Copyright of this drawing belongs to Architectural Design Point Limited.

Mr Akif Okur Project 35 Northaw Road East, Cuffley, EN6 4LU Scale 1/500-1/1250@A3 Checked By H.C Drawn By I.C A100 210128-01 Location & Site Plans