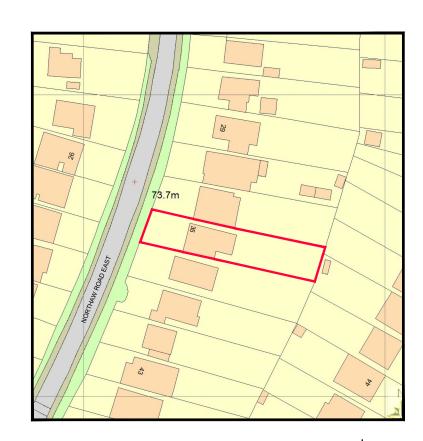

LOCATION PLAN SCALE 1:1250

SITE PLAN SCALE 1:500

- Notes 1- This drawing is not for construction
- 1- This drawing is not for construction
  2- All dimensions are in millimeters
  3- This drawing is prepared solely for design and planning submission purposes. It is not intended or suitable for either Building Regulations or Construction purposes and should not be used for such
  4- All dimensions are to be checked on site and the Architect is to be informed of any discrepancies before construction commences.
- construction commences
- 5- All references to drawings refer to current revision of

6- The Copyright of this drawing belongs to Architectural Design Point Limited.

Mr Akif Okur Project 35 Northaw Road East, Cuffley, EN6 4LU Scale 1/500-1/1250@A3 Checked By H.C Drawn By I.C A100 210128-01 Location & Site Plans