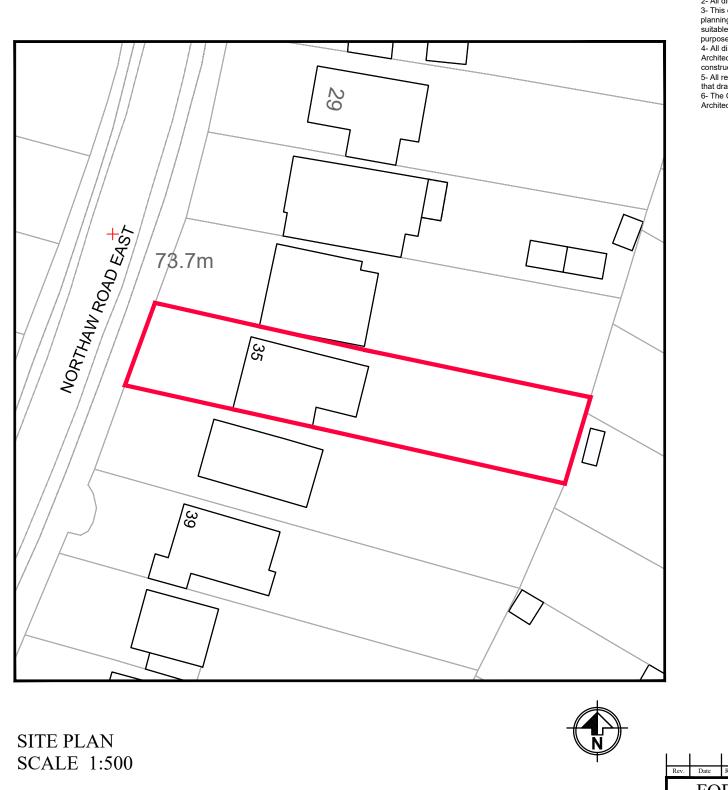

LOCATION PLAN SCALE 1:1250

Rev. Date Revisions FOR PLANNING ARCHITECTURAL DESIGN POINT 8-10 Silver Street, Enfield, EN1 3ED Office: 0208 367 7479 Tel: 0796 029 9656 Email: info@adplondon.co.uk Mr Akif Okur Client Project 35 Northaw Road East, Cuffley, EN6 4LU Scale 1/500-1/1250@A3 Date 08/2022 Checked By H.C Drawn By I.C Project No. Drawing No Revision A100 210128-01 -Drawing title Location & Site Plans