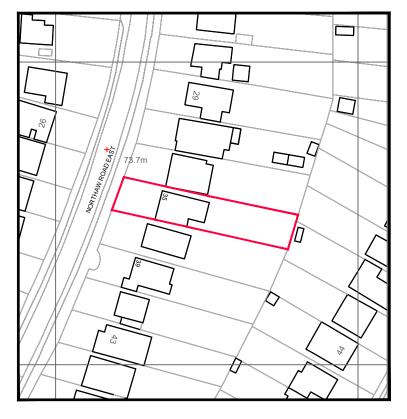

LOCATION PLAN SCALE 1:1250

Rev. Date Revisions FOR PLANNING ARCHITECTURAL DESIGN POINT 8-10 Silver Street, Enfield, EN1 3ED Office: 0208 367 7479 Tel: 0796 029 9656 Email: info@adplondon.co.uk Mr Akif Okur Client Project 35 Northaw Road East, Cuffley, EN6 4LU Scale 1/500-1/1250@A3 Date 08/2022 Checked By H.C Drawn By I.C Project No. Drawing No Revision A100 210128-01 -Drawing title Location & Site Plans