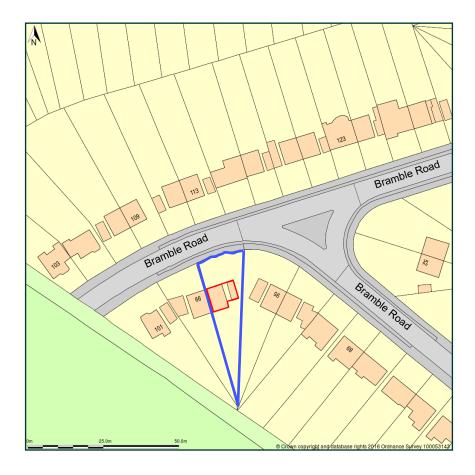

## 97, Bramble Road, Hatfield, Hertfordshire, AL10 9SB

Site Plan shows area bounded by: 520451.79, 207956.99 520593.21, 208098.41 (at a scale of 1:1250) The representation of a road, track or path is no evidence of a right of way. The representation of features as lines is no evidence of a property boundary.