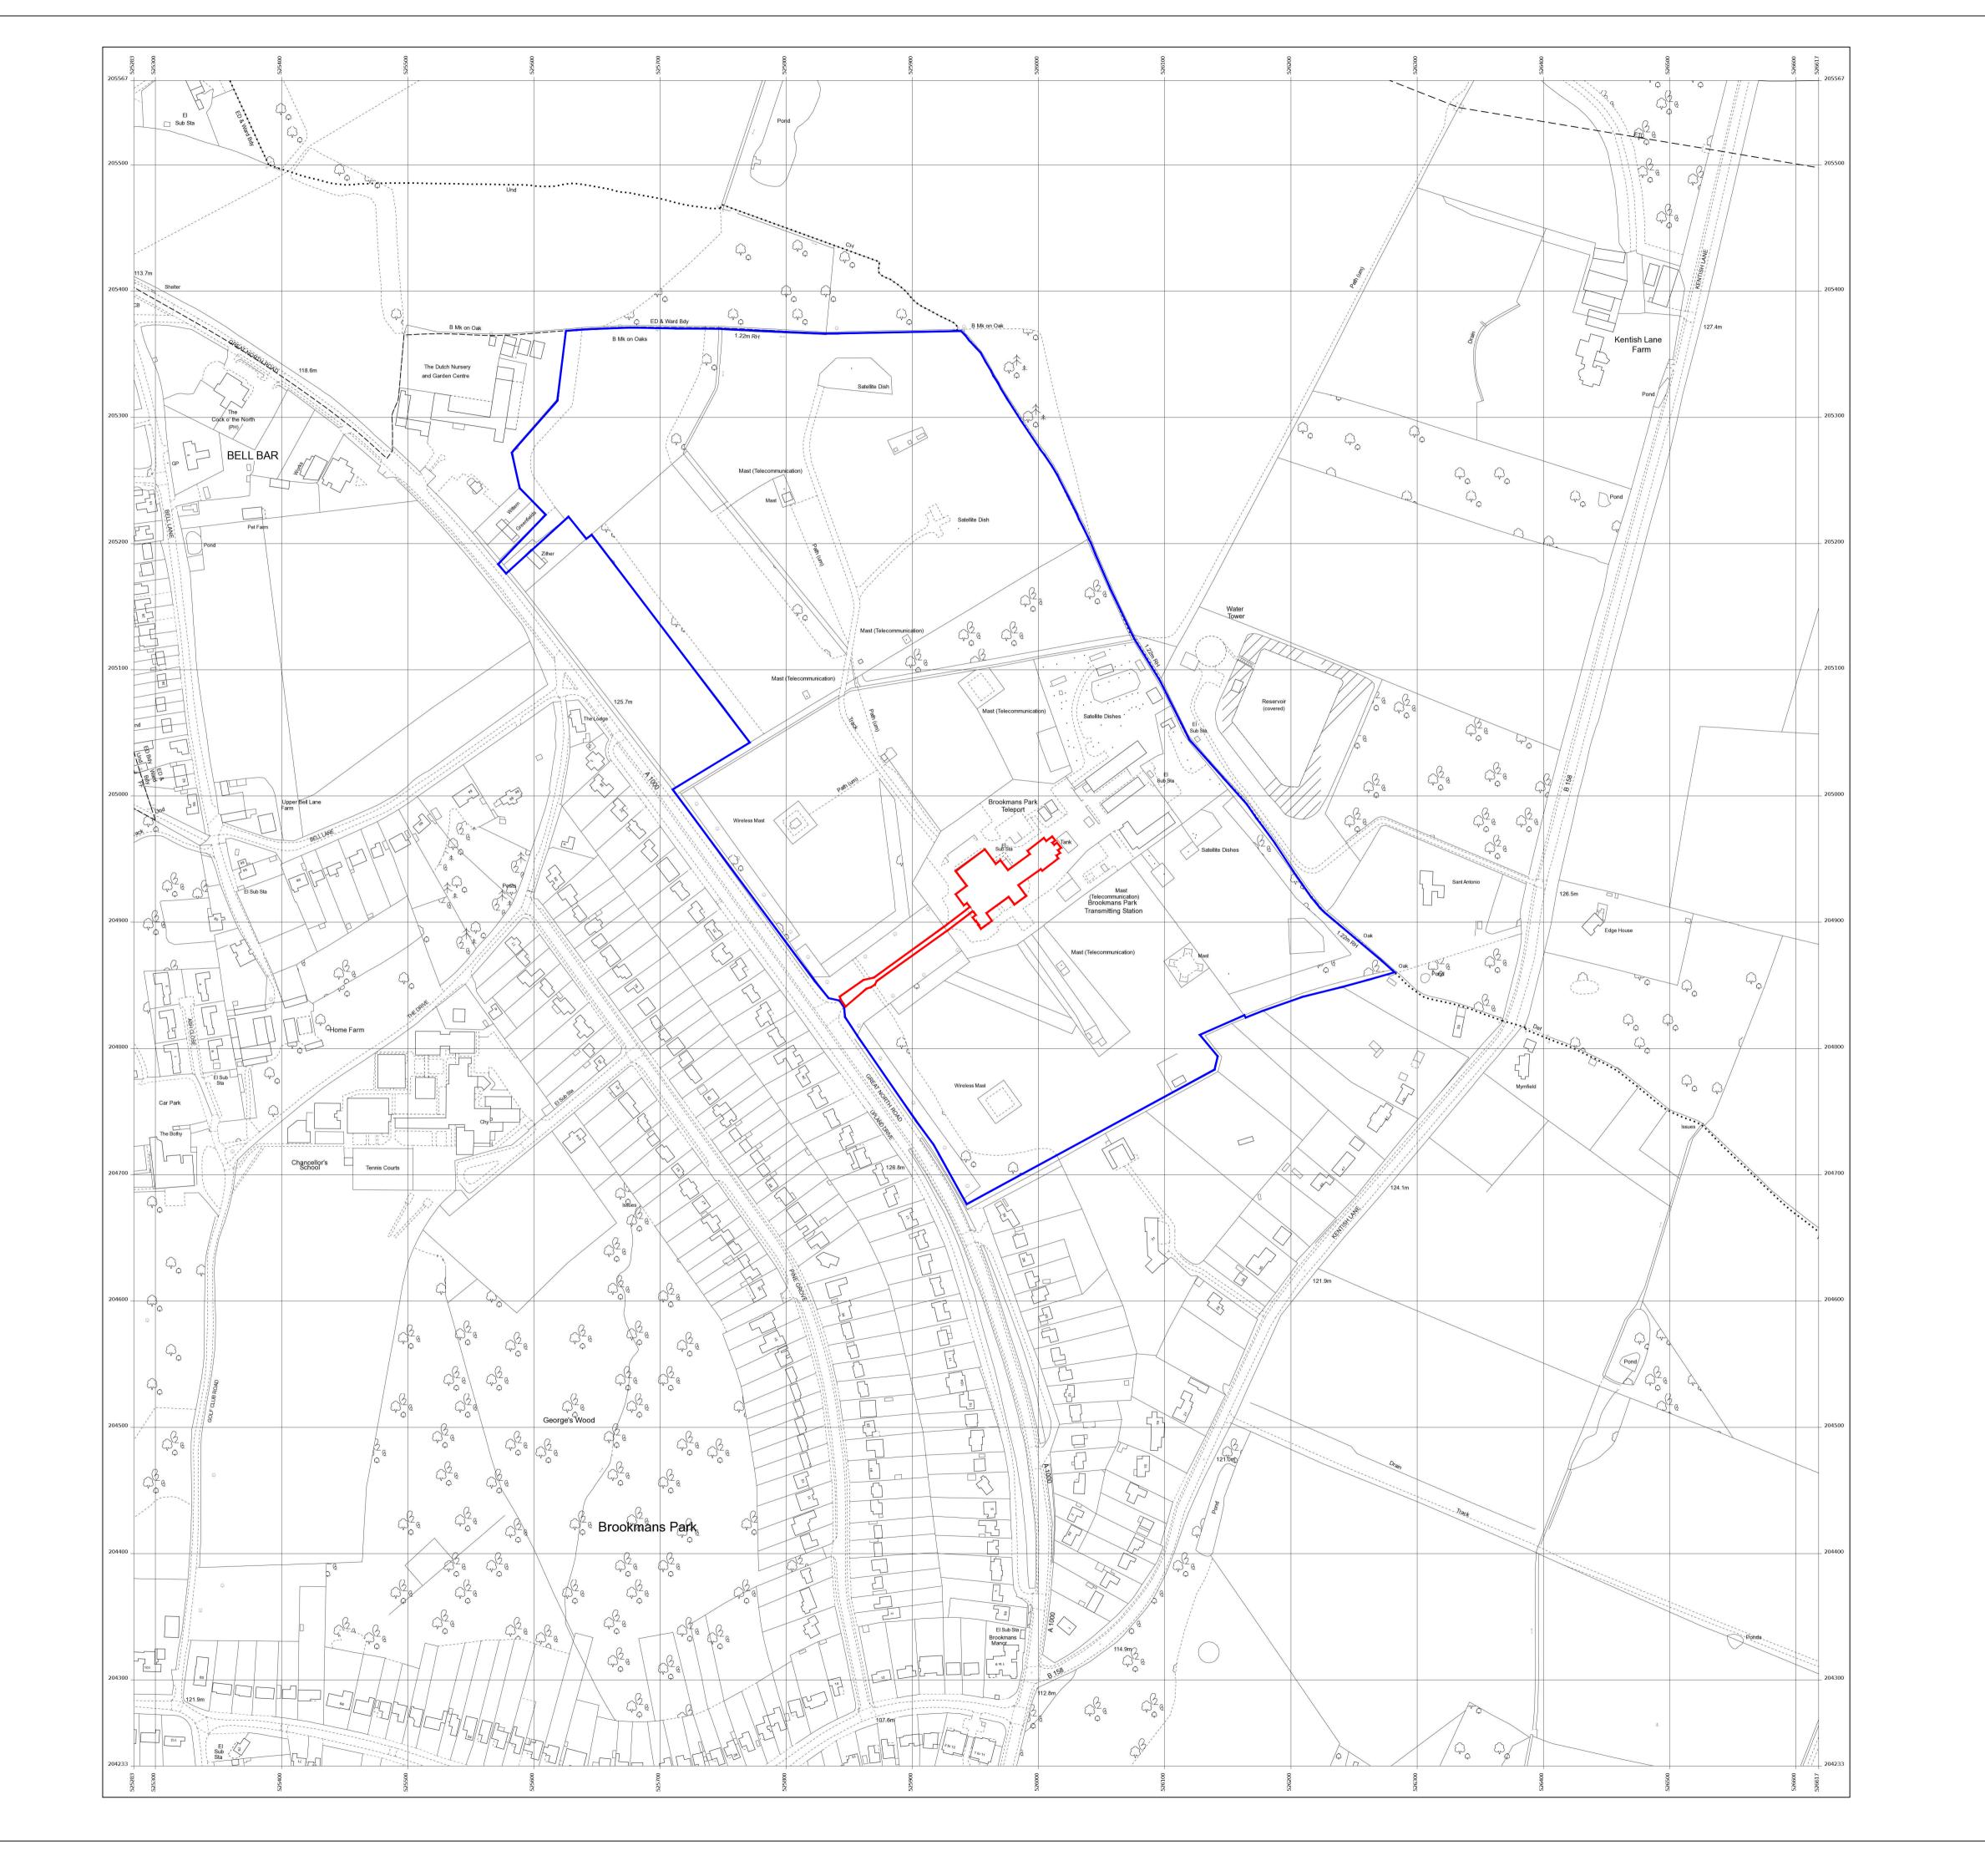

## arqıva

Crawley Court, Winchester, Hampshire, SO21 2QA Tel. 01962 823434, Fax. 01962 822378

SITE No. 140237
BROOKMANS PARK MF
ARQIVA SITE
BROOKMANS PARK
GREAT NORTH ROAD, HATFIELD
HERTFORDSHIRE

AL9 6NE

NGR TL 25948 04911 OS GRID 525948 204911

TITLE

LOCATION PLAN

| SCALE 1:2           | 2500  |        |     |  |
|---------------------|-------|--------|-----|--|
| DRAWN               | SH    | 10/02  | /17 |  |
| APPROVED            | KML   | 10/02  | /17 |  |
| DRG No.             | Sheet | 1 of 1 | Rev |  |
| 140237-01-100-G0001 |       |        |     |  |