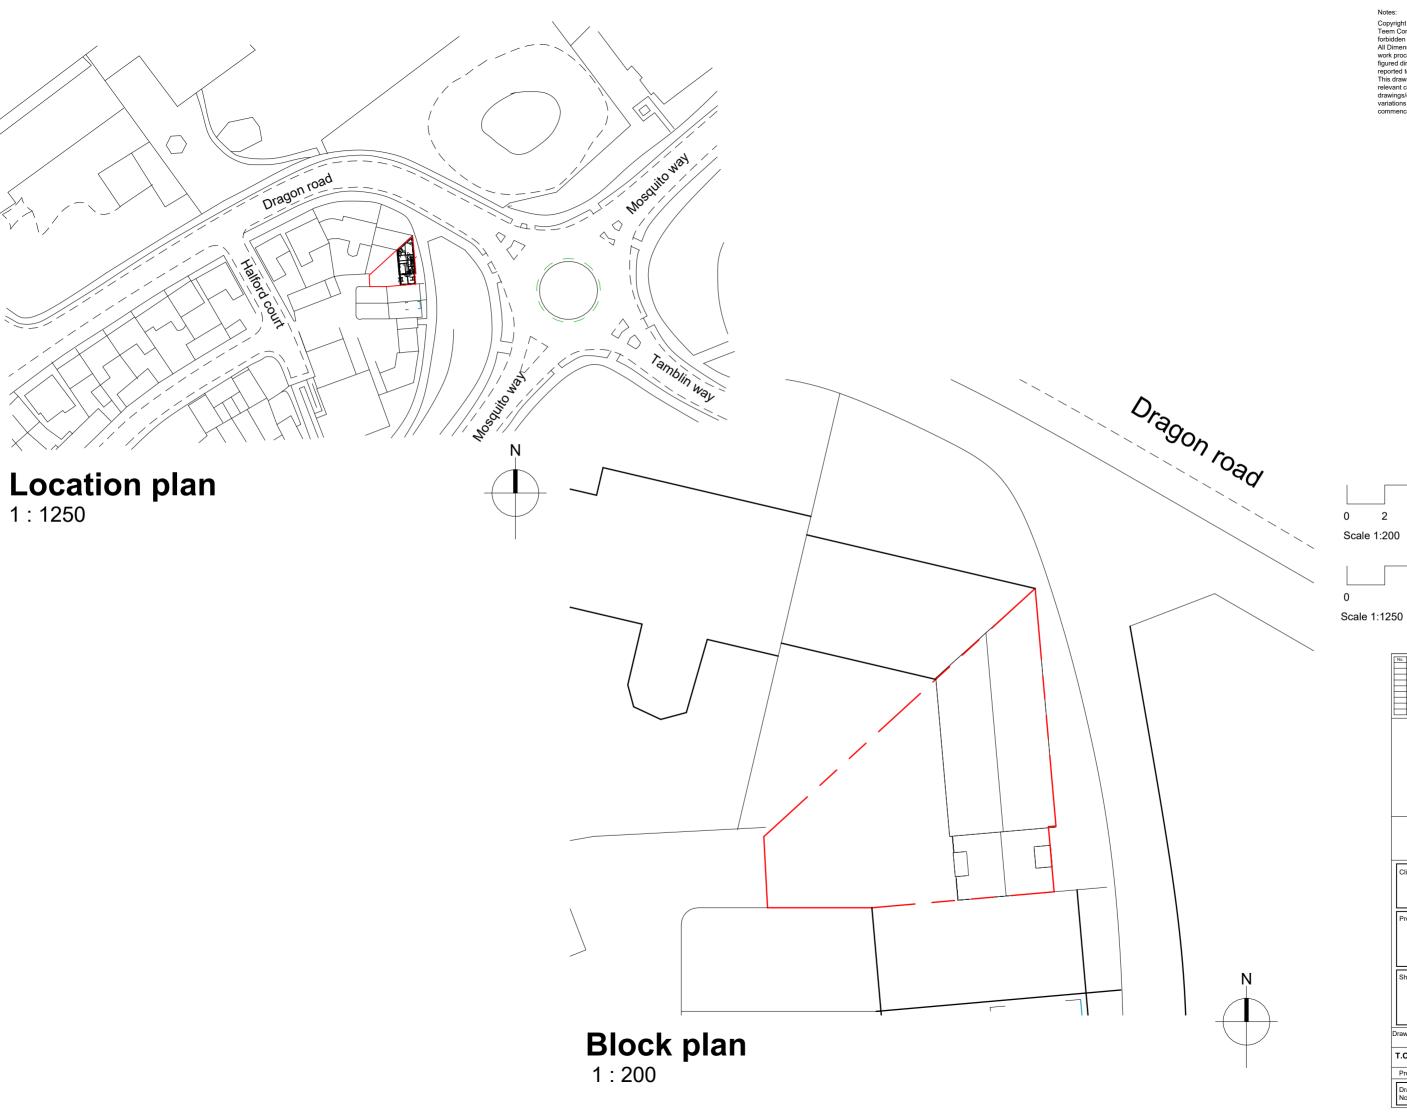

Three Oaks ss 182 Dragon road Hatfield AL10 9NZ Maps

| Drawn By                 | Scale           | Date         |
|--------------------------|-----------------|--------------|
| T.O.                     | As indicated A3 | January 2024 |
| Project No. TCL712/02/24 |                 | 4            |
|                          |                 |              |