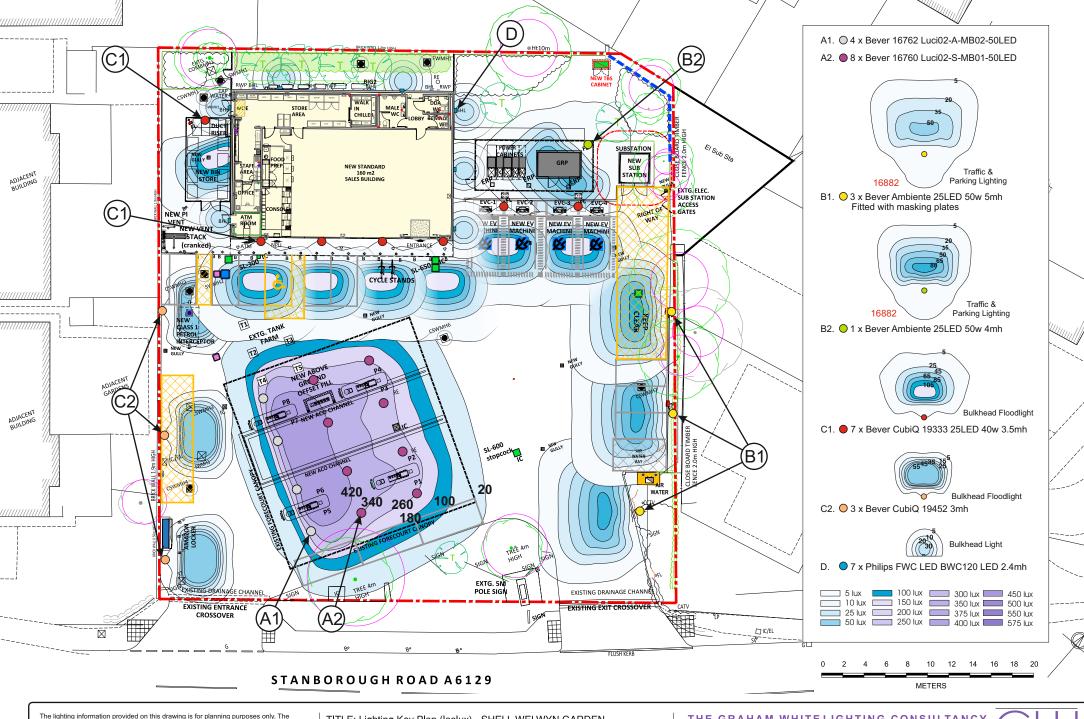

TITLE: Lighting Key Plan (Isolux) - SHELL WELWYN GARDEN

FILE REF: SH71.1 CLIENT: JMS PLANNING AND DEVELOPMENT

THE GRAHAM WHITELIGHTING CONSULTANCY 20 Ribston Road, Farnham, Surrey. GU9 7GR Mobile: 07778 523667 | e-mail: design@gwlc.co.uk www.gwlc.co.uk