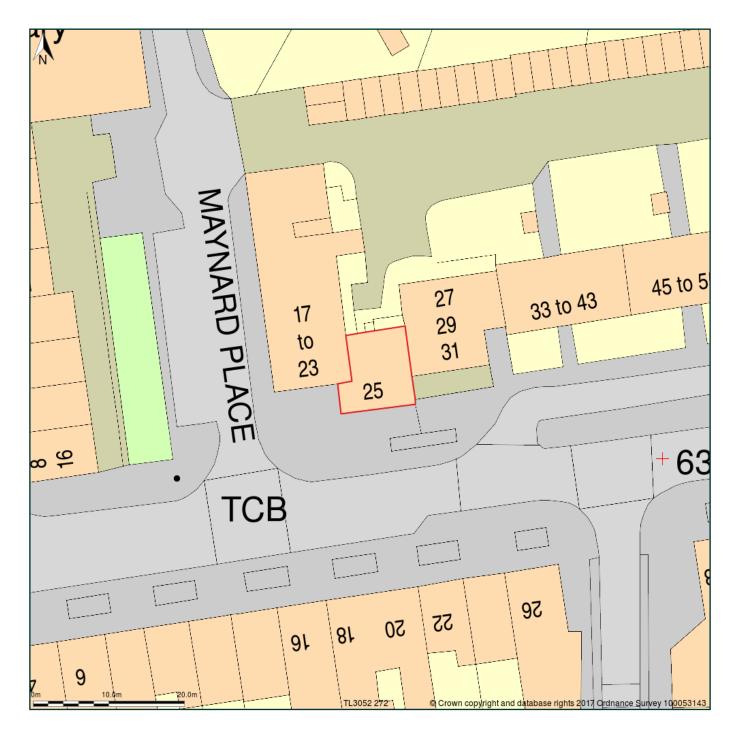

## Lady Valet Dry Cleaners 25 Station Road Cuffley Potters Bar Hertfordshire EN6 4HX

Block Plan shows area bounded by: 530475.93, 202676.07 530565.93, 202766.07 (at a scale of 1:500), OSGridRef: TL3052 272. The representation of a road, track or path is no evidence of a right of way. The representation of features as lines is no evidence of a property boundary.