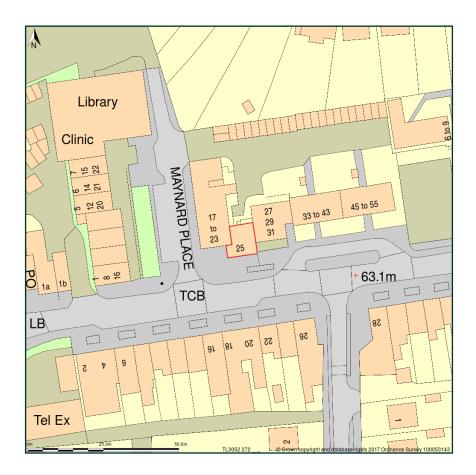

## Lady Valet Dry Cleaners 25 Station Road Cuffley Potters Bar Hertfordshire EN6 4HX

Site Plan shows area bounded by: 530450.22, 202650.36 530591.64, 202791.78 (at a scale of 1:1250), OSGridRef: TL3052 272. The representation of a road, track or path is no evidence of a right of way. The representation of features as lines is no evidence of a property boundary.