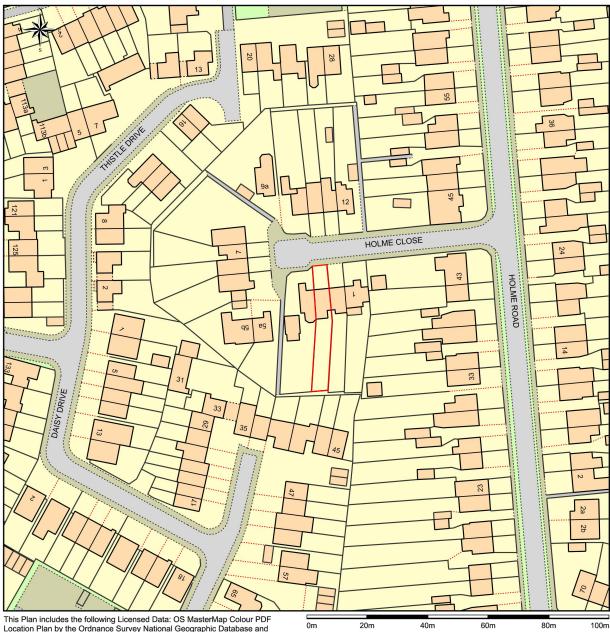

Report all drawing errors, omissions and discrepancies to the architect.

This Plan includes the following Licensed Data: OS MasterMap Colour PDF Location Plan by the Ordnance Survey National Geographic Database and incorporating surveyed revision available at the date of production. Reproduction in whole or in part is prohibited without the prior permission of Ordnance Survey. The representation of a road, track or path is no evidence of a right of way. The representation of features, as lines is no evidence of a property boundary. © Crown copyright and database rights, 2018. Ordnance Survey 0100031673

Scale: 1:1250, paper size: A4

Black Fleck

Architecture Interiors Planning Email: interior\_architect@yahoo.co.uk Phone: 02083689023 Mobile: 07788450143

| REV                                             | DATE   | NOTES       |    | INT                  |  |
|-------------------------------------------------|--------|-------------|----|----------------------|--|
| 1                                               |        | First Issue |    | HP                   |  |
| Project title 3 Holme Close, Hatfield, AL10 9LQ |        |             |    | Scale @ A3<br>1:1250 |  |
| Drawing title  Location plan                    |        |             | SH | SH<br>Checked        |  |
| Drawi                                           | ng no. |             |    |                      |  |

18168\_01