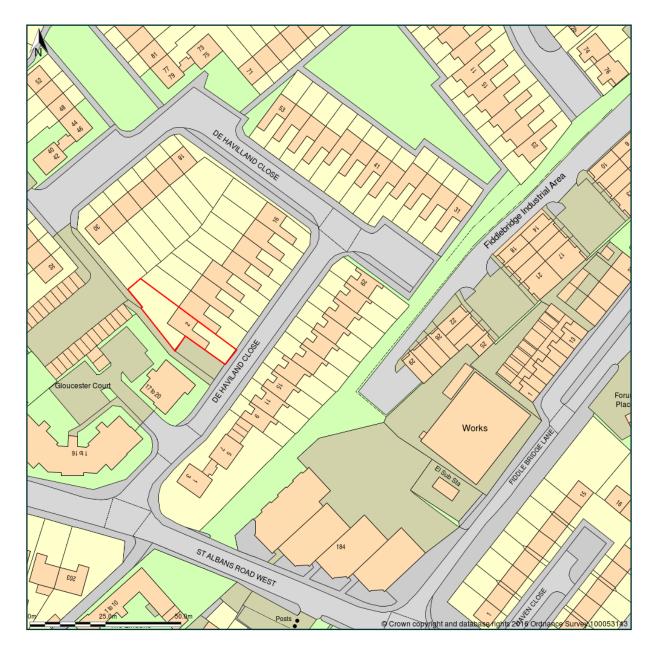

## 2, De Havilland Close, Hatfield, Hertfordshire, AL10 0DR

Site Plan shows area bounded by: 521793.72, 208557.05 521993.72, 208757.05 (at a scale of 1:1250) The representation of a road, track or path is no evidence of a right of way. The representation of features as lines is no evidence of a property boundary.