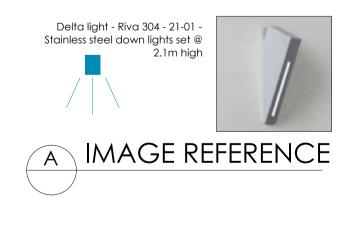

01 PROPOSED ELEVATIONS 1:100 @A1

GENERAL NOTES: THE CONTRACTOR SHALL CHECK AND VERIFY ALL DIMENSIONS ON SITE AND REPORT ANY DISCREPANCIES IN WRITING TO ABSOLUTE DESIGN BEFORE COMMENCING WITH THE WORK. ALL DRAWINGS ARE THE PROPERTY OF ABSOLUTE DESIGN AND SHALL NOT BE REPRODUCED WITHOUT THE CONSENT OF THE DESIGNERS. DRAWINGS SHALL NOT BE SCALED. THIS DRAWING IS TO BE READ IN CONJUNCTION WITH THE RELEVANT SPECIFICATION OF BUILDING WORKS. ALL DIMENSIONS ARE IN mm UNLESS OTHERWISE NOTED.