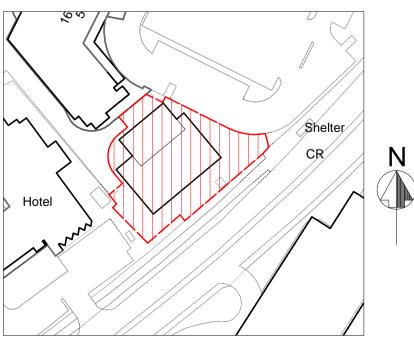

01 PROPOSED ELEVATIONS 1:100 @A1

GENERAL NOTES: THE CONTRACTOR SHALL CHECK AND VERIFY ALL DIMENSIONS ON SITE AND REPORT ANY DISCREPANCIES IN WRITING TO ABSOLUTE DESIGN BEFORE COMMENCING WITH THE WORK. ALL DRAWINGS ARE THE PROPERTY OF ABSOLUTE DESIGN AND SHALL NOT BE REPRODUCED WITHOUT THE CONSENT OF THE DESIGNERS. DRAWINGS SHALL NOT BE SCALED. THIS DRAWING IS TO BE READ IN CONJUNCTION WITH THE RELEVANT SPECIFICATION OF BUILDING WORKS. ALL DIMENSIONS ARE IN mm UNLESS OTHERWISE NOTED.