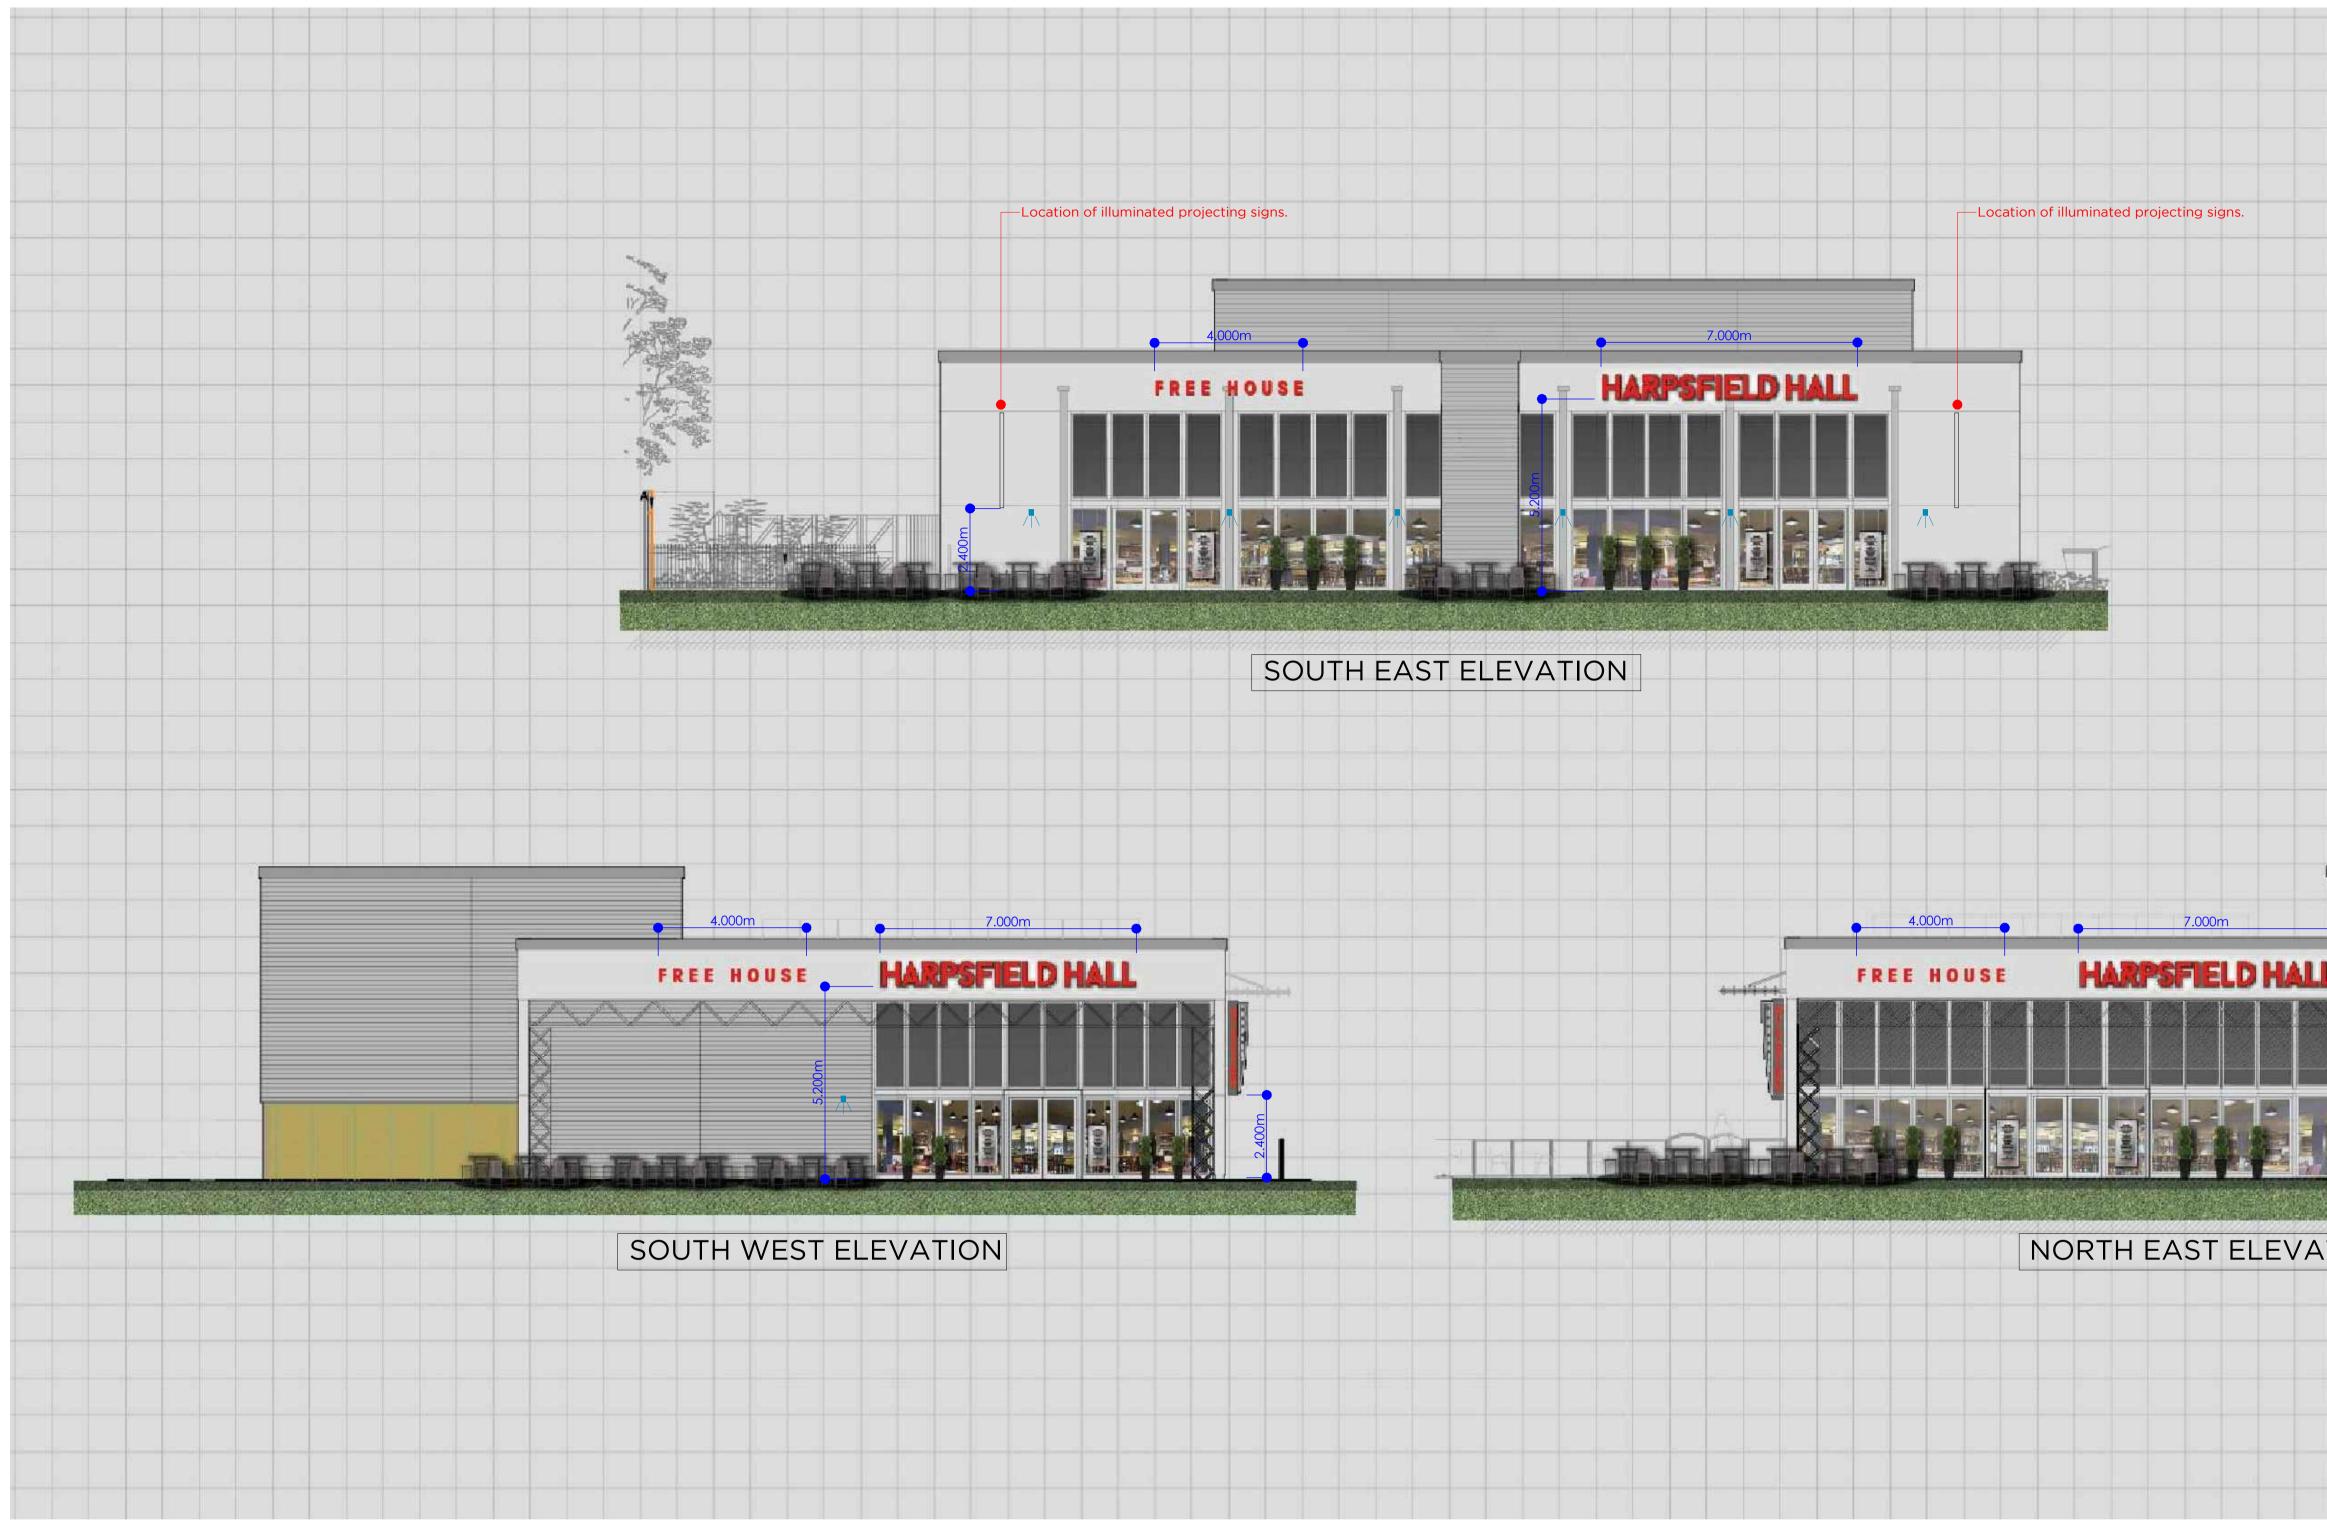

01 PROPOSED ELEVATIONS 1:100 @A1

GENERAL NOTES: THE CONTRACTOR SHALL CHECK AND VERIFY ALL DIMENSIONS ON SITE AND REPORT ANY DISCREPANCIES IN WRITING TO ABSOLUTE DESIGN BEFORE COMMENCING WITH THE WORK. ALL DRAWINGS ARE THE PROPERTY OF ABSOLUTE DESIGN AND SHALL NOT BE REPRODUCED WITHOUT THE CONSENT OF THE DESIGNERS. DRAWINGS SHALL NOT BE SCALED. THIS DRAWING IS TO BE READ IN CONJUNCTION WITH THE RELEVANT SPECIFICATION OF BUILDING WORKS. ALL DIMENSIONS ARE IN mm UNLESS OTHERWISE NOTED.

## Drawing status: <u>PLANNING</u>

Drawing Title: Proposed External Signage elevations Contract Name: New Build Hatfield AL10 OXY

Drawing No. & Revision:

7127 - 350

Scale @ A1: 1: 100 Drawn By: NJB

Date: 26-08-15