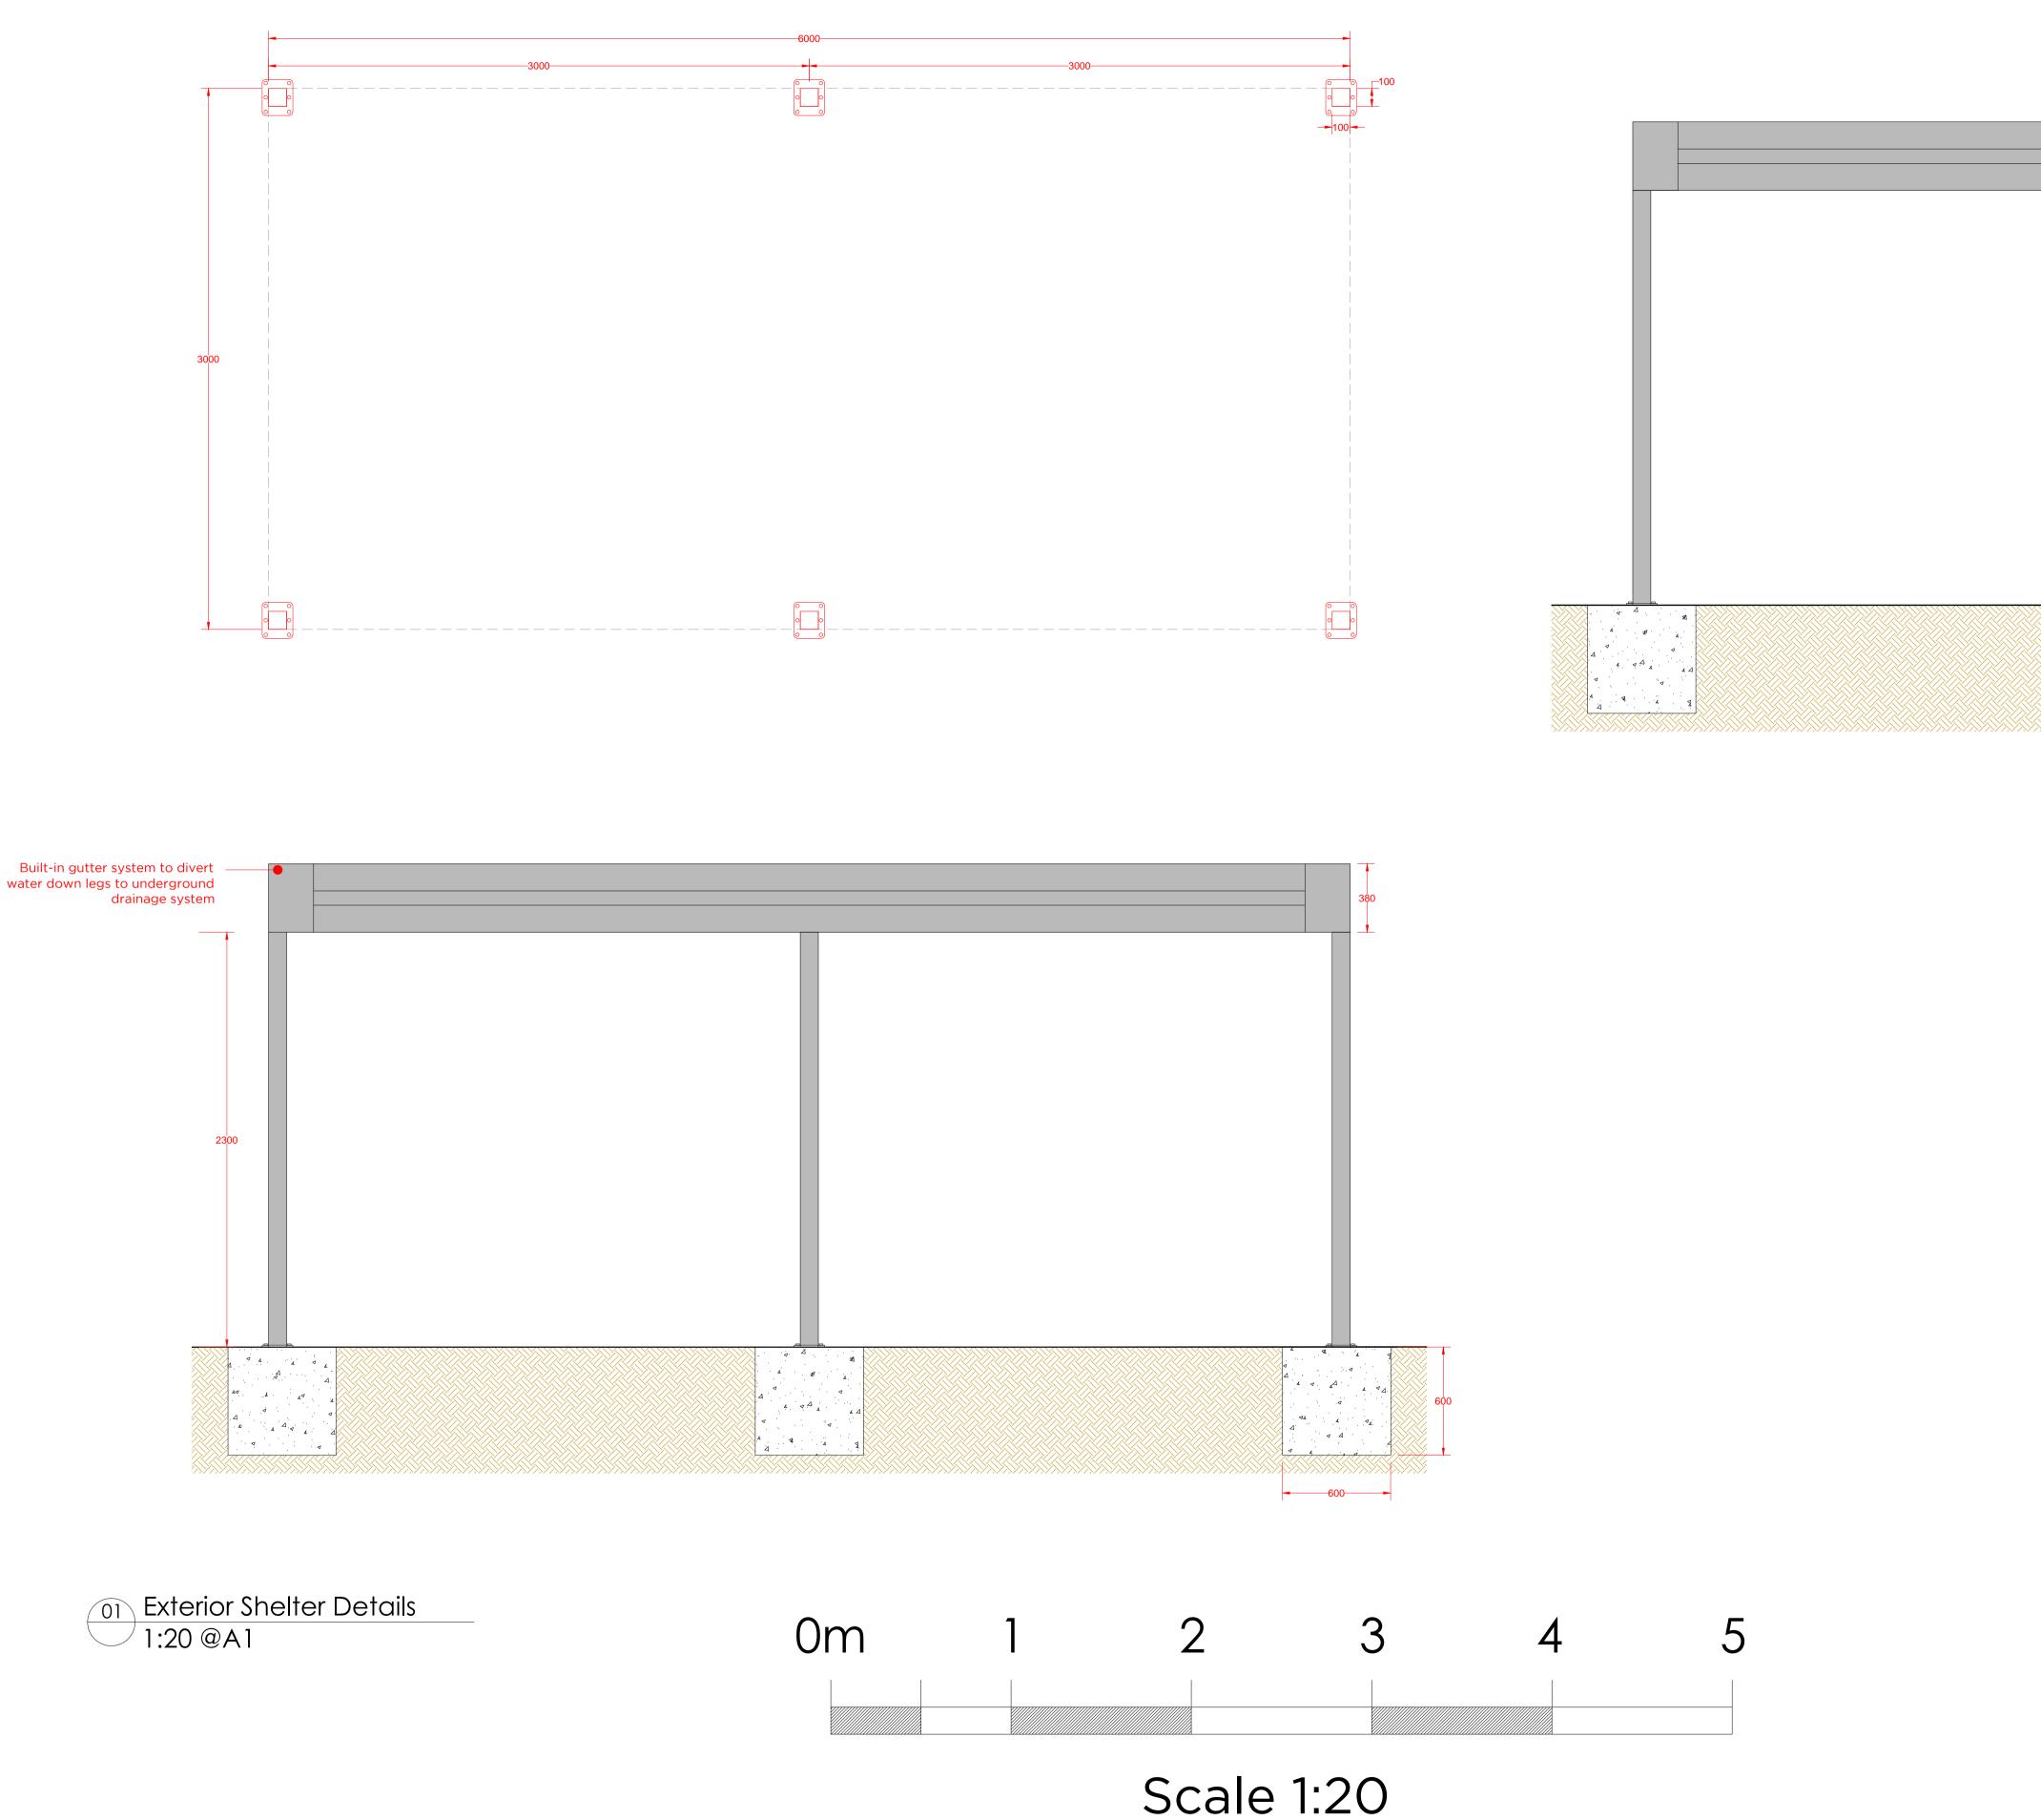

Drawing status: <u>CONSTRUCTION</u>

Drawing Title: Exterior Shelter

Contract Name: Commet Way, Hatfield, AL10 OXY

Drawing No. & Revision:

Scale @ A1: **1: 100** Drawn By: NAW

Date: 08-06-15 5480

Pub: