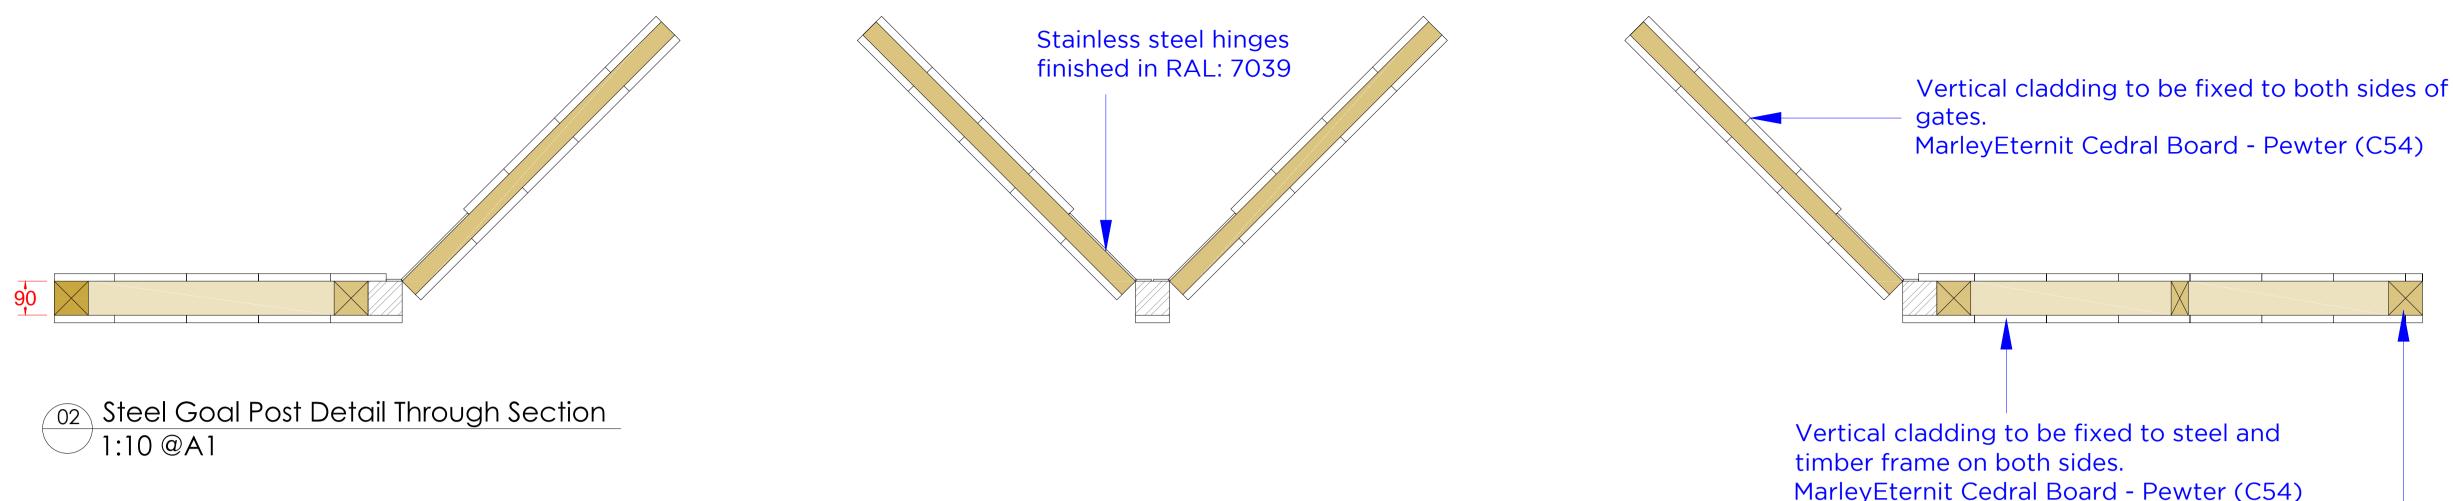

THIS DRAWING MAY INCORPORATE INFORMATION FROM OTHER PROFESSIONS. ABSOLUTE DESIGN CANNOT ACCEPT RESPONSIBILITY FOR THE INTEGRITY AND ACCURACY OF SUCH INFORMATION.

IF IN DOUBT ASK !

90 x 90mm vertical timber post fixed to building