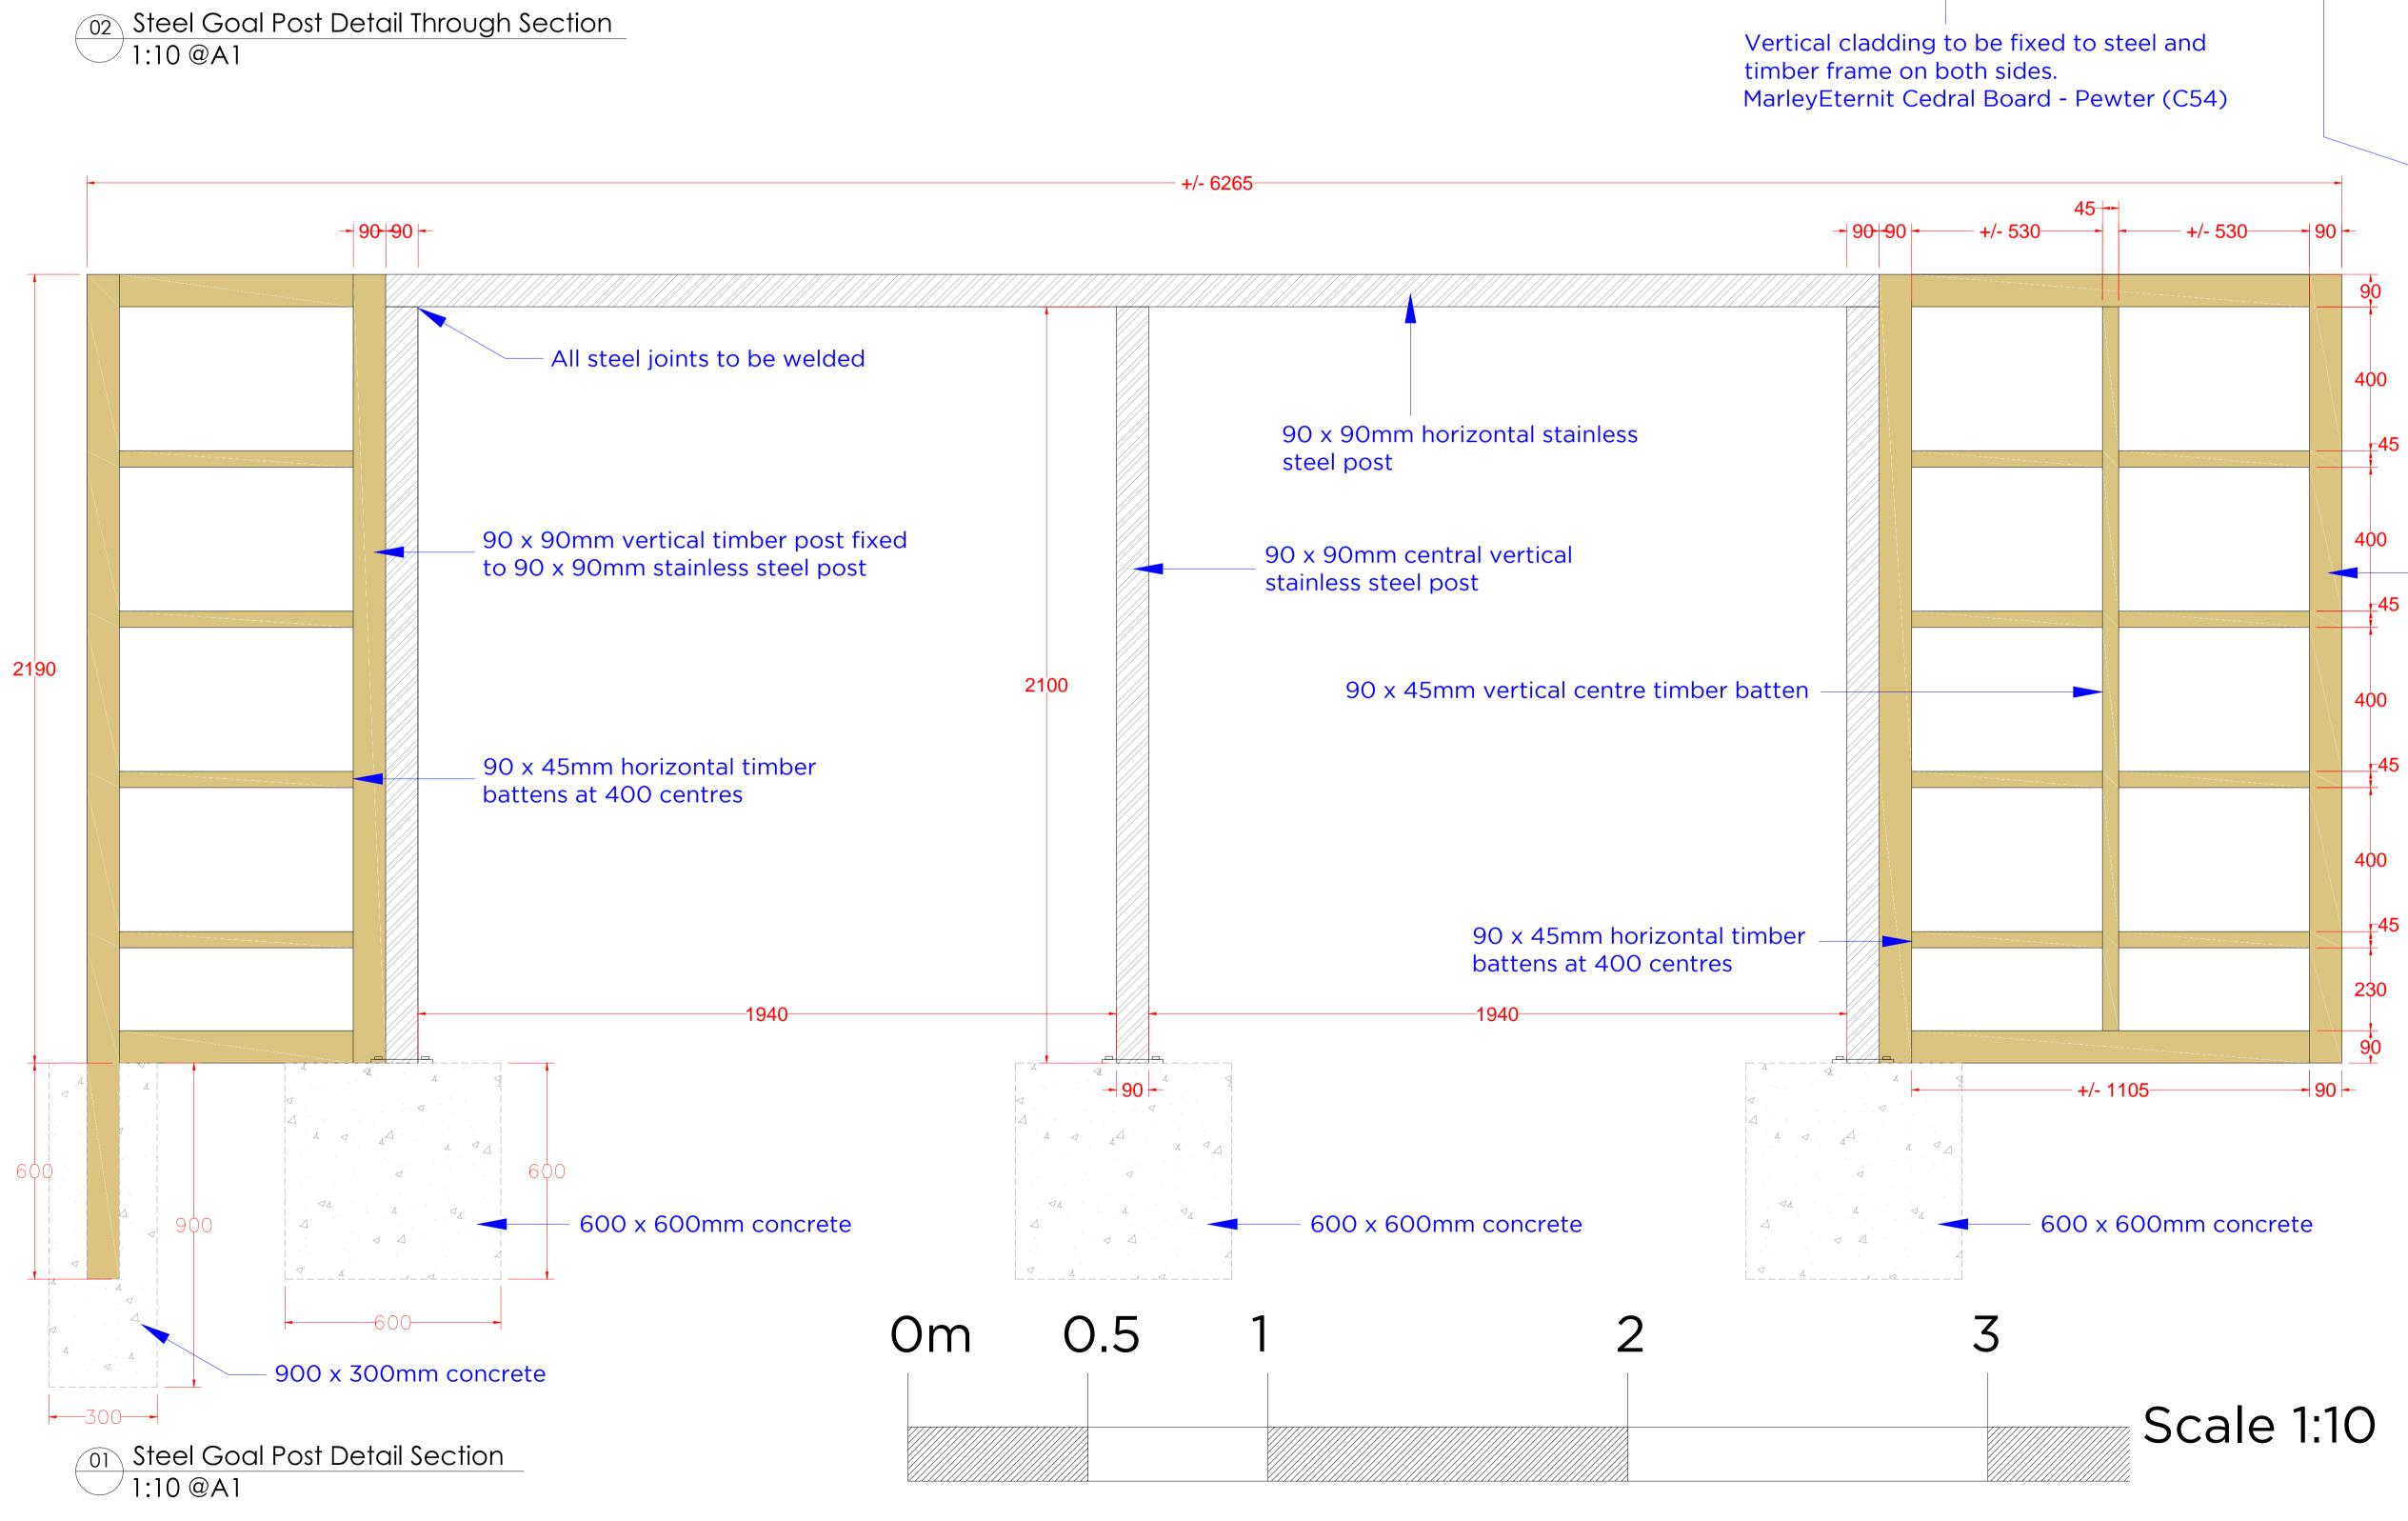

THIS DRAWING MAY INCORPORATE INFORMATION FROM OTHER PROFESSIONS. ABSOLUTE DESIGN CANNOT ACCEPT RESPONSIBILITY FOR THE INTEGRITY AND ACCURACY OF SUCH INFORMATION.

IF IN DOUBT ASK !

90 x 90mm vertical timber post fixed to building