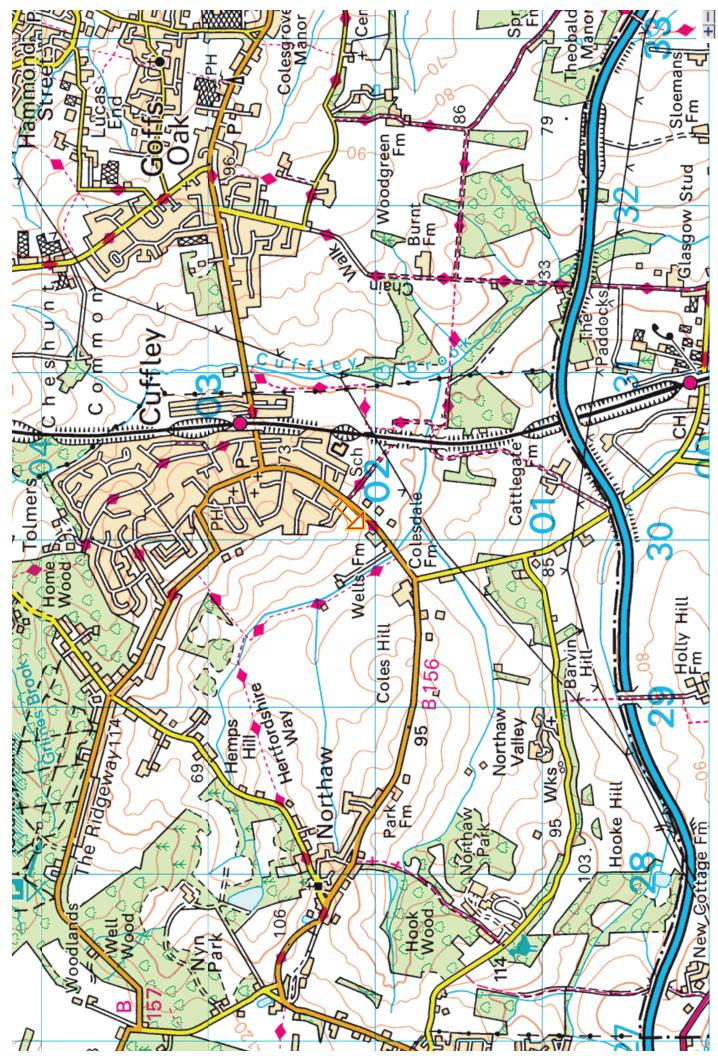

## 8.0 Appendices

- A. Location Plan and Map
- B. Existing Site Plan
- C. Proposed Site Plan
- D. Envirocheck Maps

Appendix A Location Plan and Map

https://streetmap.co.uk/prf.srfyx=530059 ky=202061 & z=120 & sv=530059, 202061 & st=4 & ar=Y & mapp=prf.srf& searchp=s.srf& dn=606 & ax=530059 & ay=202061 & log = 100 & log