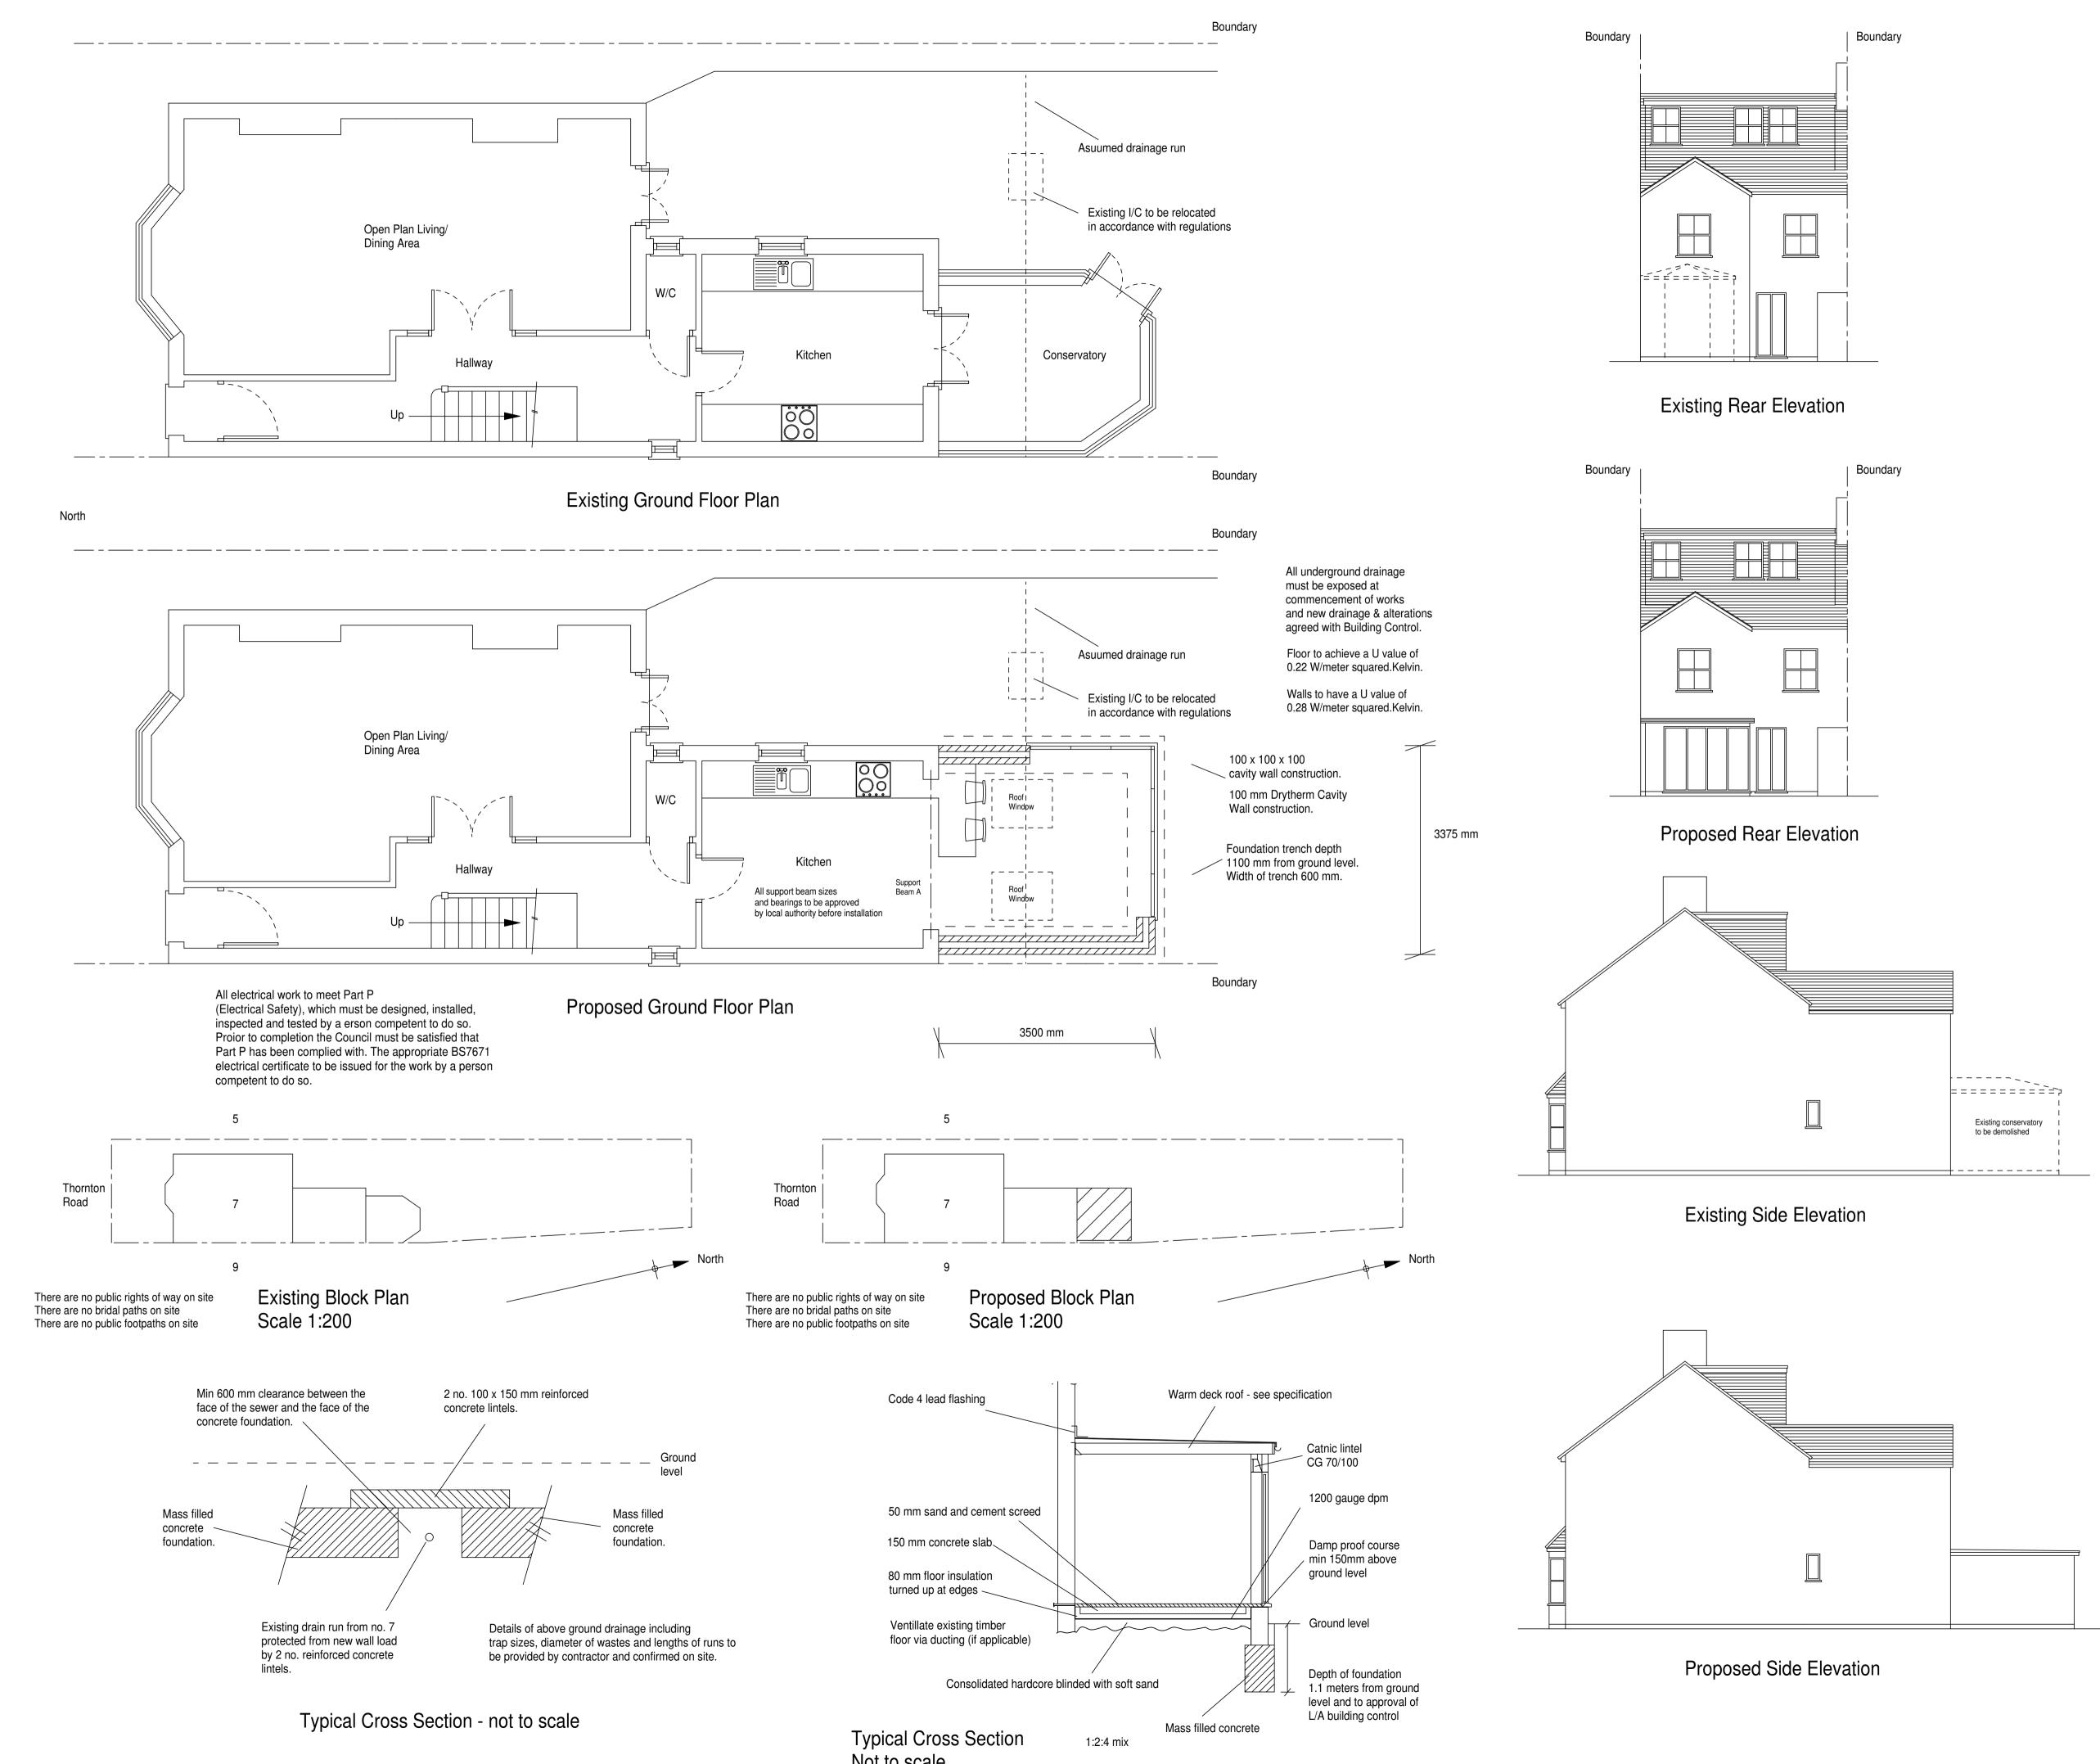

Not to scale

Scale Bar 1:50 in mm.

Notes:

This drawing has been drawn to a scale of 1:50 & 1:100 for the purpose of obtaining local authority approval. Any measurements required for construction must not be scaled from this drawing but taken on site.

All structural elements to be agreed with local authority Building Control prior to the commencement of works.

Attention is drawn to the provisions of The Party Wall etc. Act 1996.

The building owner/s must formally serve notice of the intention to excavate for foundations within 3 meters of a neighbouring wall on the adjoining owner/s and obtain permission to enter the adjoining owners property to carry out non notifiable works.

These plans have been drawn for the purpose of applying for planning permission.

Previous constructional expertise & knowledge is assumed.

Mr & Mrs Horton-Coker 7 Thornton Road Potters Bar Herts. EN6 1JJ

Planning application for a single storey rear extension

Scale 1:50/1:100 @A1

Frontier Architecture Ltd MC09, Unit C7 Harlow Business Centre Harlow CM19 5AF

Tel: 020 8949 6492

e mail: Frontierarchitecture @hotmail.com.