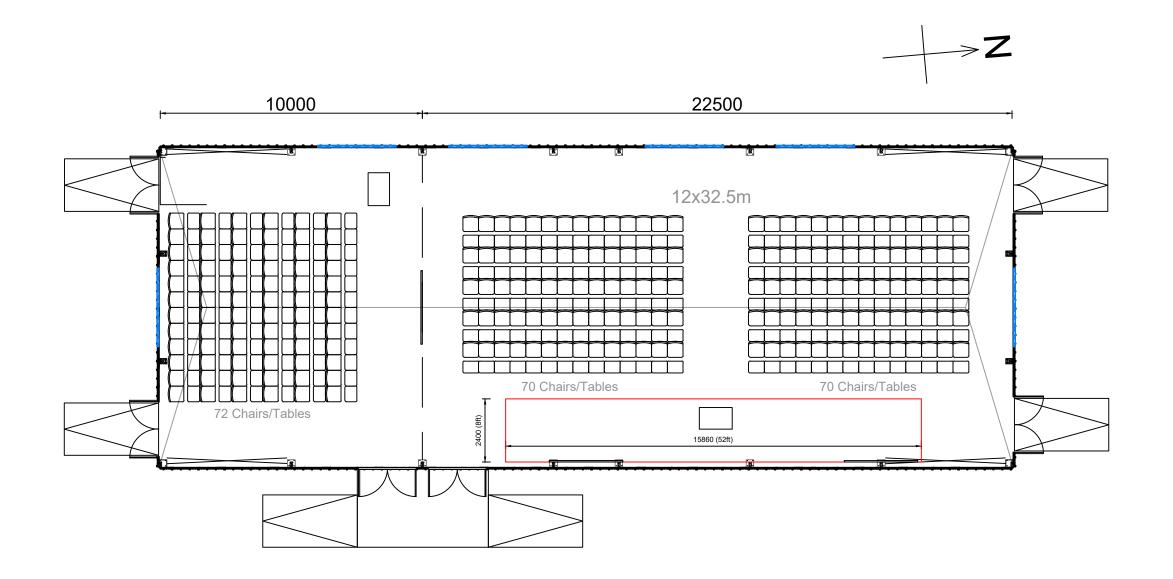

## COPYRIGHT BY THE MAR-KEY GROUP

© Copyright of the Mar-Key Group

Mar-Key Group Throop Road Bournemouth

BH8 0DF

tel: 01202 577111 info@mar-key.com

CLIENT

**Herts University** 

Drawing no. 001

Dehavilland Structure Plan

**DRAWN BY** 

APPROVED BY

DATE

03.08.22

Scale 1:150 @ A3

**REVISION** 

(1) 03.08.22 (2) 08.08.22