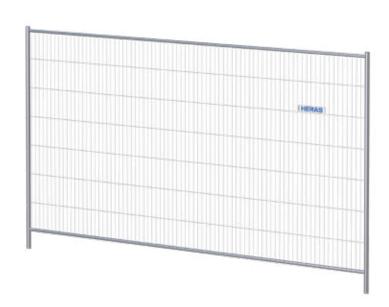

## **Anti-Climb Std Smartweld Panel**

## **Heras Anti-Climb temporary panels**

The Heras Anti-climb Panel is an improved anti-climb version of our very first creation (the Original Heras panel). The panels are available as standard or heavy duty and both benefit from Smartweld technology. Heras offer a wide range of temporary fencing to suit all budgets and specifications, whether it be the Standard Anti-climb panel or the Heavy Duty Square Top panel.