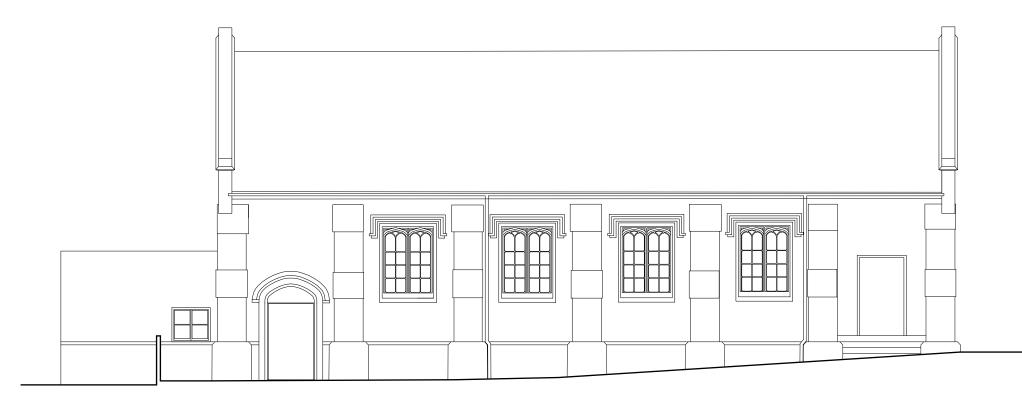

SOUTH ELEVATION

| rev                                                                                                 | descri | ption          |                             | date |
|-----------------------------------------------------------------------------------------------------|--------|----------------|-----------------------------|------|
| STEPHEN J VINEY<br>architect                                                                        |        |                |                             |      |
| 178 Botley Road, Chesham, Bucks, HP5 1XR<br>01494 791949 M 07788 628 820<br>steve_viney@hotmail.com |        |                |                             |      |
| Gascoyne Holdings Ltd<br>Hatfield House                                                             |        |                |                             |      |
| project<br>St Ethelreda's Church Hall                                                               |        |                |                             |      |
| drawing                                                                                             |        |                |                             |      |
| North & South Elevations                                                                            |        |                |                             |      |
| date<br>Ma                                                                                          | ar 17  | scale<br>1:100 | <sup>dwg no</sup><br>HHCH/2 | rev  |