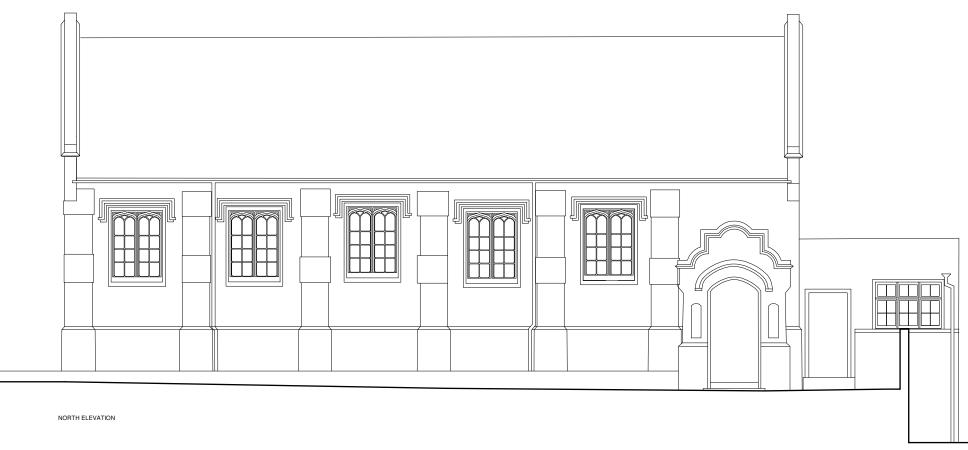

SOUTH ELEVATION

| rev                                                                                                 | descri | ption          |                             | date |
|-----------------------------------------------------------------------------------------------------|--------|----------------|-----------------------------|------|
| STEPHEN J VINEY<br>architect                                                                        |        |                |                             |      |
| 178 Botley Road, Chesham, Bucks, HP5 1XR<br>01494 791949 M 07788 628 820<br>steve_viney@hotmail.com |        |                |                             |      |
| Gascoyne Holdings Ltd<br>Hatfield House                                                             |        |                |                             |      |
| project<br>St Ethelreda's Church Hall                                                               |        |                |                             |      |
| drawing                                                                                             |        |                |                             |      |
| North & South Elevations                                                                            |        |                |                             |      |
| date<br>Ma                                                                                          | ar 17  | scale<br>1:100 | <sup>dwg no</sup><br>HHCH/2 | rev  |