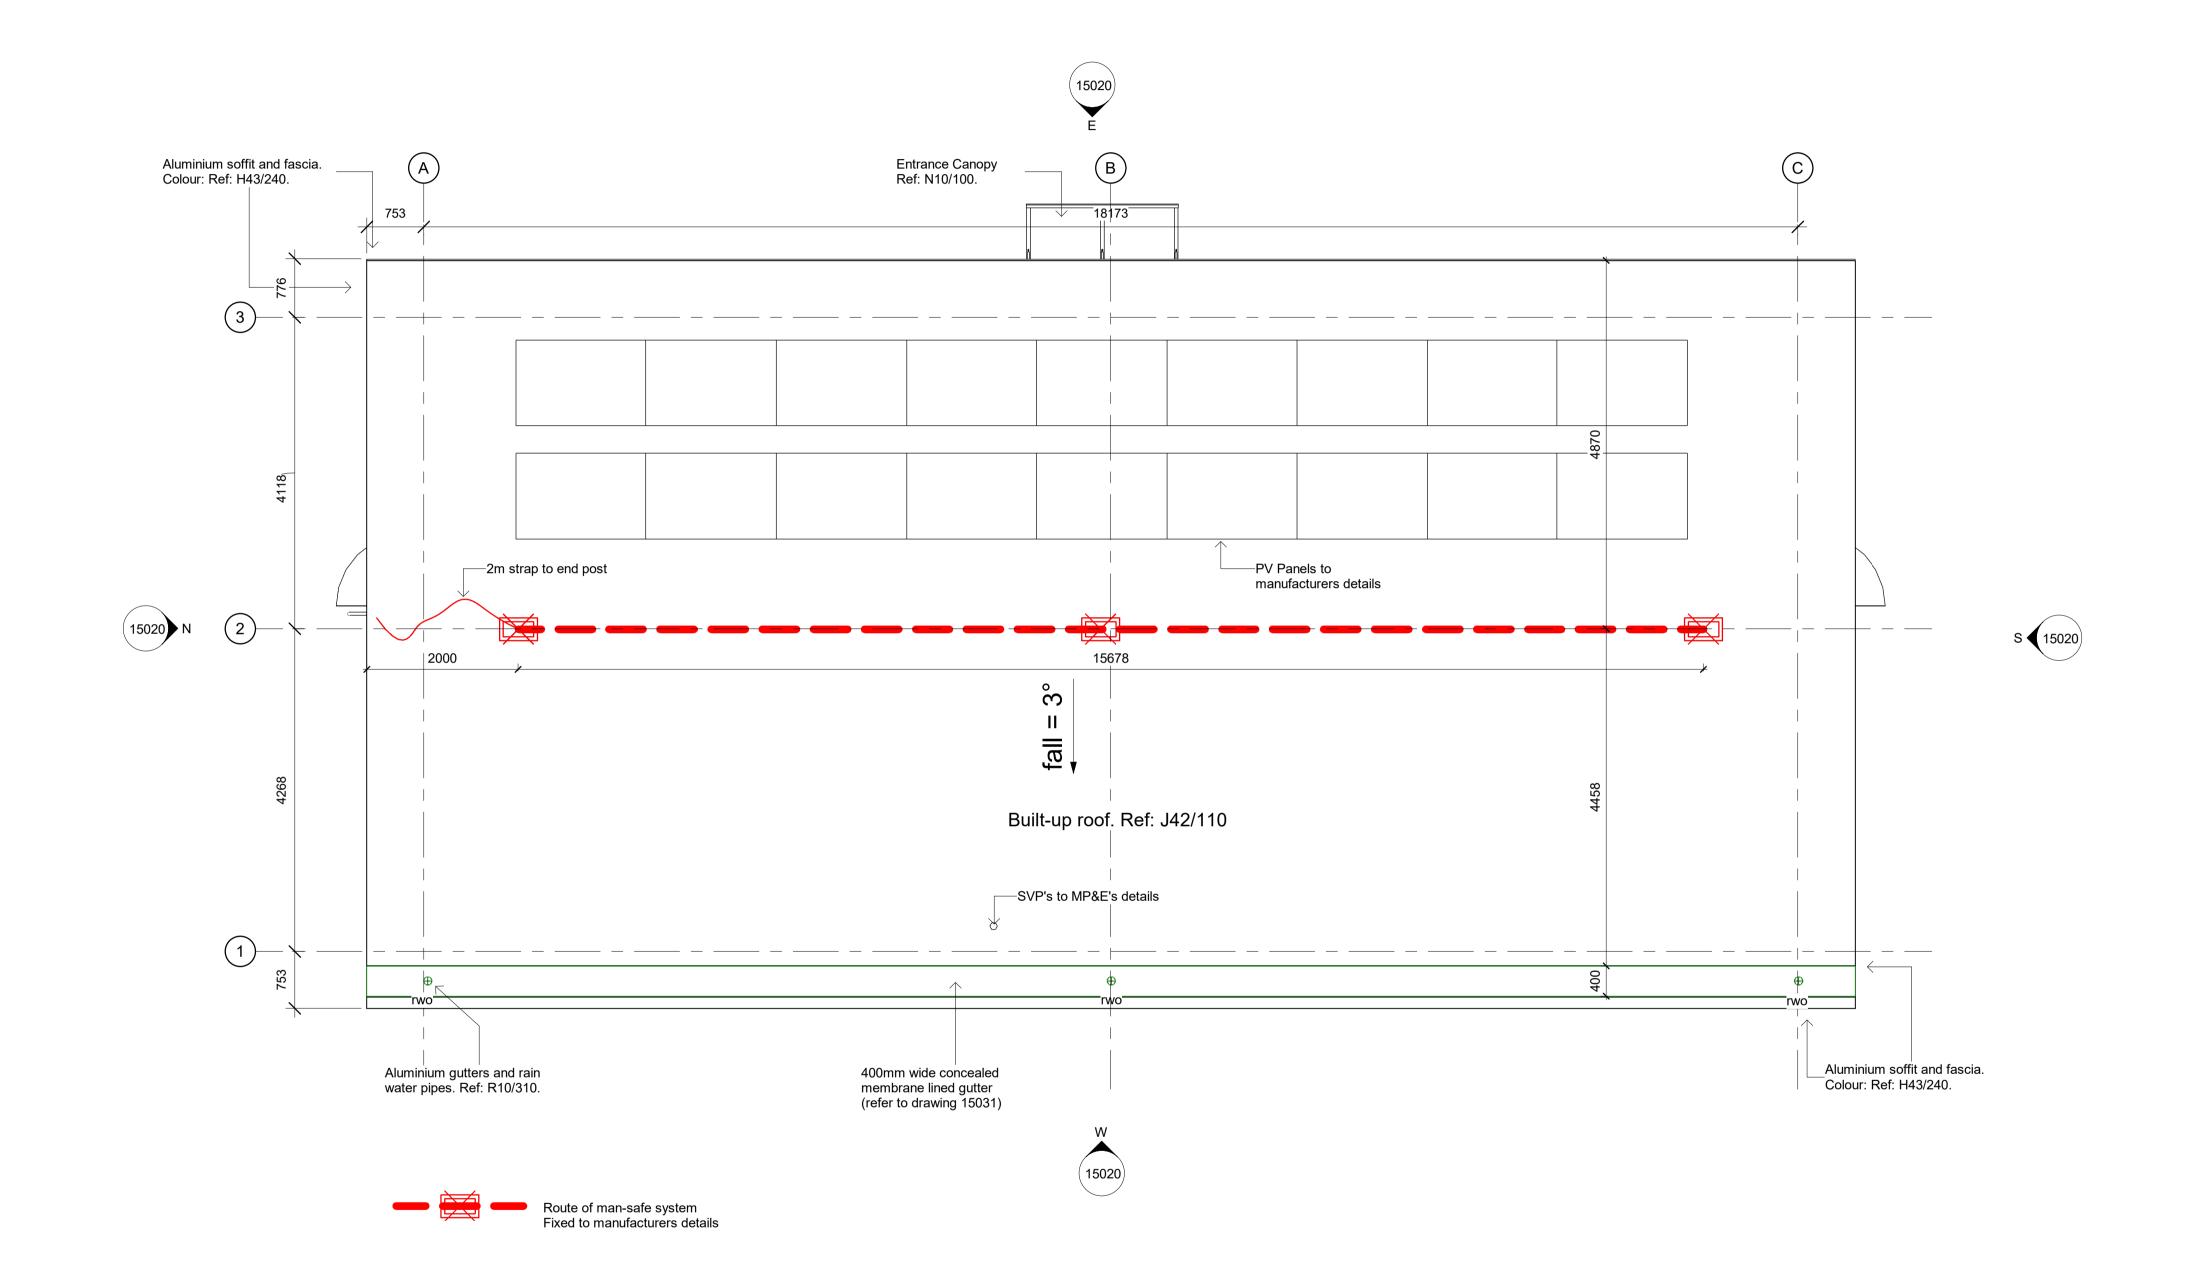

## **Dog Training Centre**

**Roof Plan** 

| VGA PRO           | OJECT NUMBER | 1              |         |        |     |
|-------------------|--------------|----------------|---------|--------|-----|
| 7675              |              |                |         |        |     |
| DRAWING REFERENCE |              |                |         |        | REV |
| HQD               | TC-VGA-      | OB-F           | RF-DR-A | -15011 | P   |
| DRAWN / DATE      |              | CHECKED / DATE |         | SCALE  |     |
| ID                | NOV 21       | GT             | SEPT 23 | 1 : 50 |     |
|                   |              | 1              |         |        |     |