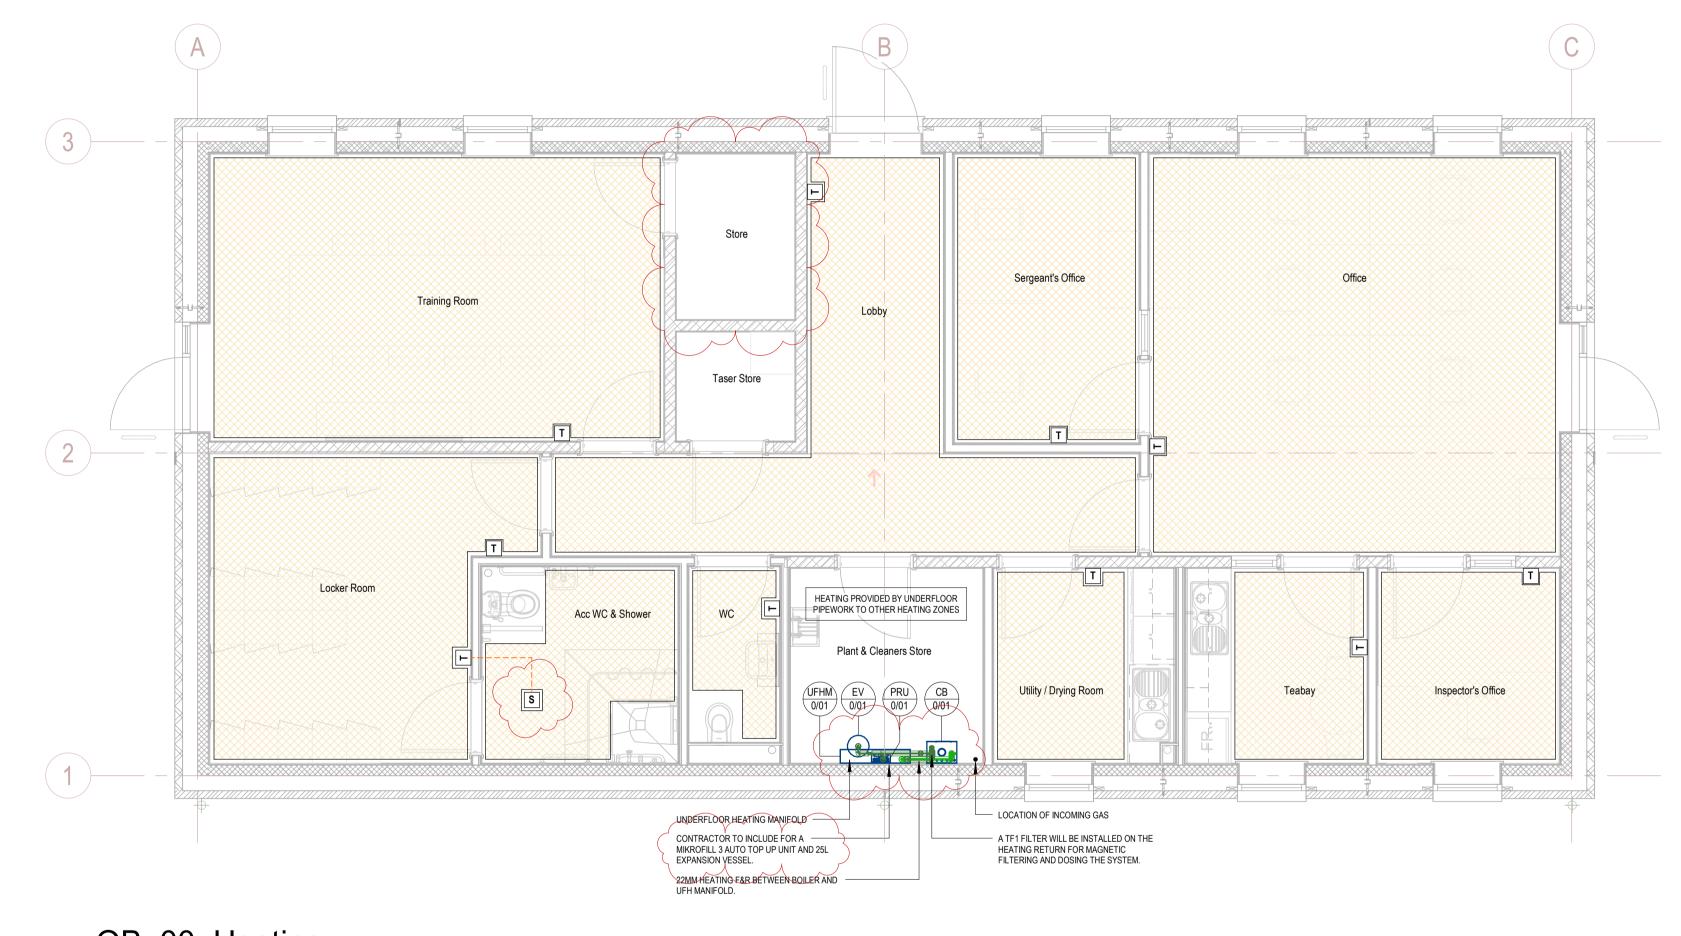

| 1 | OB_00  | _Heating |  |
|---|--------|----------|--|
|   | 1 : 50 |          |  |

## Linked Files HQDTC-CON-ZZ-ZZ-M-S-00001\_P05.rvt HQDTC-VGA-KB-XX-M3-A-10501-P02 Dog Kennels.rvt HQDTC-VGA-OB-XX-M3-A-10500\_P08.rvt LEGEND UNDERFLOOR HEATING ZONE

|   | UNDERFLOOR HEATING ZONE           |
|---|-----------------------------------|
| Τ | THERMOSTAT FOR UNDERFLOOR HEATING |
| S | THERMOSTAT FLOOR SENSOR           |

## NOTES:

- 1. ALL DIMENSIONS IN MM.
- 2. DRAWING TO BE READ IN CONJUNCTION WITH ALL RELEVANT SPECIFICATIONS, DRAWINGS AND SCHEDULES.
- THIS DRAWING IS SUBJECT TO DESIGN DEVELOPMENT.
  UNDERFLOOR HEATING SPECIALIST TO DEVELOP THIS
- ONDERFLOOR HEATING SPECIALIST TO DEVELOP THIS CONCEPT DRAWING INTO A FULL DESIGN ONCE APPOINTED AT STAGE 5.
   EACH UFH ZONE WILL BE PROVIDED WITH A ROOM
- THERMOSTAT CONNECTED BACK TO AN UNDERFLOOR HEATING WIRING CENTRE. THE UFH WIRING CENTRE WILL OPEN AND CLOSE ACTUATORS ON THE UFH PIPEWORK LOOPS DEPENDANT ON HEAT DEMAND.
   6. THE UFH MANIFOLD WILL INCLUDE LOCAL MIXING AND A
- THE UFH MANIFOLD WILL INCLUDE LOCAL MIXING AND A CIRCULATION PUMP
   DETAILED UFH DESIGN TO AVOID RUNNING UNDER WORKT(
- 7. DETAILED UFH DESIGN TO AVOID RUNNING UNDER WORKTOPS AND SANITARYWARE ITEMS THAT FIX INTO THE FLOOR.

## ABBREVIATIONS:

| EV   | - | EXPANSION VESSEL            |
|------|---|-----------------------------|
| CB   | - | COMBI BOILER                |
| PRU  | - | PRESSURIZATION UNIT         |
| UFHM | - | UNDERFLOOR HEATING MANIFOLD |