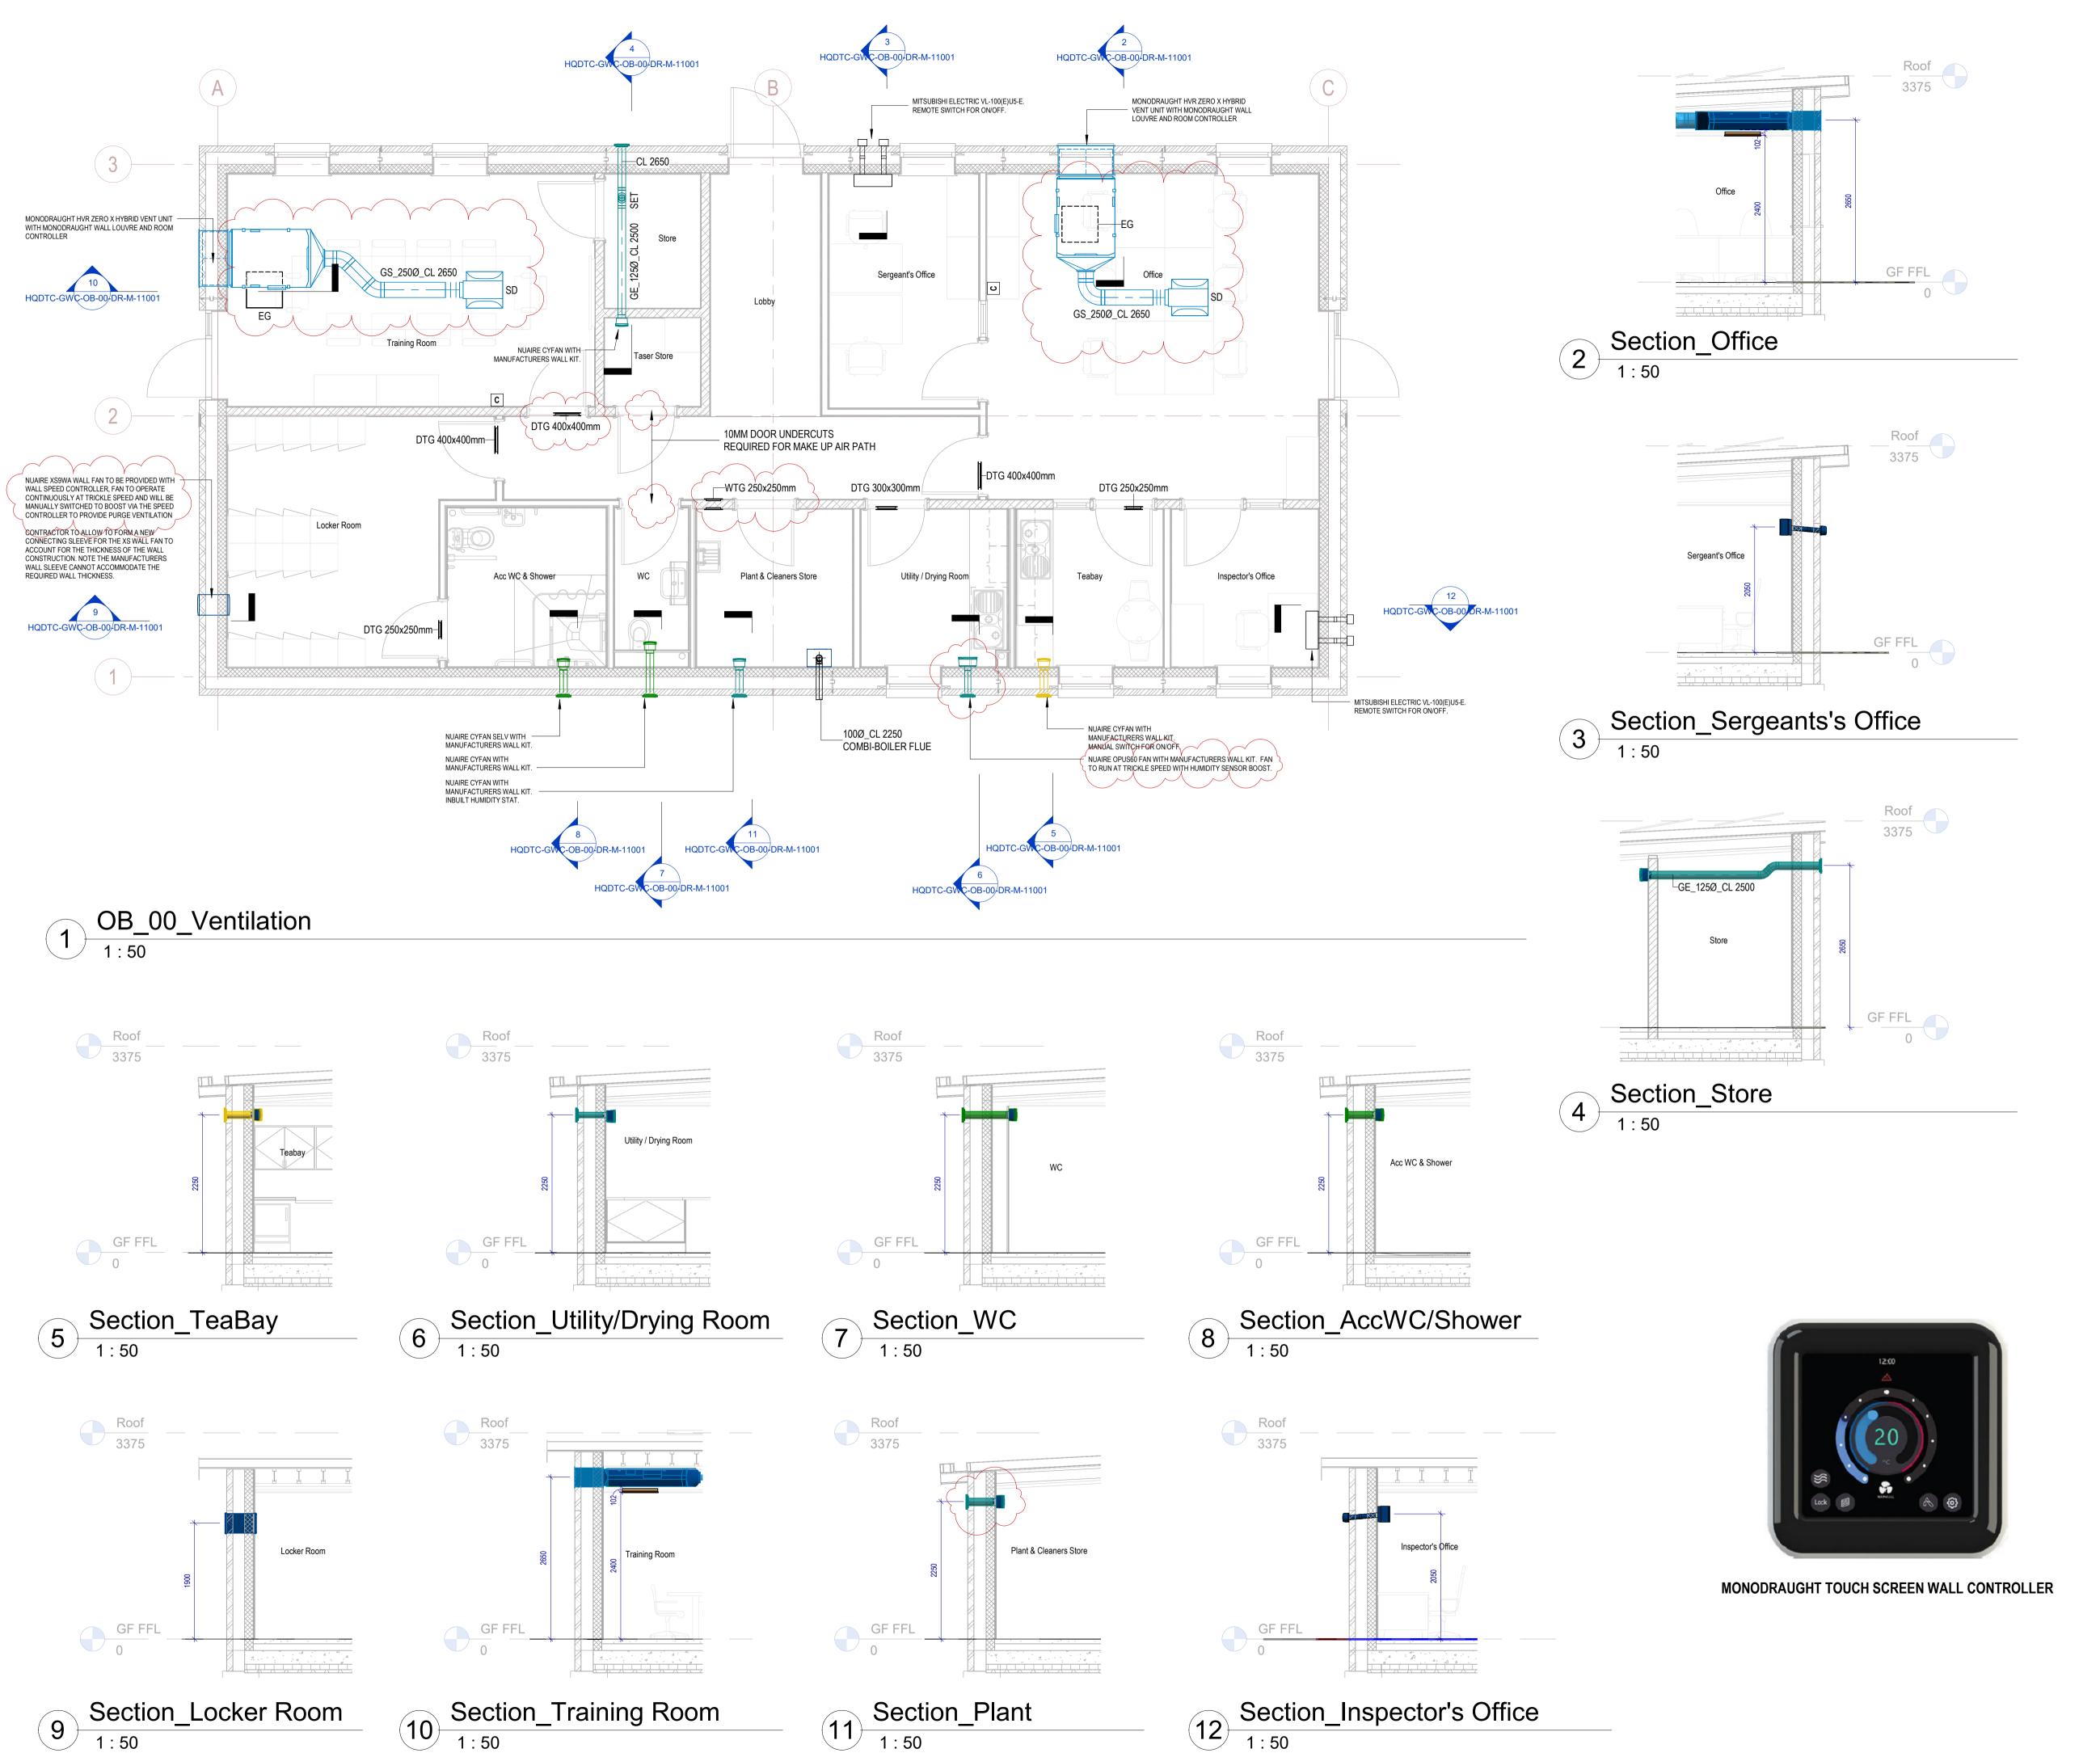

| Linked Files                                      |                               |  |  |
|---------------------------------------------------|-------------------------------|--|--|
| HQDTC-CON-ZZ-ZZ-M-S-00001_P05.rvt                 |                               |  |  |
| HQDTC-VGA-KB-XX-M3-A-10501-P02 Dog<br>Kennels.rvt |                               |  |  |
| HQDTC-VGA-OB-XX-M3-A-10500_P08.rvt                |                               |  |  |
| LEGEND                                            |                               |  |  |
| С                                                 | HYBRID VENTILATION CONTROLLER |  |  |
| NOTES:                                            | IMENSIONS IN MM.              |  |  |

ALL DIMENSIONS IN MI DRAWING TO BE READ IN CONJUNCTION WITH ALL RELEVANT SPECIFICATIONS, DRAWINGS AND SCHEDULES.

- THIS DRAWING IS SUBJECT TO DESIGN DEVELOPMENT.
- DUCTWORK PASSING THROUGH DESIGNATED FIRE COMPARTMENTS WILL BE PROVIDED WITH APPROPRIATE FIRE PROTECTION AND ADEQUATE ACCESS.
- THE DRAWINGS SHOW A GENERAL REPRESENTATION OF THE EQUIPMENT AND DUCTWORK. ALL LOCATIONS AND DIMENSIONS TO BE CONFIRMED ON SITE.
- ACCESS DOORS SHALL BE PROVIDED ADJACENT TO PLANT ITEMS, FIRE DAMPERS, VOLUME CONTROL DAMPERS, UP-STREAM OF CHANGE OF DIRECTION WITH AIR TURNING VANES FOR CLEANING.
- DUCTWORK SHALL BE MANUFACTURED AND INSTALLED AS PER HVAC SPECIFICATION DW144.
- ALL EQUIPMENT TO BE INSTALLED IN ACCORDANCE WITH MANUFACTURERS RECOMMENDATIONS.
- MONODRAUGHT VENTILATION UNITS DO NOT REQUIRE PIPED 9. CONDENSATE DRAIN.

## ABBREVIATIONS:

| GE | - | GENERAL EXTRACT |
|----|---|-----------------|
| ~~ |   |                 |

- GENERAL SUPPLY GS -KE KITCHEN EXTRACT
- -ΤE TOILET EXTRACT
- COMBI BOILER CB
- EG EXTRACT GRILLE -SD
  - SUPPLY DIFFUSER -DOOR TRANSFER GRILLE PROVIDED BY DOOR
- DTG SUPPLIER WTG WALL TRANSFER GRILLE PROVIDED BY MEP CONTRACTOR COMPLETE WITH INTUMESCENT CORE
- DROP FROM ABOVE DROP TO BELOW DFA DTB
- RFB **RISE FROM BELOW** -RTA **RISE TO ABOVE** -