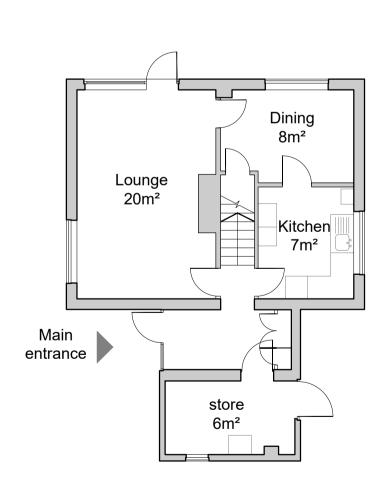

01 - First Floor

00 - Ground Floor

1 Southeast Elevation

2 Northeast Elevation

3 Northwest Elevation

4 Southwest Elevation

## This drawing is based on information and data provided by the Hertfordshire Constabulary

THE LODGE GIFA

54m² Ground: 41m² TOTAL: 95m²