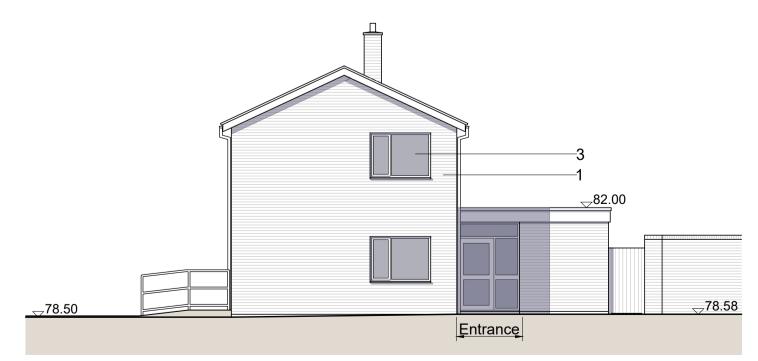

01 - First Floor

00 - Ground Floor

1 Southeast Elevation

2 Northeast Elevation

3 Northwest Elevation

4 Southwest Elevation

## MATERIALS LEGEND

- Facing brickwork. Red/ brown
  Render. White
- 3. Glazing
- Concrete Roof tiles

PL01 For planning approval 09.07.21 CB REV DESCRIPTION DATE BY