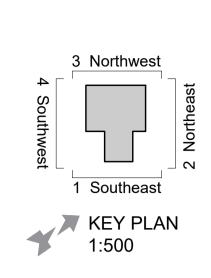

01 - First Floor

00 - Ground Floor

1 Southeast Elevation

2 Northeast Elevation

3 Northwest Elevation

4 Southwest Elevation