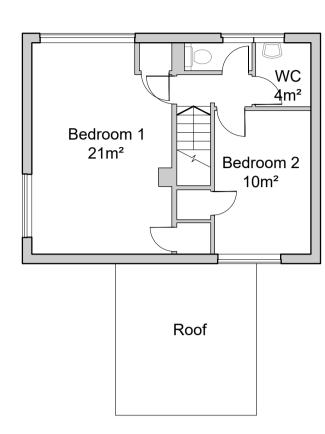

01 - First Floor

00 - Ground Floor

1 Southeast Elevation

2 Northeast Elevation

3 Northwest Elevation

4 Southwest Elevation

## This drawing is based on information and data provided by the Hertfordshire Constabulary

THE LODGE GIFA

54m² Ground: 41m² TOTAL: 95m²