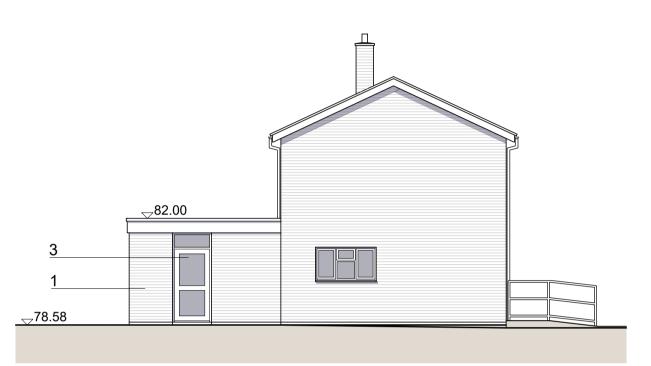

01 - First Floor

00 - Ground Floor

1 Southeast Elevation

2 Northeast Elevation

3 Northwest Elevation

4 Southwest Elevation

## MATERIALS LEGEND

- Facing brickwork. Red/ brown
  Render. White
- 3. Glazing
- Concrete Roof tiles

PL01 For planning approval 09.07.21 CB REV DESCRIPTION DATE BY