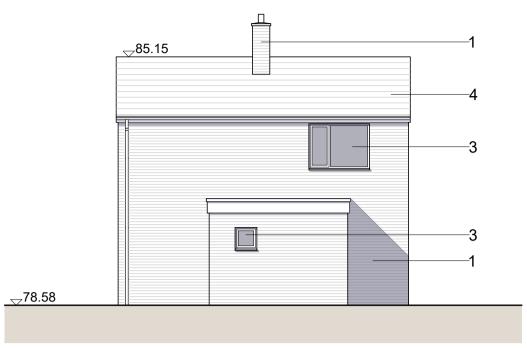

01 - First Floor

00 - Ground Floor

1 Southeast Elevation

2 Northeast Elevation

3 Northwest Elevation

4 Southwest Elevation

## MATERIALS LEGEND

- Facing brickwork. Red/ brown
  Render. White
- 3. Glazing
- Concrete Roof tiles

PL01 For planning approval 09.07.21 CB REV DESCRIPTION DATE BY