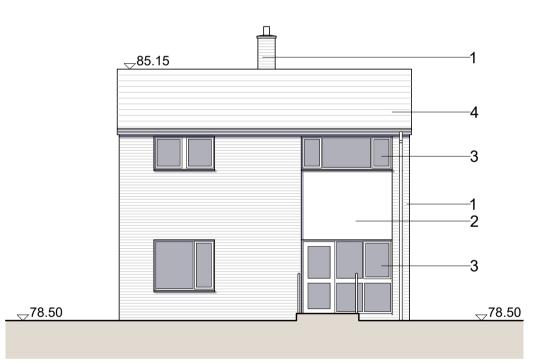

01 - First Floor

00 - Ground Floor

1 Southeast Elevation

2 Northeast Elevation

3 Northwest Elevation

4 Southwest Elevation

## MATERIALS LEGEND

- Facing brickwork. Red/ brown
  Render. White
- 3. Glazing
- Concrete Roof tiles

PL01 For planning approval 09.07.21 CB REV DESCRIPTION DATE BY