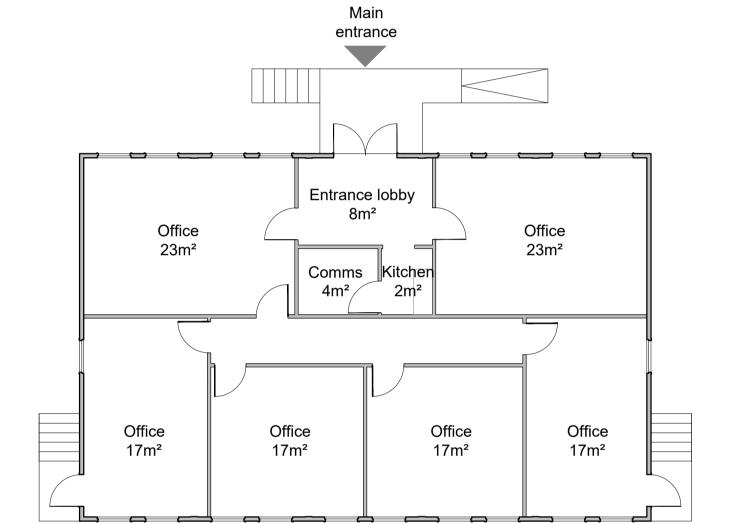

00 - Ground Floor

2 Northeast Elevation

3 Northwest Elevation

4 Southwest Elevation

PL01 For planning approval 09.07.21 CB
REV DESCRIPTION DATE BY

HERTFORDSHIRE CONSTABULARY, HEADQUARTERS REDEVELOPMENT, STANBOROUGH

Odsey Block Existing Floor Plan and Elevations

T: +44 (0) 1438 316 331
architects@vincent-gorbing.co.uk
vincent-gorbing.co.uk

1:100 Scale Bar

vincent-gorbing.co.uk

Vincent and Gorbing Limited, Sterling Court
Norton Road, Stevenage, Hertfordshire SG1 2JY