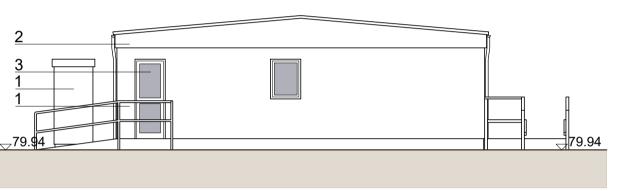

This drawing is based on information and data provided by the Hertfordshire Constabulary

ODSEY BLOCK GIFA

Ground: 141m<sup>2</sup>
TOTAL: 141m<sup>2</sup>

MATERIALS LEGEND

- 1. Textured render. Cream
- 2. Timber fascia
- 3. Glazing

00 - Ground Floor

2 Northeast Elevation

3 Northwest Elevation

4 Southwest Elevation

PL01 For planning approval 09.07.21 CB
REV DESCRIPTION DATE BY

HERTFORDSHIRE CONSTABULARY, HEADQUARTERS REDEVELOPMENT, STANBOROUGH