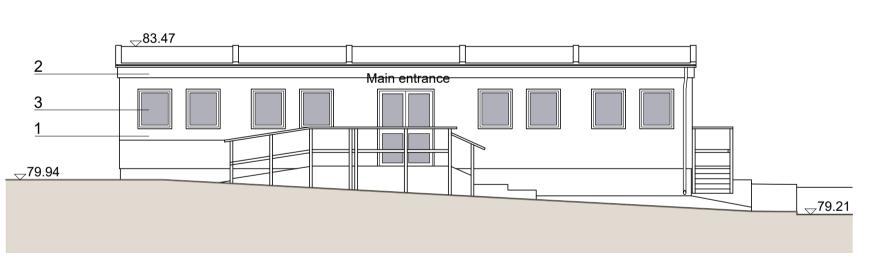

This drawing is based on information and data provided by the Hertfordshire Constabulary

ODSEY BLOCK GIFA

Ground: 141m<sup>2</sup>
TOTAL: 141m<sup>2</sup>

MATERIALS LEGEND

- 1. Textured render. Cream
- 2. Timber fascia
- 3. Glazing

00 - Ground Floor

2 Northeast Elevation

3 Northwest Elevation

4 Southwest Elevation

PL01 For planning approval 09.07.21 CB
REV DESCRIPTION DATE BY

HERTFORDSHIRE CONSTABULARY, HEADQUARTERS REDEVELOPMENT, STANBOROUGH