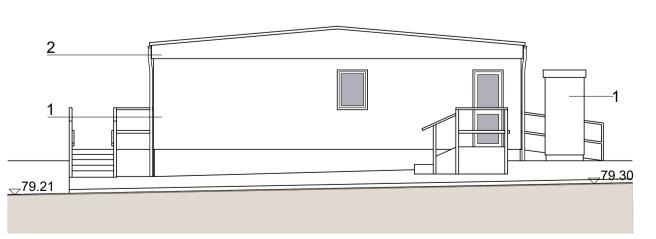

This drawing is based on information and data provided by the Hertfordshire Constabulary

ODSEY BLOCK GIFA

Ground: 141m<sup>2</sup>
TOTAL: 141m<sup>2</sup>

MATERIALS LEGEND

- 1. Textured render. Cream
- 2. Timber fascia
- 3. Glazing

00 - Ground Floor

2 Northeast Elevation

3 Northwest Elevation

4 Southwest Elevation

PL01 For planning approval 09.07.21 CB
REV DESCRIPTION DATE BY

HERTFORDSHIRE CONSTABULARY, HEADQUARTERS REDEVELOPMENT, STANBOROUGH