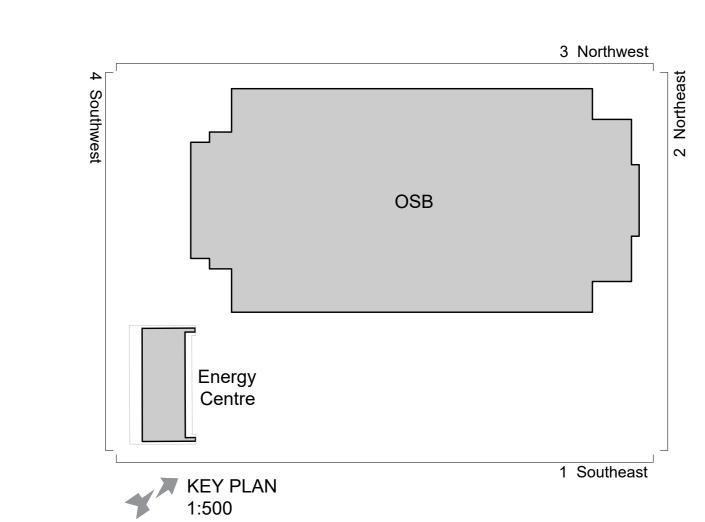

2 Northeast Elevation

1 Southeast Elevation

3 Northwest Elevation

4 Southwest Elevation

HERTFORDSHIRE CONSTABULARY, HEADQUARTERS REDEVELOPMENT, STANBOROUGH **OSB and Energy Building Existing Elevations** Sheet 1 of 2 VGA PROJECT NUMBER HCHQ-VGA-OB-XX-DR-AR-00 184 PL01 DRAWN / DATE CHECKED / DATE SCALE CB JUL 21 MC JUL 21 1:100 at A0 T: +44 (0) 1438 316 331 architects@vincent-gorbing.co.uk vincent-gorbing.co.uk