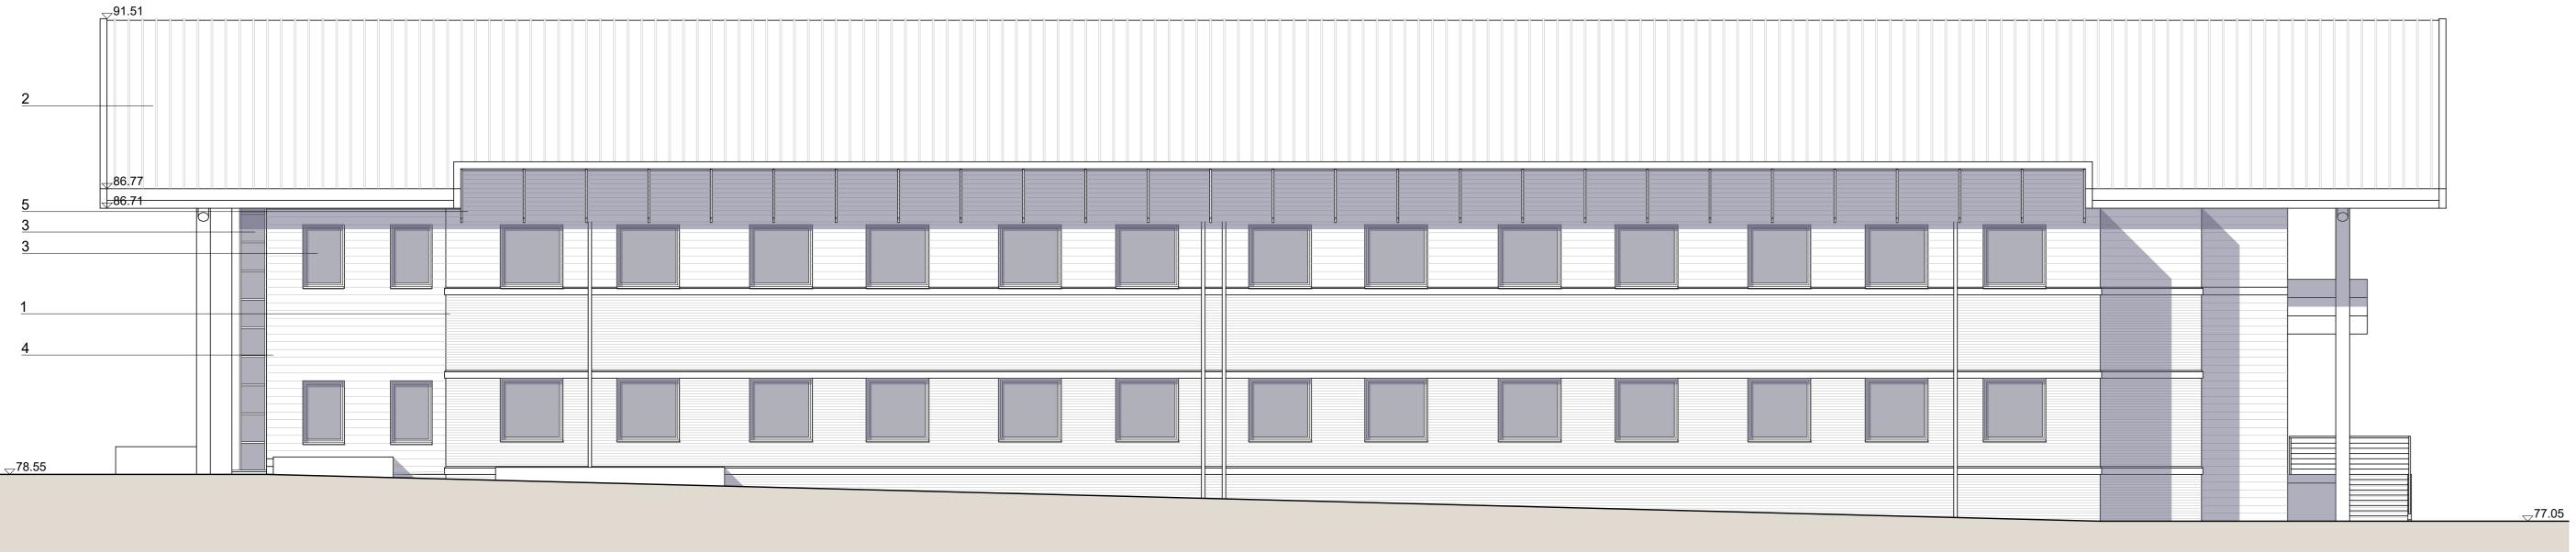

This drawing is based on information and data provided by the Hertfordshire Constabulary

MATERIALS LEGEND

- Facing brickwork. Dark grey
  Roofing. Metal standing seam
- Glazing
  Facing blockwork. Light grey
  Metal louvers
  Timber hit and miss fencing
  Exposed steel feature truss colour-coated white.

2 Northeast Elevation

1 Southeast Elevation

3 Northwest Elevation

4 Southwest Elevation

HERTFORDSHIRE CONSTABULARY, HEADQUARTERS REDEVELOPMENT, STANBOROUGH **OSB and Energy Building Existing Elevations** Sheet 1 of 2 VGA PROJECT NUMBER HCHQ-VGA-OB-XX-DR-AR-00 184 PL01 DRAWN / DATE CHECKED / DATE SCALE CB JUL 21 MC JUL 21 1:100 at A0 T: +44 (0) 1438 316 331 architects@vincent-gorbing.co.uk vincent-gorbing.co.uk