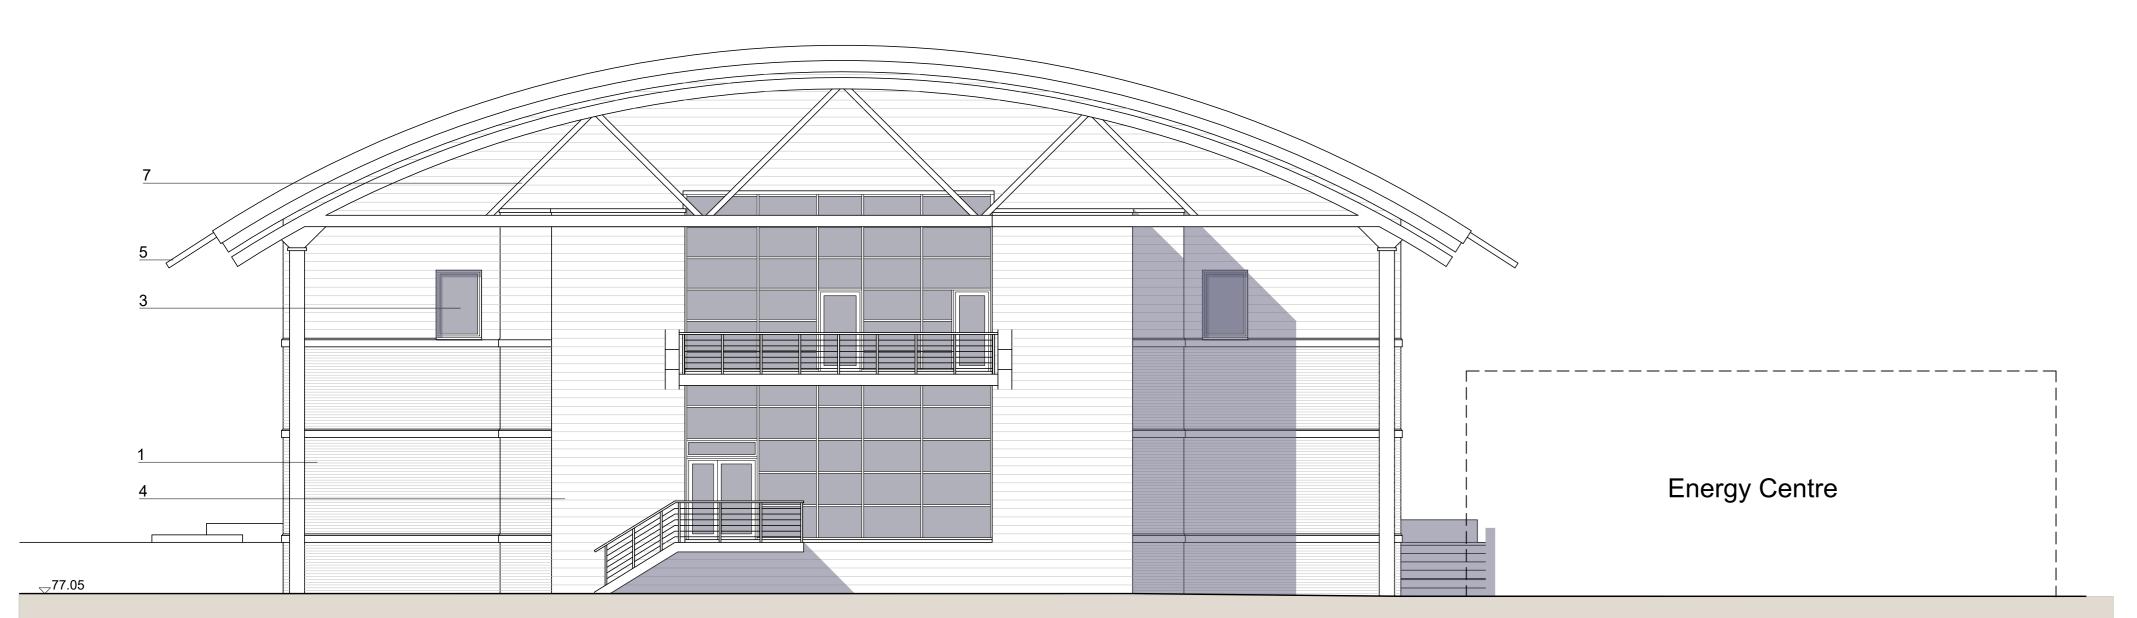

This drawing is based on information and data provided by the Hertfordshire Constabulary

MATERIALS LEGEND

- Facing brickwork. Dark grey
  Roofing. Metal standing seam
- Glazing
  Facing blockwork. Light grey
  Metal louvers
  Timber hit and miss fencing
  Exposed steel feature truss colour-coated white.

2 Northeast Elevation

1 Southeast Elevation

3 Northwest Elevation

4 Southwest Elevation

HERTFORDSHIRE CONSTABULARY, HEADQUARTERS REDEVELOPMENT, STANBOROUGH **OSB and Energy Building Existing Elevations** Sheet 1 of 2 VGA PROJECT NUMBER HCHQ-VGA-OB-XX-DR-AR-00 184 PL01 DRAWN / DATE CHECKED / DATE SCALE CB JUL 21 MC JUL 21 1:100 at A0 T: +44 (0) 1438 316 331 architects@vincent-gorbing.co.uk vincent-gorbing.co.uk