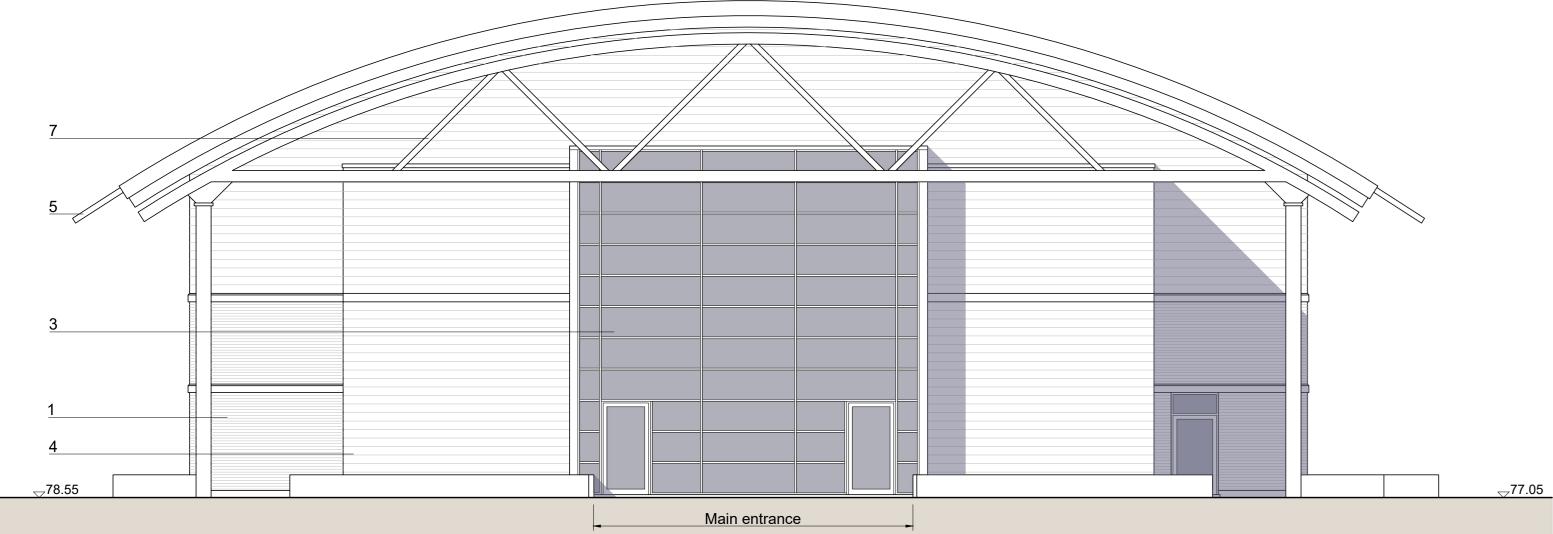

This drawing is based on information and data provided by the Hertfordshire Constabulary

MATERIALS LEGEND

- Facing brickwork. Dark grey
  Roofing. Metal standing seam
- Glazing
  Facing blockwork. Light grey
  Metal louvers
  Timber hit and miss fencing
  Exposed steel feature truss colour-coated white.

2 Northeast Elevation

1 Southeast Elevation

3 Northwest Elevation

4 Southwest Elevation

HERTFORDSHIRE CONSTABULARY, HEADQUARTERS REDEVELOPMENT, STANBOROUGH **OSB and Energy Building Existing Elevations** Sheet 1 of 2 VGA PROJECT NUMBER HCHQ-VGA-OB-XX-DR-AR-00 184 PL01 DRAWN / DATE CHECKED / DATE SCALE CB JUL 21 MC JUL 21 1:100 at A0 T: +44 (0) 1438 316 331 architects@vincent-gorbing.co.uk vincent-gorbing.co.uk