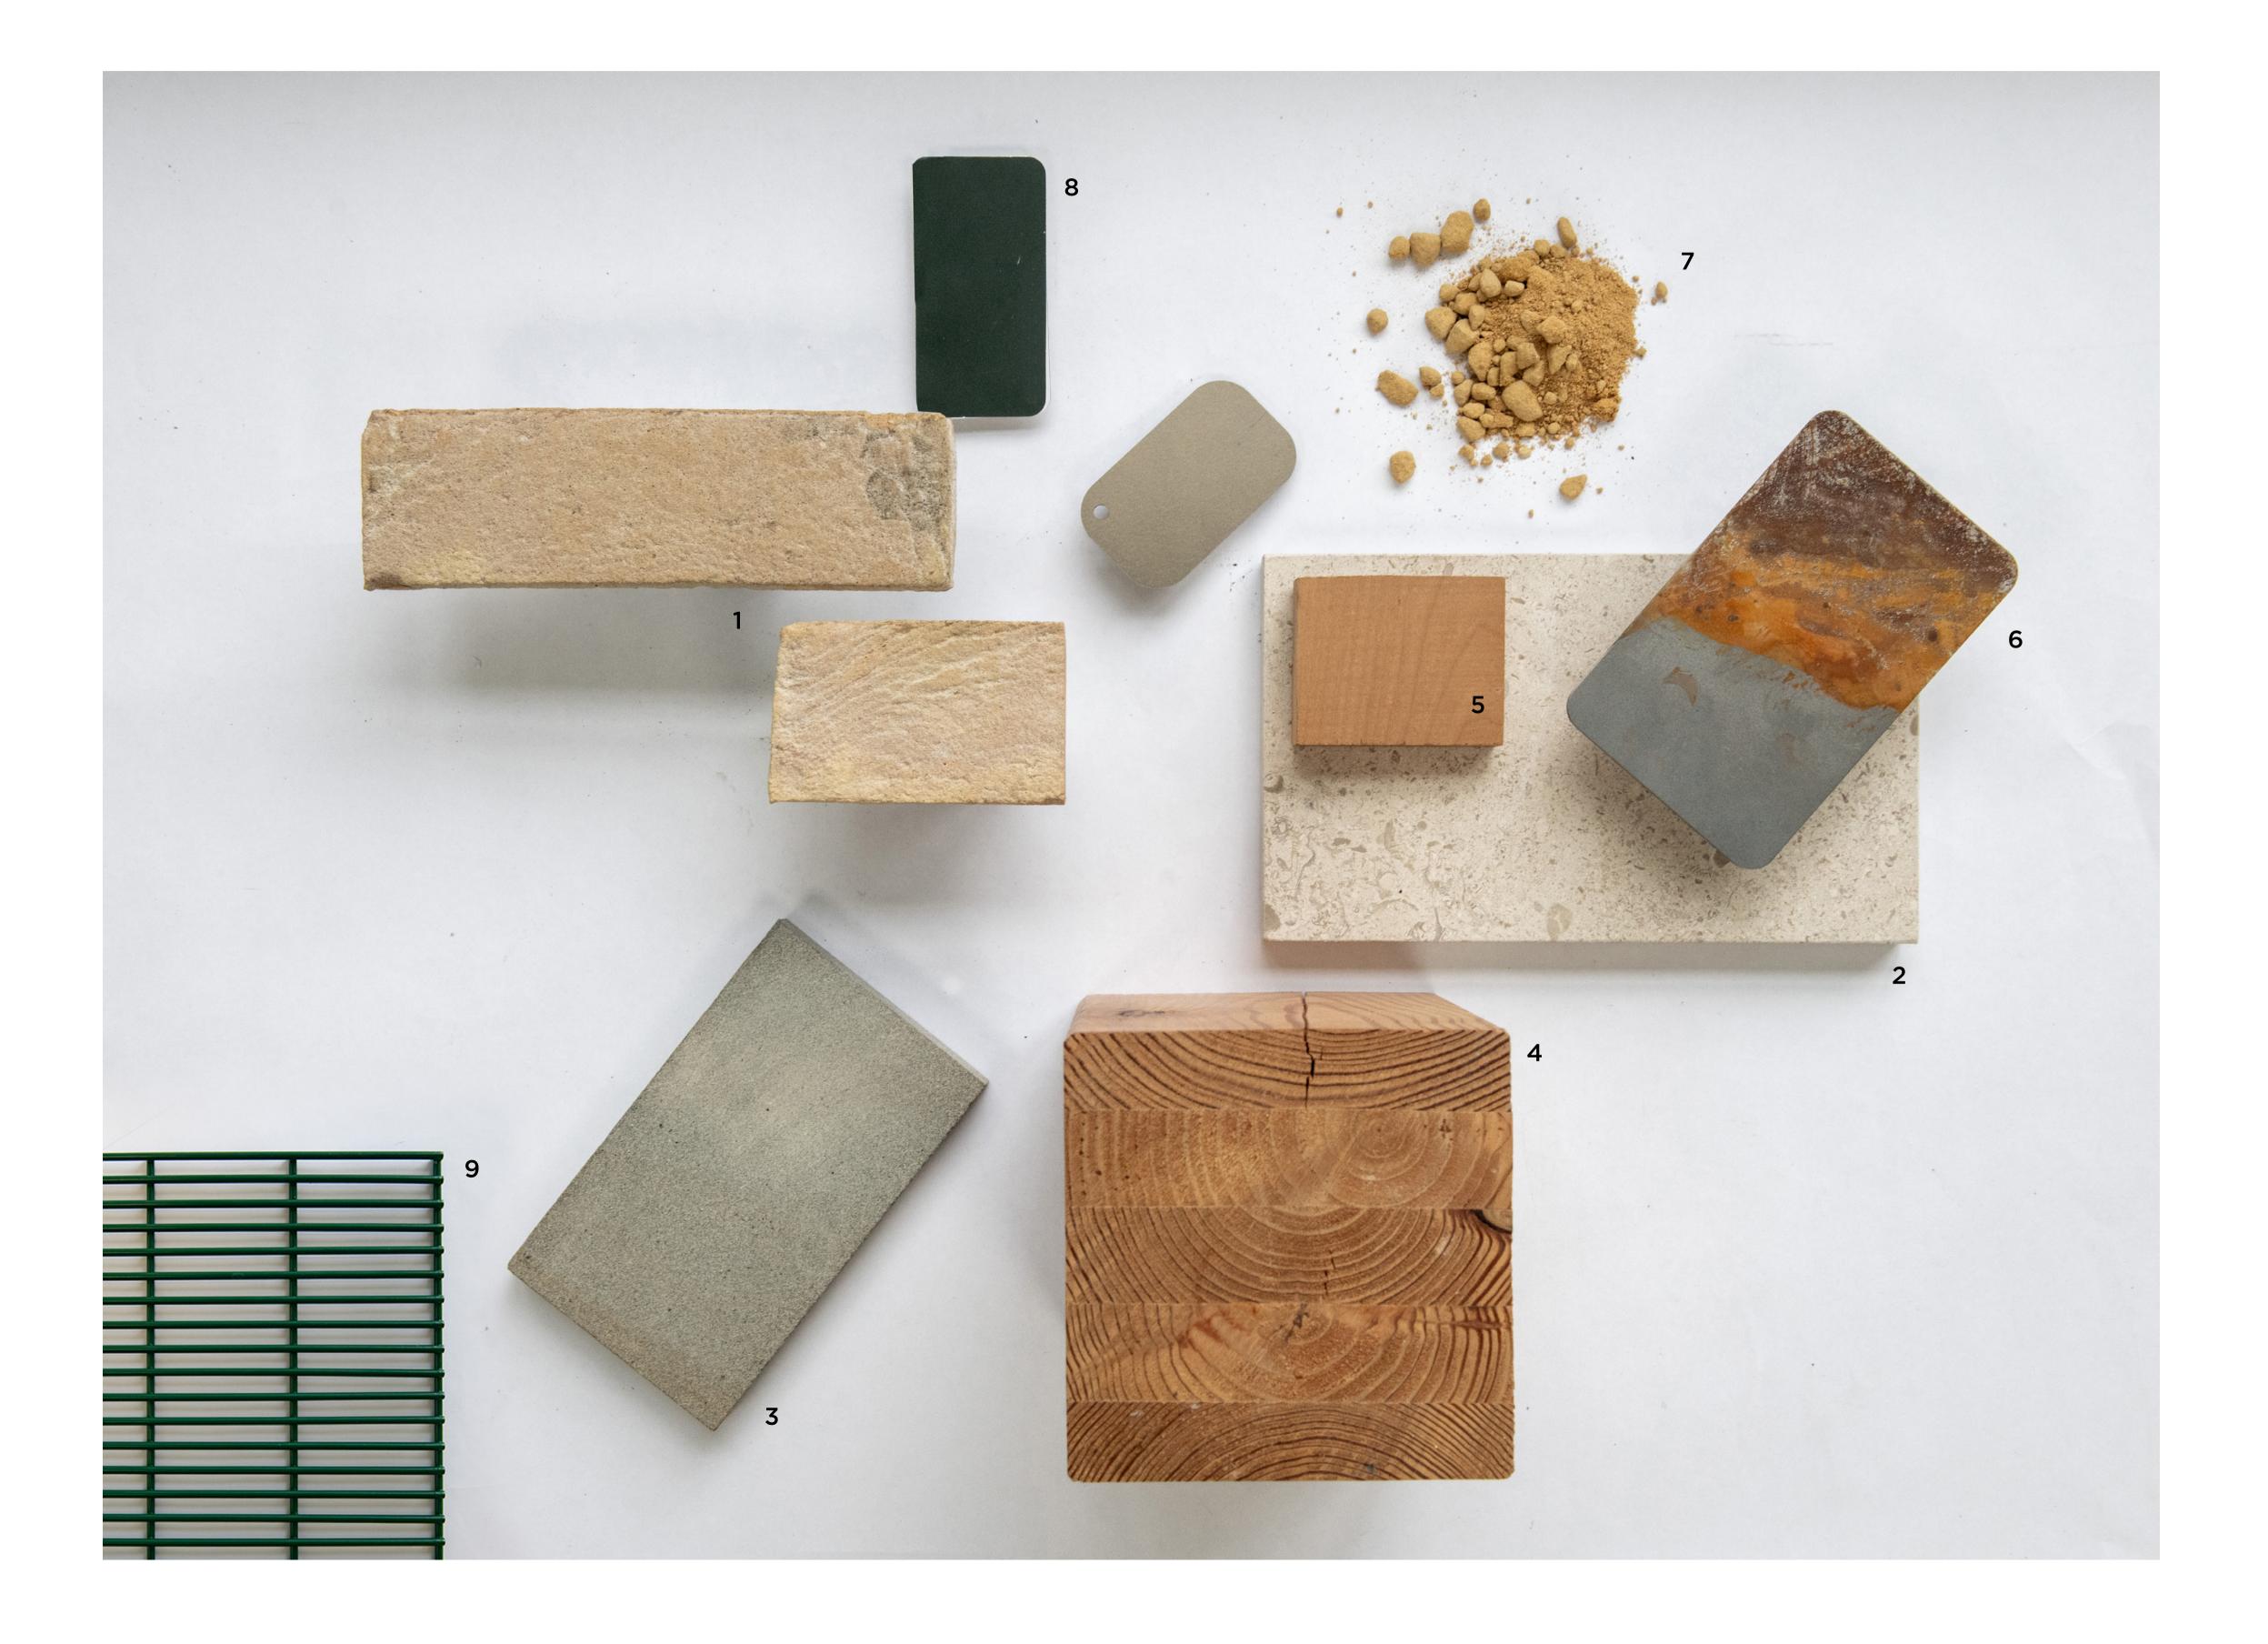

## Key

- 1. Ivanhoe cream original brick piers.
- 2. Komodo KO4 Limestone Memorial wall.
- 3. Forest of Dean Pennant Stone Paving Slabs to central Pagoda.
- 4. European Larch Structure to Pagodas.
- 5. Slatted oak to central seating and Pagoda cladding and Gates.
- 6. Cor-ten steel planters
- 7. Self binding gravel footpaths.
- 8. RAL 6009 coating to timber entrance gates and entrance sign.
- 9. Steel fence to perimeter of Garden. PPC RAL 6005.