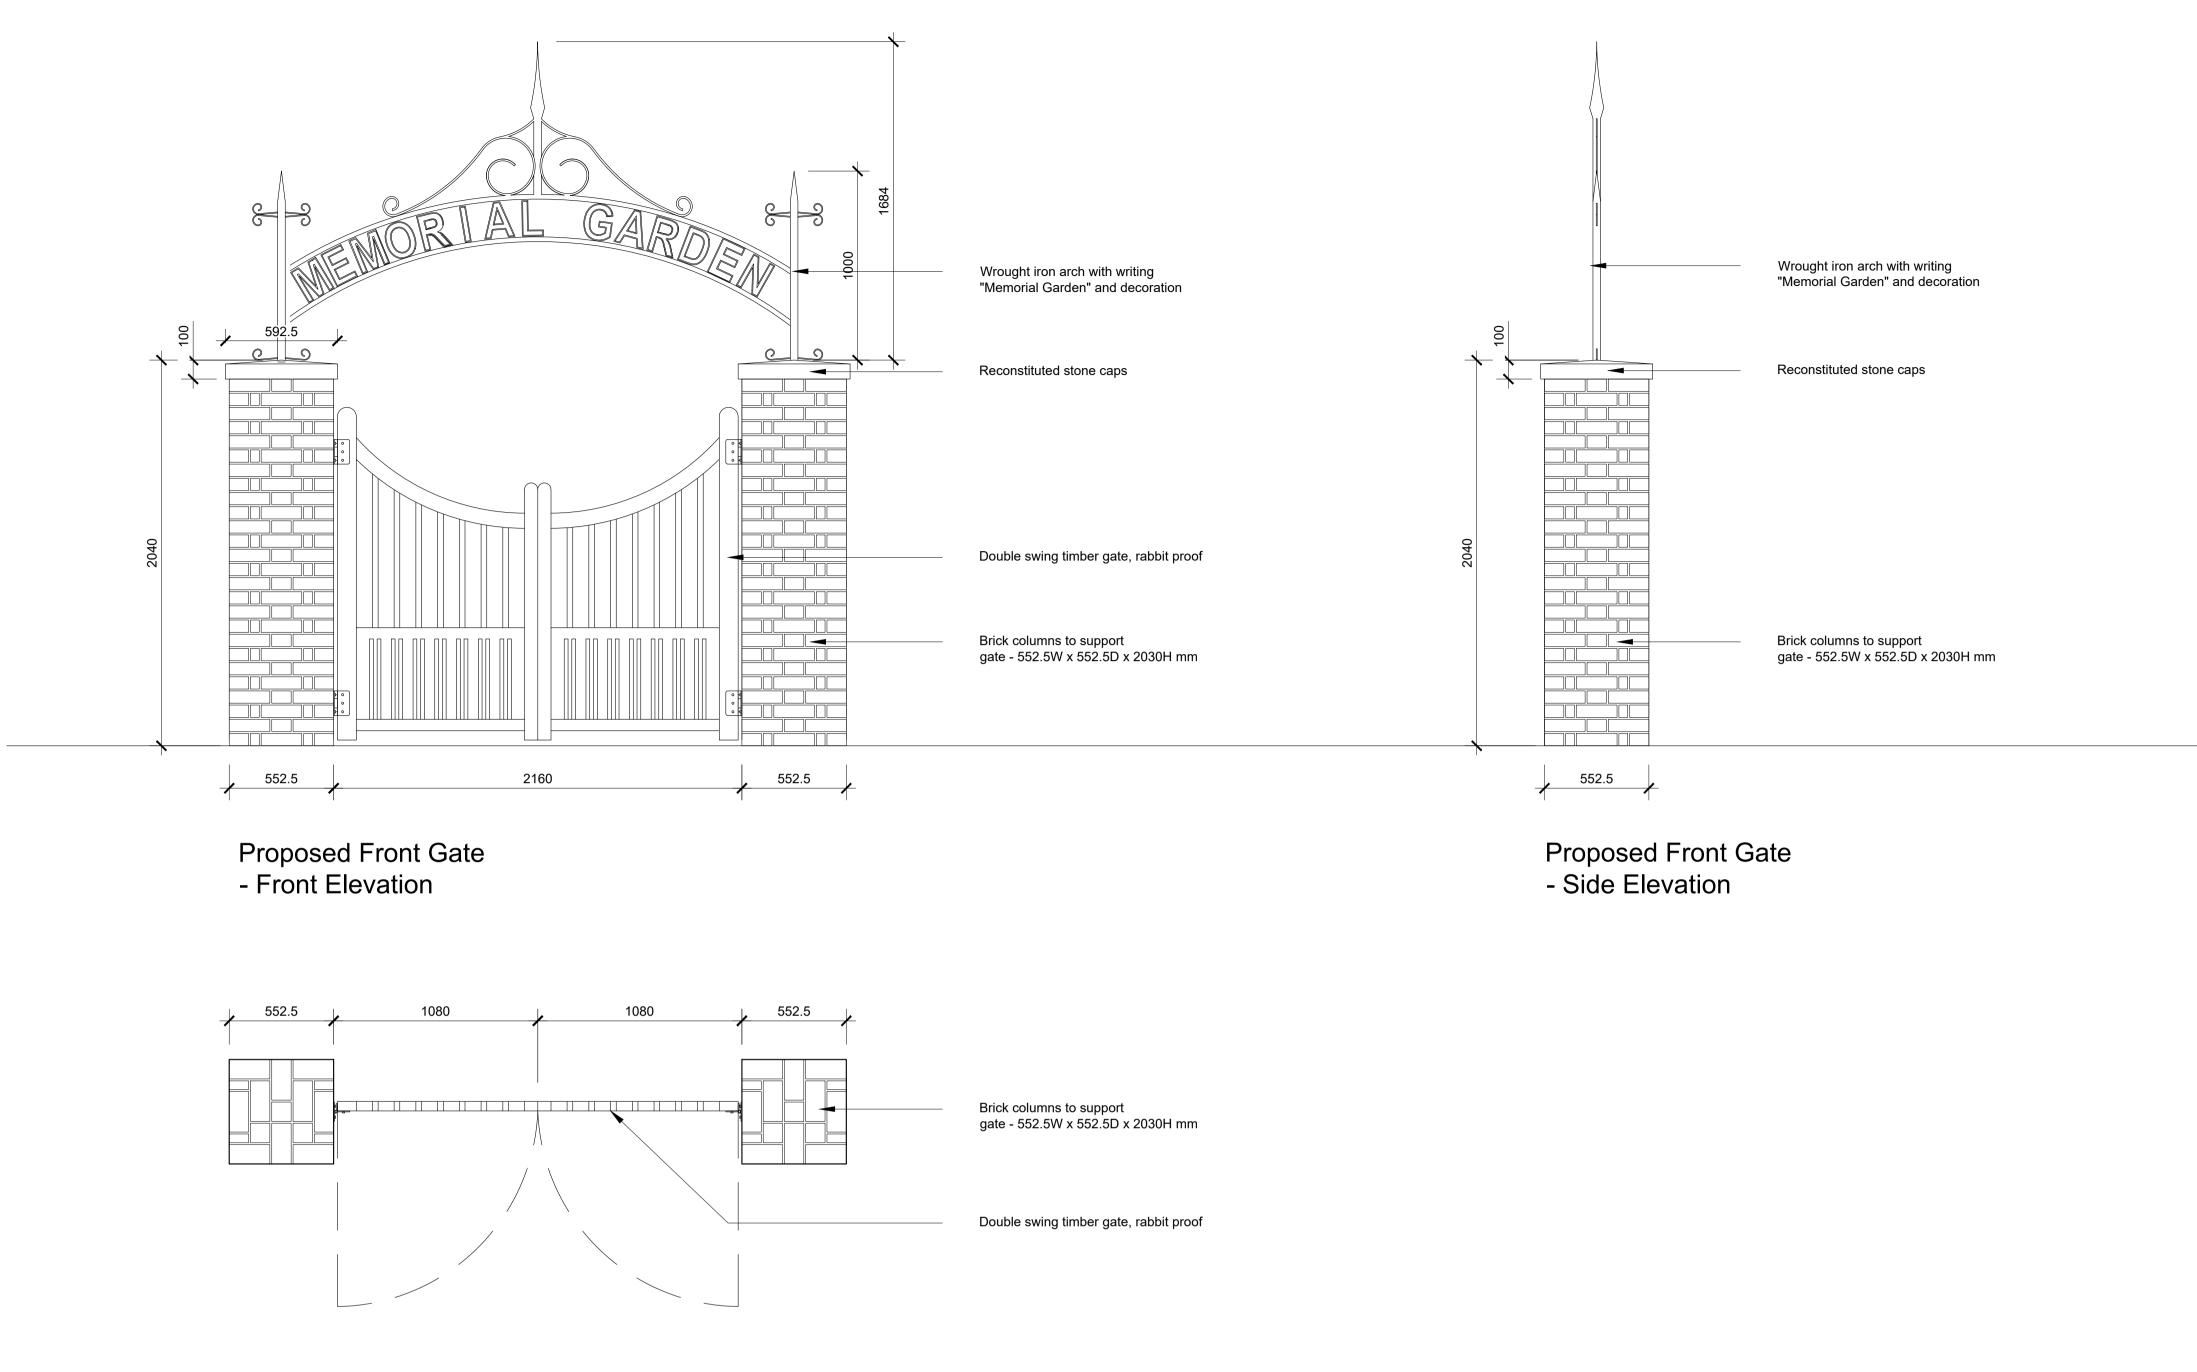

Proposed Front Gate - Plan

## REV DESCRIPTION DATE BY HERTFORDSHIRE CONSTABULARY, HEADQUARTERS REDEVELOPMENT, STANBOROUGH Memorial Garden Landscape Detail Sheet - 11 VGA PROJECT NUMBER 7645 REV DRAWING NO

PL01 Planning issue

P01 First issue

HCHQ-VGA-MG-XX-DR-AR-16 031 PL01 DRAWN / DATE CHECKED / DATE SCALE ZZ SEP 22 SC SEP 22 1:20 at A1 FOR PLANNING Written dimensions to be taken. Do not scale off the drawings. Any discrepancies written or scaled should be brought to the attention of the architect immediately. All drawings should be read together and in conjunction with relevant related specifications, room data sheets and all other consultant's information. \_\_\_\_ T: +44 (0) 1438 316 331 architects@vincent-gorbing.co.uk vincent-gorbing.co.uk Vincent and Gorbing Limited, Sterling C