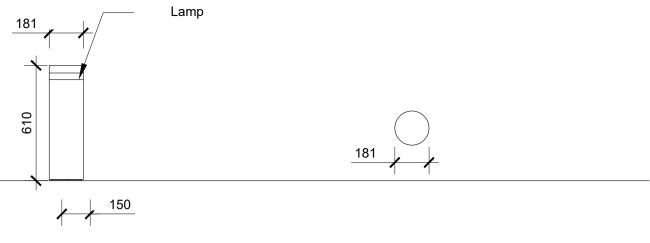

## Proposed Iguzzini Iway **Bollard lamp - Elevation**

## Proposed Iguzzini Iway Bollard lamp - Plan

Proposed Bollard Lamp

Proposed Devon bench - Side Elevation

| PL01 Planning issue |             |       | )/22 | ZZ |
|---------------------|-------------|-------|------|----|
| P01 First issue     |             | 30/09 | 9/22 | ZZ |
| REV                 | DESCRIPTION | DATE  |      | BY |
|                     |             |       |      |    |