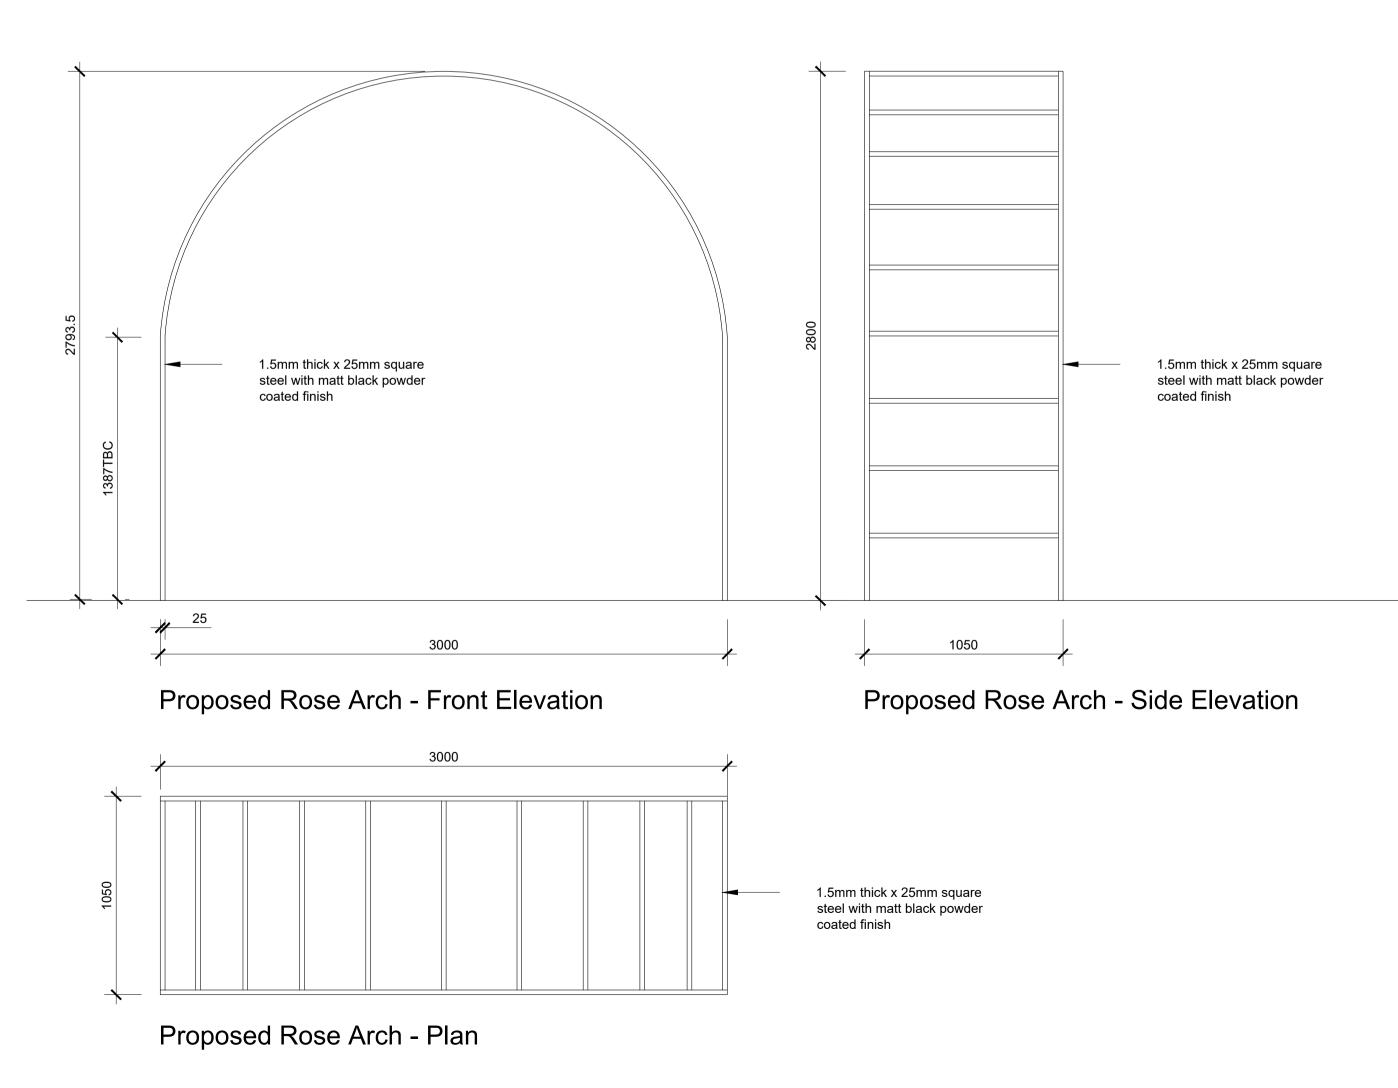

stone 2 - Plan

Existing memorial stone 1 - Plan

Existing Memorial stones, to be re-located to proposed Memorial garden

Proposed Rose Arch

Existing memorial stone 3 - Plan

Proposed Devon bench - Front Elevation