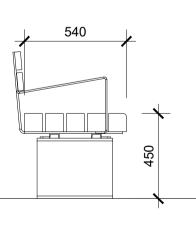

Proposed Devon bench - Plan

Proposed Benches

## Proposed Iguzzini Iway Bollard lamp - Plan

Proposed Bollard Lamp

Proposed Devon bench - Side Elevation

| PL01 Planning issue |             |       | )/22 | ZZ |
|---------------------|-------------|-------|------|----|
| P01 First issue     |             | 30/09 | 9/22 | ZZ |
| REV                 | DESCRIPTION | DATE  |      | BY |
|                     |             |       |      |    |