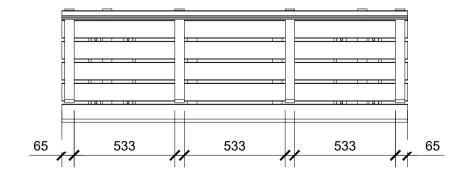

stone 2 - Plan

Existing memorial stone 1 - Plan

Existing Memorial stones, to be re-located to proposed Memorial garden



Proposed Rose Arch

Existing memorial stone 3 - Plan





Proposed Devon bench - Front Elevation



Proposed Devon bench - Plan

Proposed Benches



## Proposed Iguzzini Iway **Bollard lamp - Elevation**

## Proposed Iguzzini Iway Bollard lamp - Plan

Proposed Bollard Lamp

Proposed Devon bench - Side Elevation

| PL01 Planning issue |             |       | )/22 | ZZ |
|---------------------|-------------|-------|------|----|
| P01 First issue     |             | 30/09 | 9/22 | ZZ |
| REV                 | DESCRIPTION | DATE  |      | BY |
|                     |             |       |      |    |

## HERTFORDSHIRE CONSTABULARY, HEADQUARTERS REDEVELOPMENT, STANBOROUGH

## Memorial Garden Landscape Detail Sheet - 10

VGA PROJECT NUMBER 7645 REV DRAWING NO HCHQ-VGA-MG-XX-DR-AR-16 030 PL01 DRAWN / DATE CHECKED / DATE SCALE ZZ SEP 22 SC SEP 22 1:20 at A1 FOR PLANNING Written dimensions to b