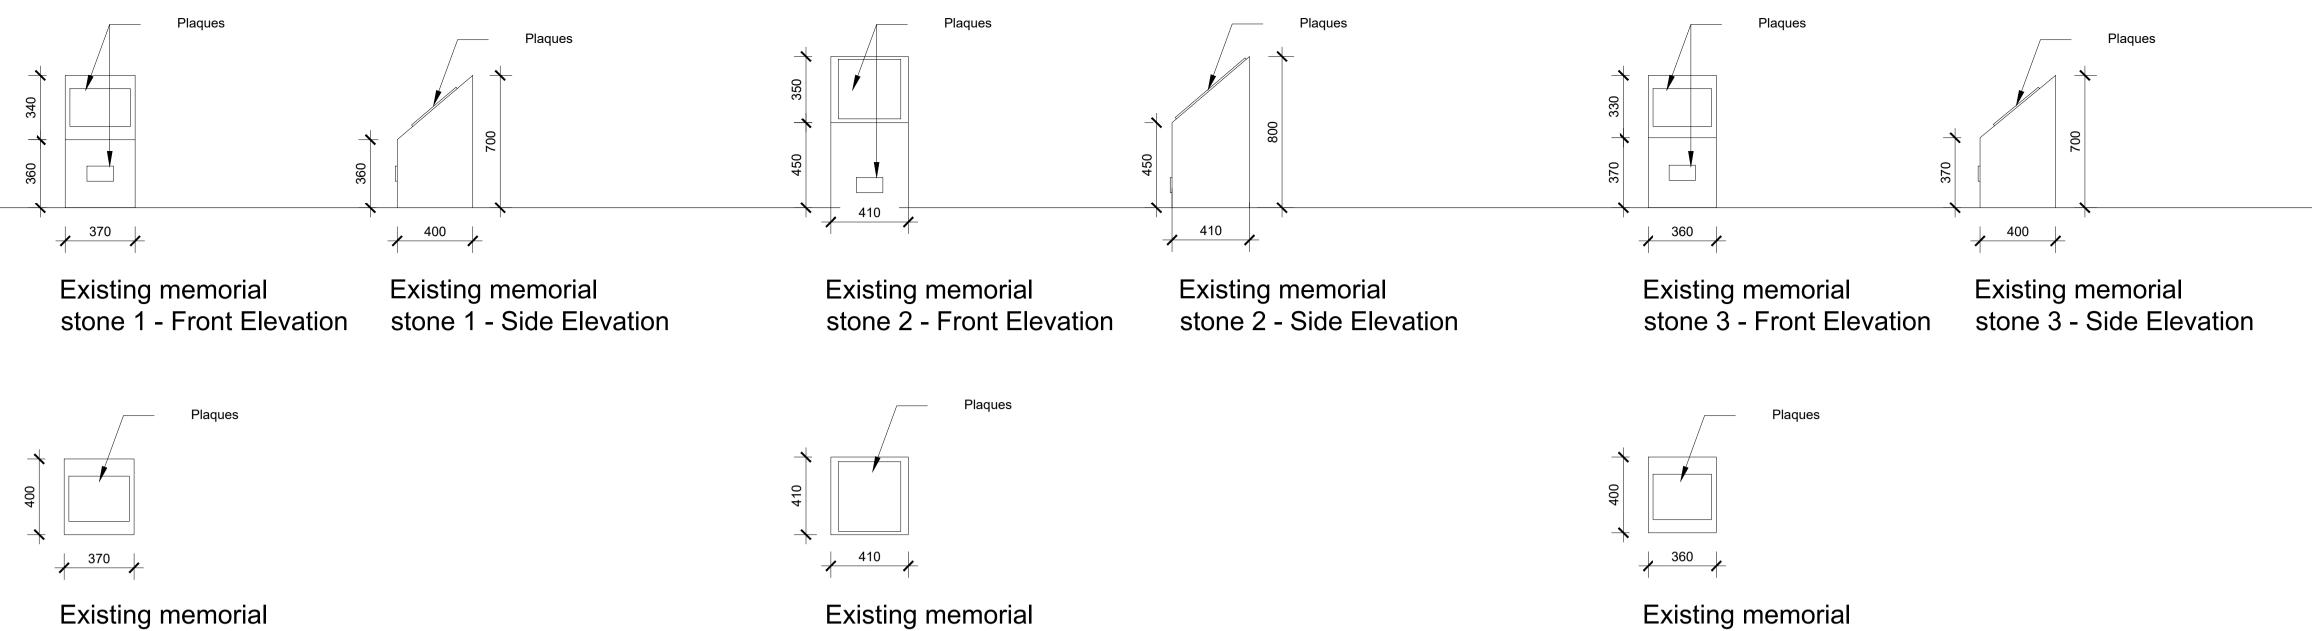

stone 2 - Plan

Existing memorial stone 1 - Plan

Existing Memorial stones, to be re-located to proposed Memorial garden

Proposed Rose Arch

Existing memorial stone 3 - Plan

Proposed Devon bench - Front Elevation