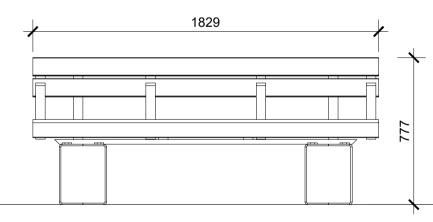

stone 2 - Plan

Existing memorial stone 1 - Plan

Existing Memorial stones, to be re-located to proposed Memorial garden

Proposed Rose Arch

Existing memorial stone 3 - Plan

Proposed Devon bench - Front Elevation

Proposed Devon bench - Plan

Proposed Benches