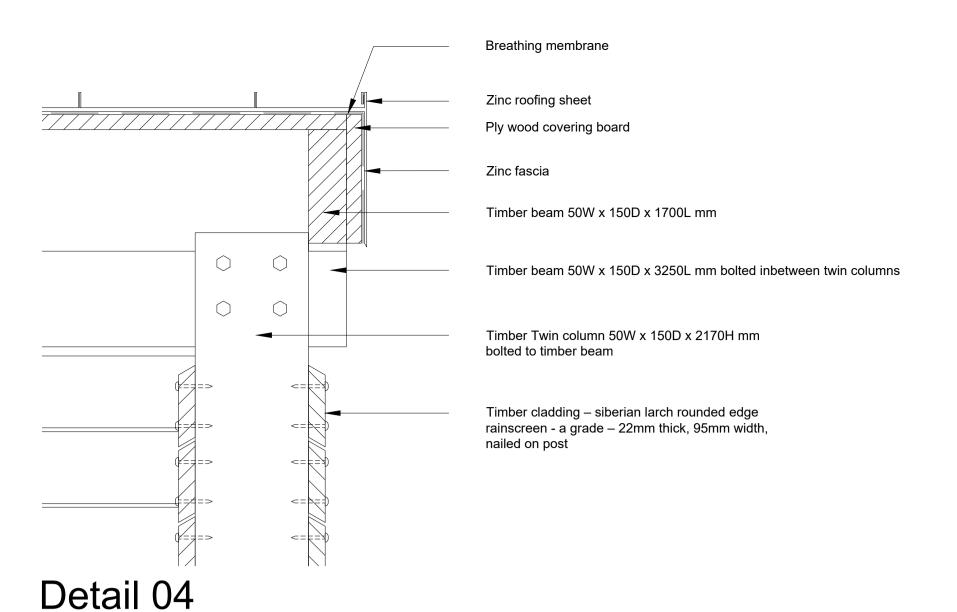

## Detail 05

Detail 06

Detail 07

Detail 08 For location of details refer to latest plans and sections drawings AR-16 201, AR-16 203 & AR-16 204

| PL01 | Planning issue | 24/10/2 | 22 Z |
|------|----------------|---------|------|
| P01  | First issue    | 30/09/2 | 22 Z |
| REV  | DESCRIPTION    | DATE    | BY   |