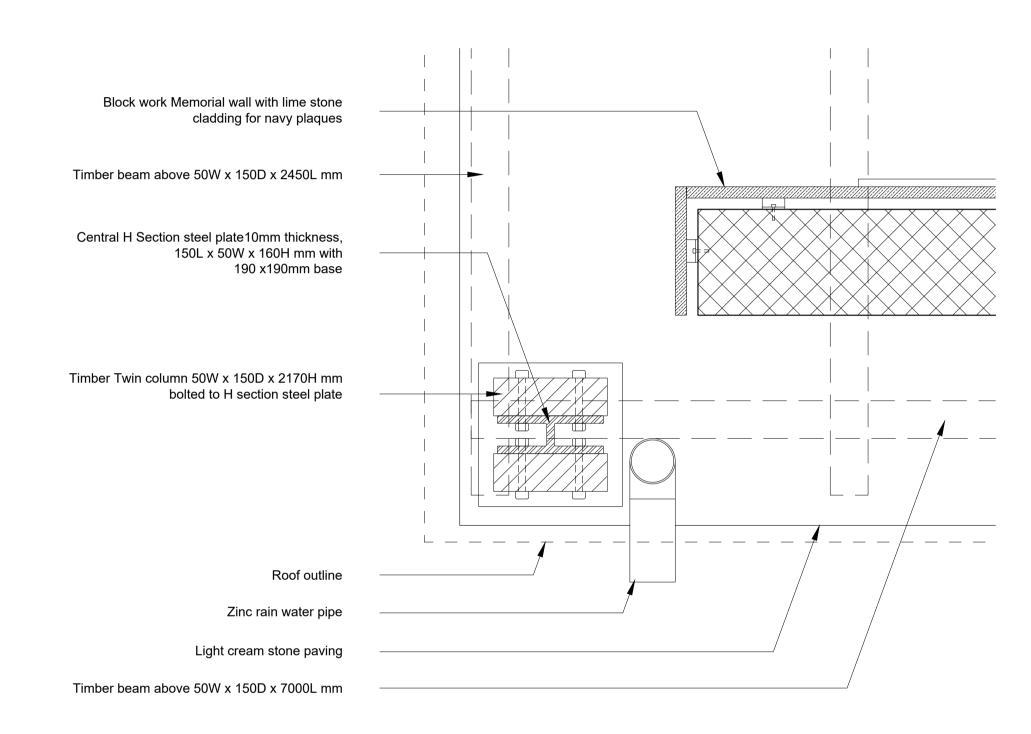

Detail 02







## Detail 05



Detail 06



Detail 07



Detail 08 For location of details refer to latest plans and sections drawings AR-16 201, AR-16 203 & AR-16 204

| PL01 | Planning issue | 24/10/2 | 22 Z |
|------|----------------|---------|------|
| P01  | First issue    | 30/09/2 | 22 Z |
| REV  | DESCRIPTION    | DATE    | BY   |

HERTFORDSHIRE CONSTABULARY, HEADQUARTERS REDEVELOPMENT, **STANBOROUGH** 

**Memorial Garden** Landscape Detail Sheet - 9

VGA PROJECT NUMBER 7645

DRAWING NO

HCHQ-VGA-MG-XX-DR-AR-16 029 PL01 DRAWN / DATE CHECKED / DATE SEP 22 | SC SEP 22 | 1:5 at A1

FOR PLANNING

Written dimensions to be taken. Do not scale off the drawings. Any discrepancies written or scaled should be brought to the attention of the architect immediately. All drawings should be read together and