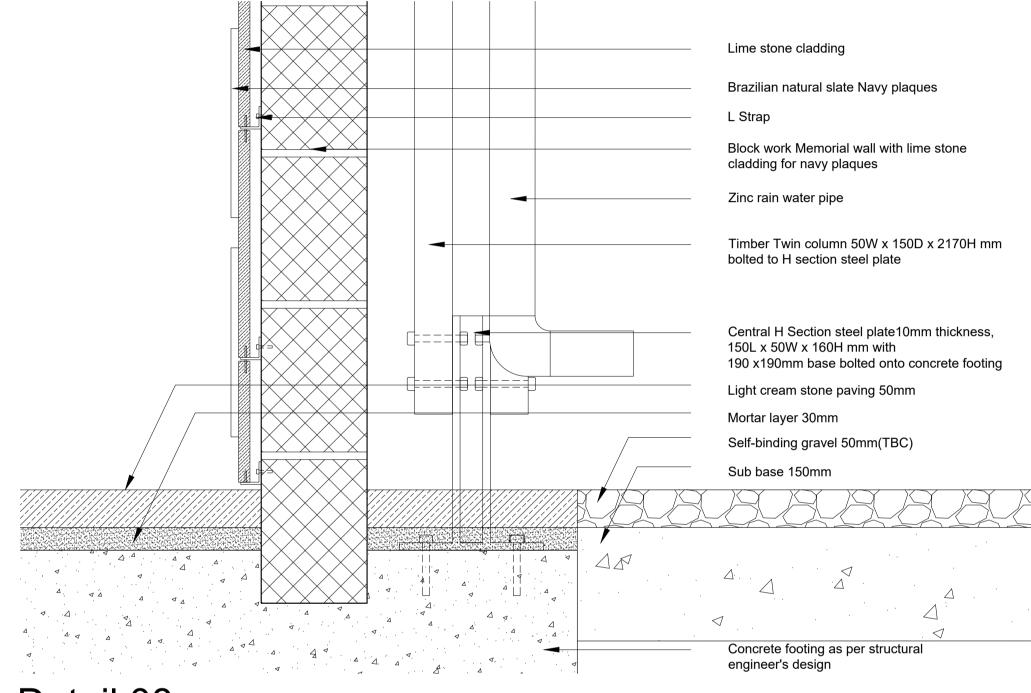

Detail 02







## Detail 05



Detail 06



Detail 07



Detail 08 For location of details refer to latest plans and sections drawings AR-16 201, AR-16 203 & AR-16 204

| PL01 | Planning issue | 24/10/2 | 22 Z |
|------|----------------|---------|------|
| P01  | First issue    | 30/09/2 | 22 Z |
| REV  | DESCRIPTION    | DATE    | BY   |

HERTFORDSHIRE CONSTABULARY, HEADQUARTERS REDEVELOPMENT, **STANBOROUGH** 

**Memorial Garden** Landscape Detail Sheet - 9

VGA PROJECT NUMBER 7645

DRAWING NO

HCHQ-VGA-MG-XX-DR-AR-16 029 PL01 DRAWN / DATE CHECKED / DATE SEP 22 | SC SEP 22 | 1:5 at A1

FOR PLANNING

Written dimensions to be taken. Do not scale off the drawings. Any discrepancies written or scaled should be brought to the attention of the architect immediately. All drawings should be read together and in conjunction with relevant related speci