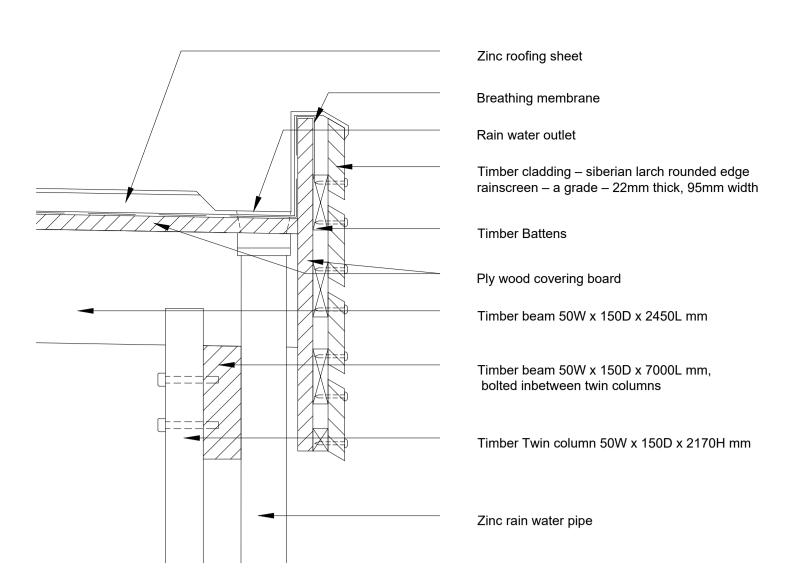

## Detail 05

Detail 06

Detail 07

Detail 08 For location of details refer to latest plans and sections drawings AR-16 201, AR-16 203 & AR-16 204

| PL01 | Planning issue | 24/10/2 | 22 Z |
|------|----------------|---------|------|
| P01  | First issue    | 30/09/2 | 22 Z |
| REV  | DESCRIPTION    | DATE    | BY   |