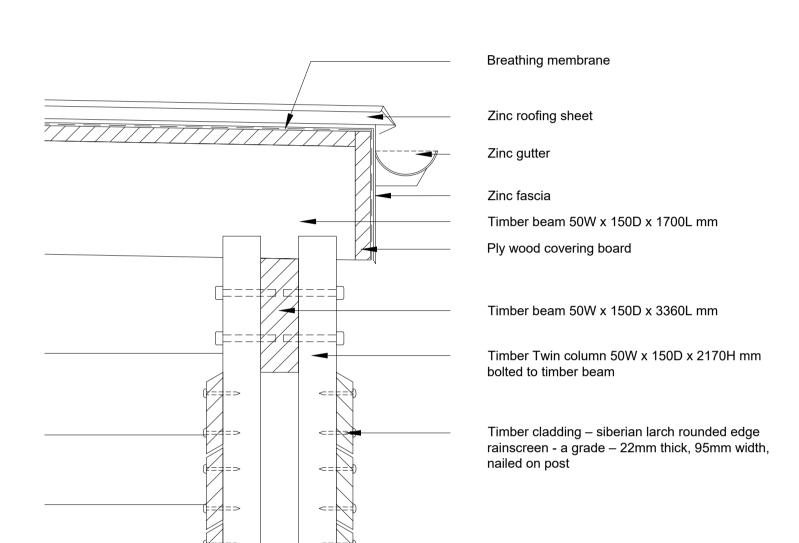

Detail 02







## Detail 05



Detail 06



Detail 07



Detail 08 For location of details refer to latest plans and sections drawings AR-16 201, AR-16 203 & AR-16 204

| PL01 | Planning issue | 24/10/2 | 22 Z |
|------|----------------|---------|------|
| P01  | First issue    | 30/09/2 | 22 Z |
| REV  | DESCRIPTION    | DATE    | BY   |

HERTFORDSHIRE CONSTABULARY, HEADQUARTERS REDEVELOPMENT, **STANBOROUGH** 

**Memorial Garden** Landscape Detail Sheet - 9

VGA PROJECT NUMBER 7645

DRAWING NO

HCHQ-VGA-MG-XX-DR-AR-16 029 PL01 DRAWN / DATE CHECKED / DATE SEP 22 | SC SEP 22 | 1:5 at A1

FOR PLANNING

Written dimensions to be taken. Do not scale off the drawings. Any discrepancies written or scaled should be brought to the attention of the architect immediately. All drawings should be r