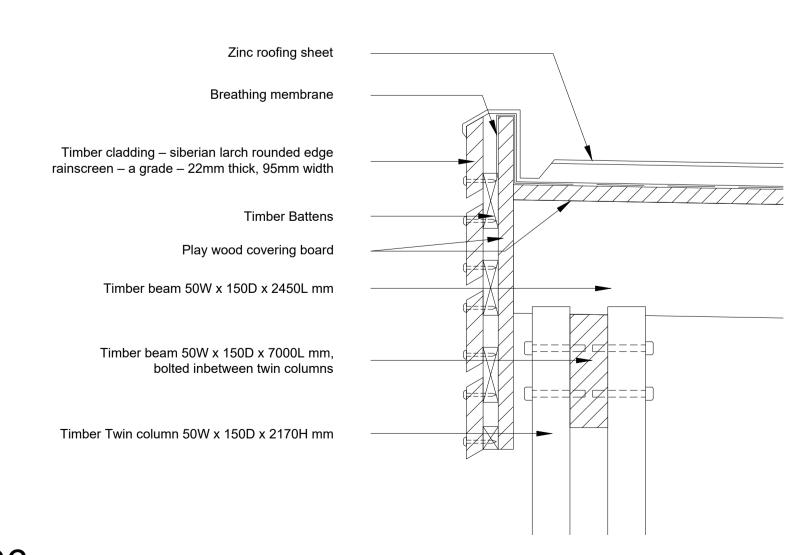

## Detail 05

Detail 06

Detail 07

Detail 08 For location of details refer to latest plans and sections drawings AR-16 201, AR-16 203 & AR-16 204

| PL01 | Planning issue | 24/10/2 | 22 Z |
|------|----------------|---------|------|
| P01  | First issue    | 30/09/2 | 22 Z |
| REV  | DESCRIPTION    | DATE    | BY   |