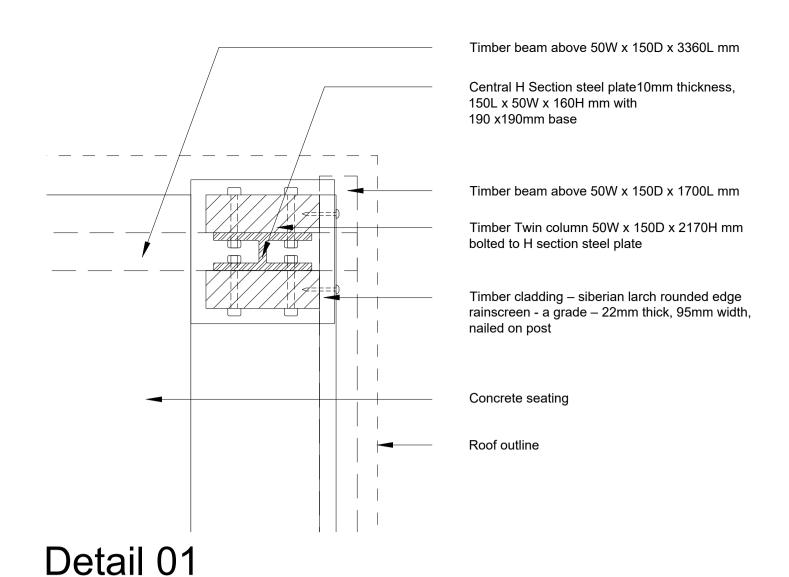

Detail 02







## Detail 05



Detail 06



Detail 07



Detail 08 For location of details refer to latest plans and sections drawings AR-16 201, AR-16 203 & AR-16 204

| PL01 | Planning issue | 24/10/2 | 22 Z |
|------|----------------|---------|------|
| P01  | First issue    | 30/09/2 | 22 Z |
| REV  | DESCRIPTION    | DATE    | BY   |

HERTFORDSHIRE CONSTABULARY, HEADQUARTERS REDEVELOPMENT, **STANBOROUGH** 

**Memorial Garden** Landscape Detail Sheet - 9

VGA PROJECT NUMBER 7645

DRAWING NO

HCHQ-VGA-MG-XX-DR-AR-16 029 PL01 DRAWN / DATE CHECKED / DATE SEP 22 | SC SEP 22 | 1:5 at A1

FOR PLANNING

Written dimensions to be taken. Do not scale off the drawings. Any discrepancies written or scaled should be brought to the attention of the architect immediately. All drawings should be