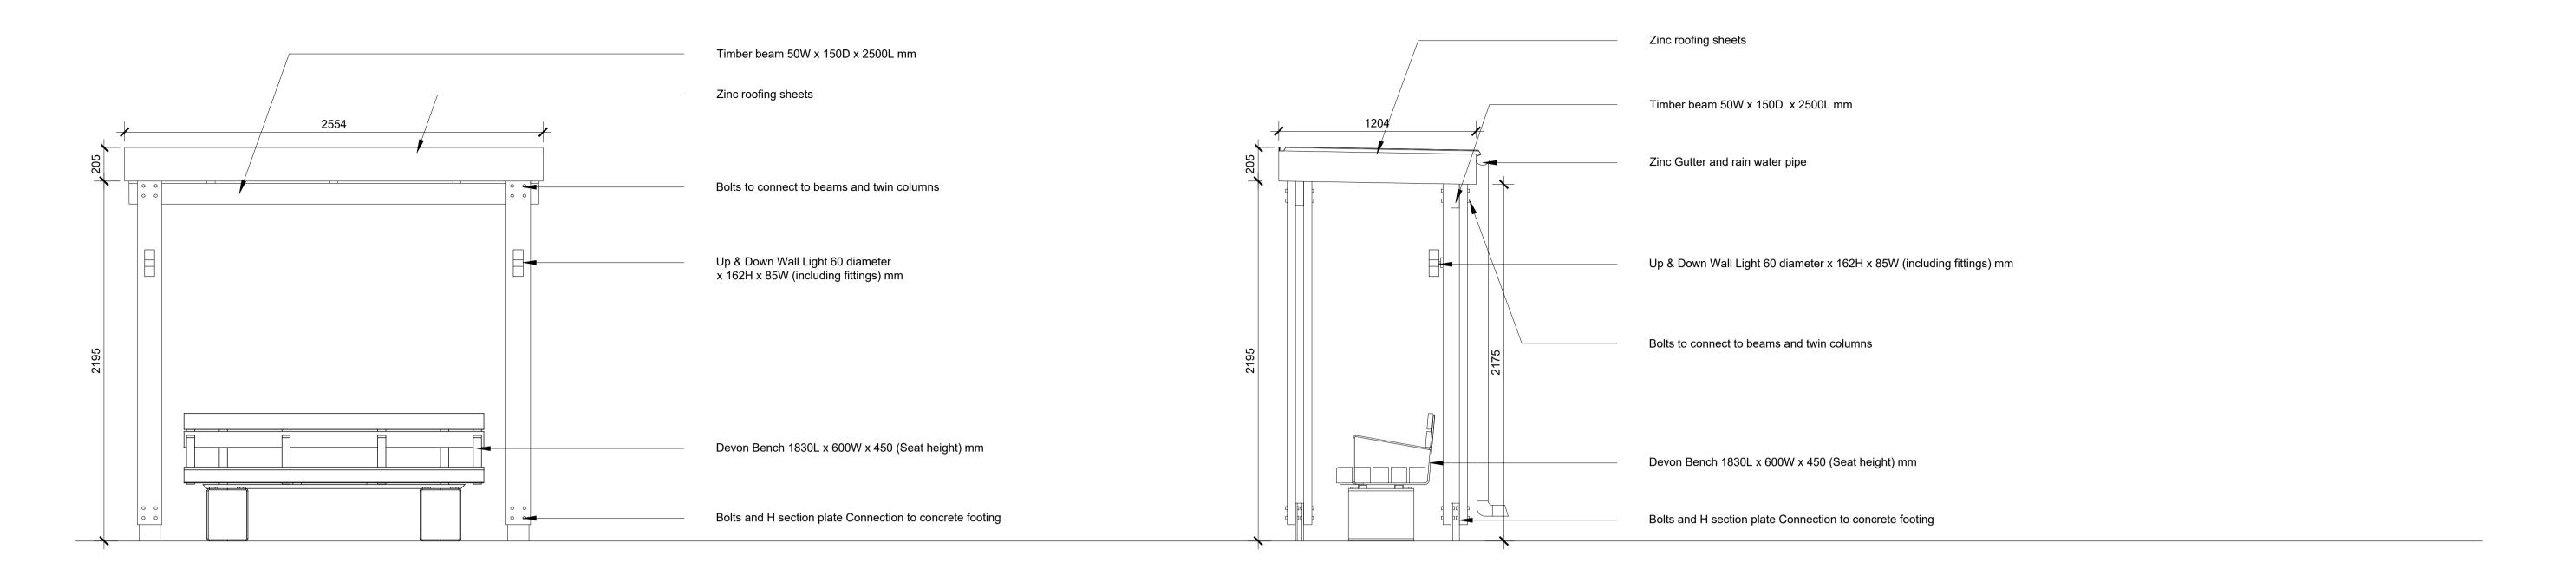

Elevation - Front - Gazebo Three

Elevation - Side left - Gazebo Three

Elevation - Back - Gazebo Three

Elevation - Side right - Gazebo Three

| PL01 | Planning issue | :    | 24/10/22 | 2 ZZ |
|------|----------------|------|----------|------|
| P01  | First issue    | ;    | 30/09/22 | 2 ZZ |
| REV  | DESCRIPTION    | DATE |          | BY   |

## HERTFORDSHIRE CONSTABULARY, HEADQUARTERS REDEVELOPMENT, **STANBOROUGH**

**Memorial Garden** Landscape Detail Sheet - 8

VGA PROJECT NUMBER 7645

DRAWING NO

HCHQ-VGA-MG-XX-DR-AR-16 028 PL01

DRAWN / DATE CHECKED / DATE SCALE

ZZ SEP 22 SC SEP 22 1:20 at A1

FOR PLANNING

Written dimensions to be taken. Do not scale off the drawings. Any discrepancies written or scaled should be brought to the attention of the architect immediately. All drawings should be read together and in conjunction with relevant related specifications, room data sheets and all other consultant's information.