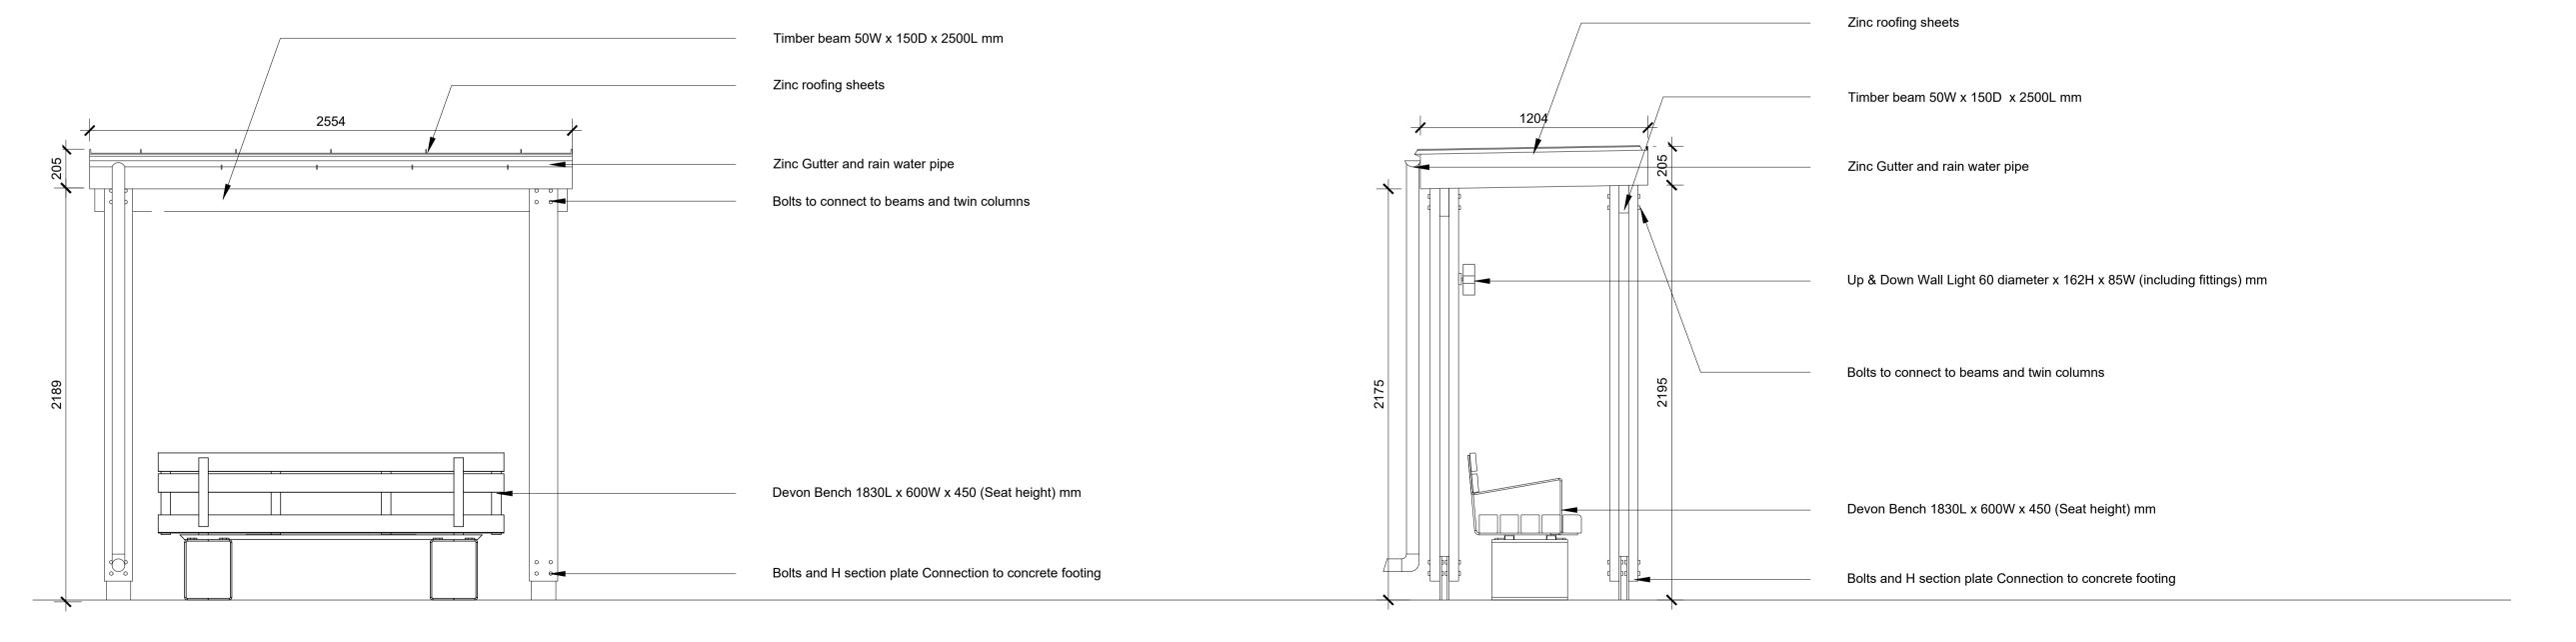

Elevation - Front - Gazebo Three

Elevation - Side left - Gazebo Three

Elevation - Back - Gazebo Three

Elevation - Side right - Gazebo Three

| PL01 | Planning issue | :    | 24/10/22 | 2 ZZ |
|------|----------------|------|----------|------|
| P01  | First issue    | ;    | 30/09/22 | 2 ZZ |
| REV  | DESCRIPTION    | DATE |          | BY   |

## HERTFORDSHIRE CONSTABULARY, HEADQUARTERS REDEVELOPMENT, **STANBOROUGH**

**Memorial Garden** Landscape Detail Sheet - 8

VGA PROJECT NUMBER 7645

DRAWING NO

HCHQ-VGA-MG-XX-DR-AR-16 028 PL01

DRAWN / DATE CHECKED / DATE SCALE

ZZ SEP 22 SC SEP 22 1:20 at A1

FOR PLANNING

Written dimensions to be taken. Do not scale off the drawings. Any discrepancies written or scaled should be brought to the attention of the architect immediately. All drawings should be read together and in conjunction with relevant related specifications, room data sheets and all other consultant's information.