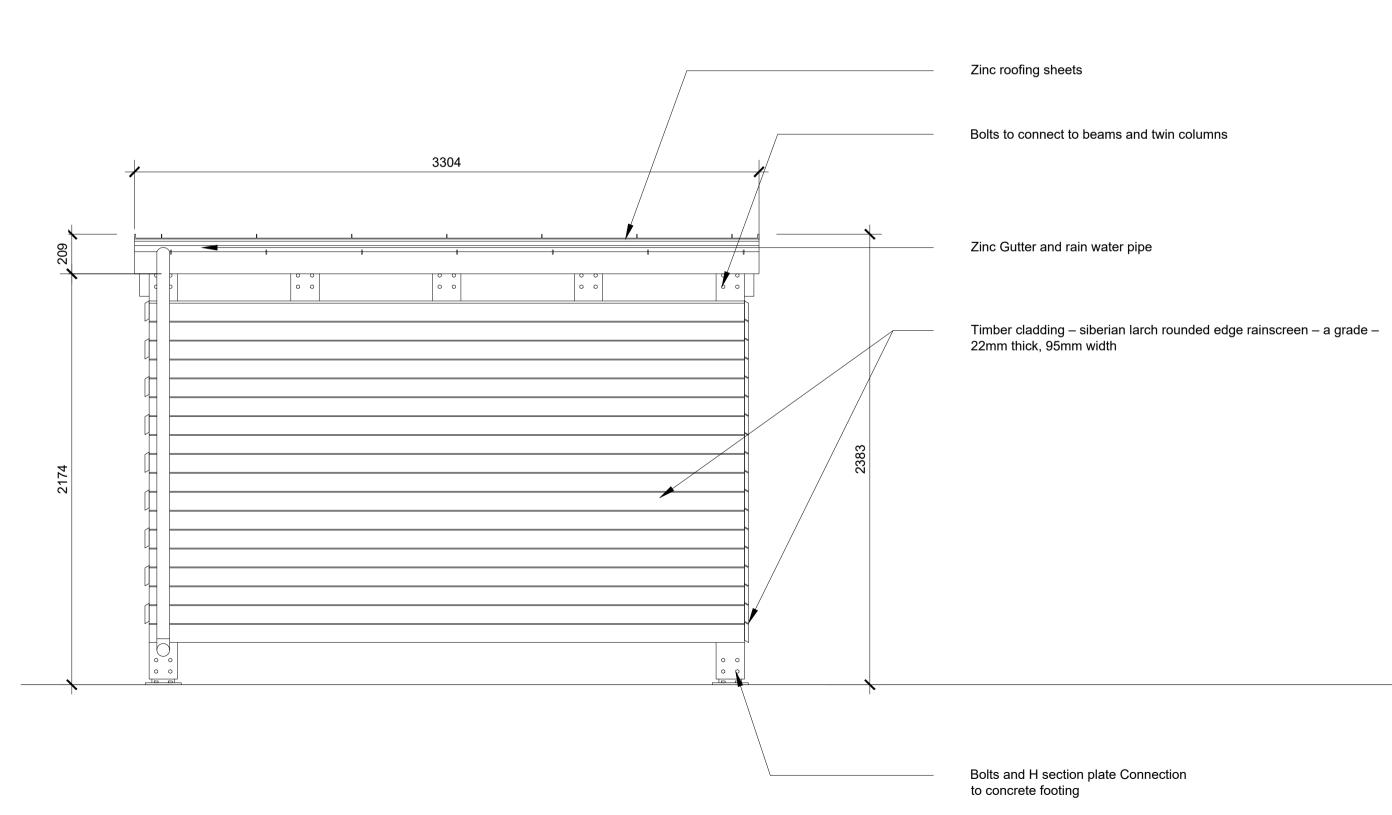

Concrete seating

Elevation - side left - Gazebo One

Elevation - side right - Gazebo One

|             | HEADQUARTERS REDEVELOPMENT,<br>STANBOROUGH                                                                                                                                                                                                                                                                                 |                                     |                     |
|-------------|----------------------------------------------------------------------------------------------------------------------------------------------------------------------------------------------------------------------------------------------------------------------------------------------------------------------------|-------------------------------------|---------------------|
|             | Memorial Gar<br>Landscape D                                                                                                                                                                                                                                                                                                | <sup>.</sup> den<br>etail Sheet - 2 |                     |
|             | VGA PROJECT NUMBER                                                                                                                                                                                                                                                                                                         | R                                   |                     |
|             | DRAWING NO                                                                                                                                                                                                                                                                                                                 |                                     | REV                 |
|             | HCHQ-VGA-                                                                                                                                                                                                                                                                                                                  | MG-XX-DR-A                          | R-16 022 PL01       |
|             | DRAWN / DATE                                                                                                                                                                                                                                                                                                               | CHECKED / DATE                      | SCALE               |
|             | ZZ SEP 22                                                                                                                                                                                                                                                                                                                  | SC SEP 22                           | 1:20 at A1          |
|             |                                                                                                                                                                                                                                                                                                                            | FOR PLANNING                        | G                   |
| ete footing | Written dimensions to be taken. Do not scale off the drawings. Any discrepancies written or scaled should be brought to the attention of the architect immediately. All drawings should be read together and in conjunction with relevant related specifications, room data sheets and all other consultant's information. |                                     |                     |
|             | T: +44 (0) 1438 316 331<br>architects@vincent-gorbing.co.uk<br>vincent-gorbing.co.uk                                                                                                                                                                                                                                       |                                     |                     |
|             | Vincent and Gorbing Limited, Sterling Court<br>Norton Road, Stevenage, Hertfordshire SG1 2JY<br>© Copyright Vincent and Gorbing Limited 2020                                                                                                                                                                               |                                     |                     |
|             | 0mm A1 ORIGINAL S                                                                                                                                                                                                                                                                                                          | CALE 50mm A1                        | ORIGINAL SCALE 100m |