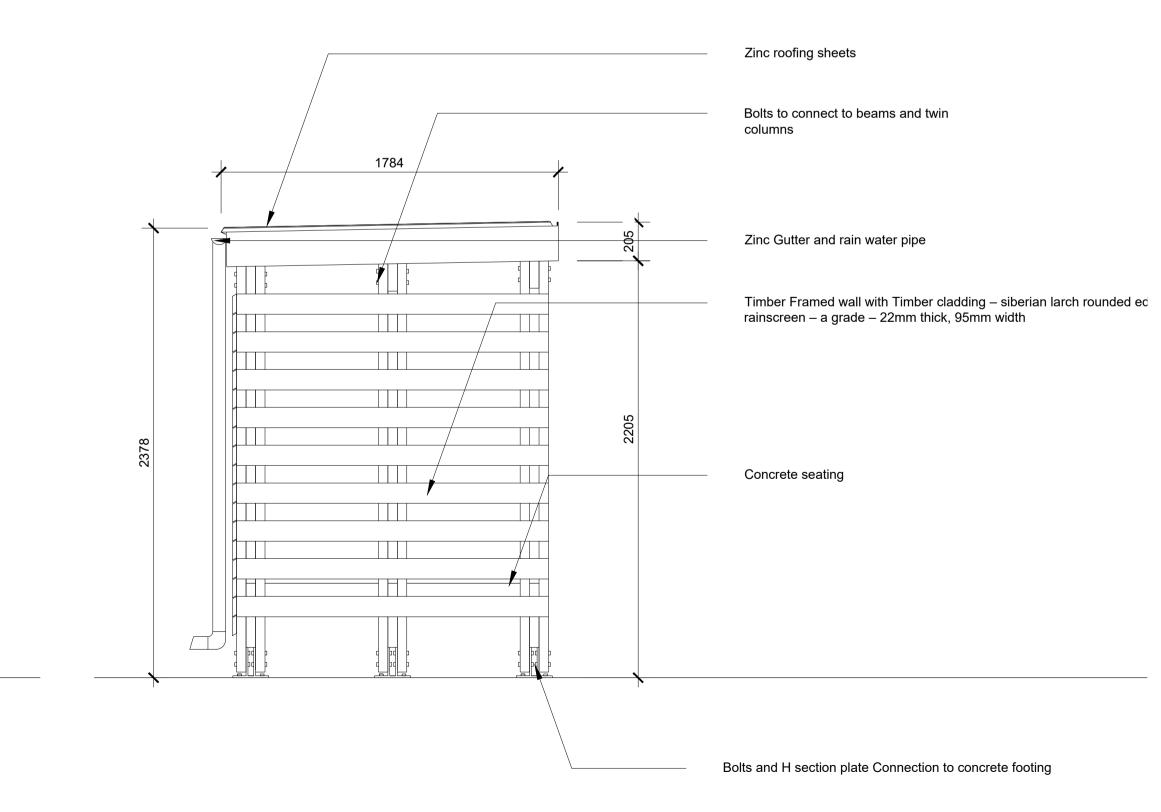

Concrete seating

Elevation - side left - Gazebo One

Elevation - side right - Gazebo One

|             | HEADQUARTERS REDEVELOPMENT,<br>STANBOROUGH                                                                                                                                                                                                                                                                                 |                                     |                     |
|-------------|----------------------------------------------------------------------------------------------------------------------------------------------------------------------------------------------------------------------------------------------------------------------------------------------------------------------------|-------------------------------------|---------------------|
|             | Memorial Gar<br>Landscape D                                                                                                                                                                                                                                                                                                | <sup>.</sup> den<br>etail Sheet - 2 |                     |
|             | VGA PROJECT NUMBER                                                                                                                                                                                                                                                                                                         | R                                   |                     |
|             | DRAWING NO                                                                                                                                                                                                                                                                                                                 |                                     | REV                 |
|             | HCHQ-VGA-                                                                                                                                                                                                                                                                                                                  | MG-XX-DR-A                          | R-16 022 PL01       |
|             | DRAWN / DATE                                                                                                                                                                                                                                                                                                               | CHECKED / DATE                      | SCALE               |
|             | ZZ SEP 22                                                                                                                                                                                                                                                                                                                  | SC SEP 22                           | 1:20 at A1          |
|             |                                                                                                                                                                                                                                                                                                                            | FOR PLANNING                        | G                   |
| ete footing | Written dimensions to be taken. Do not scale off the drawings. Any discrepancies written or scaled should be brought to the attention of the architect immediately. All drawings should be read together and in conjunction with relevant related specifications, room data sheets and all other consultant's information. |                                     |                     |
|             | T: +44 (0) 1438 316 331<br>architects@vincent-gorbing.co.uk<br>vincent-gorbing.co.uk                                                                                                                                                                                                                                       |                                     |                     |
|             | Vincent and Gorbing Limited, Sterling Court<br>Norton Road, Stevenage, Hertfordshire SG1 2JY<br>© Copyright Vincent and Gorbing Limited 2020                                                                                                                                                                               |                                     |                     |
|             | 0mm A1 ORIGINAL S                                                                                                                                                                                                                                                                                                          | CALE 50mm A1                        | ORIGINAL SCALE 100m |