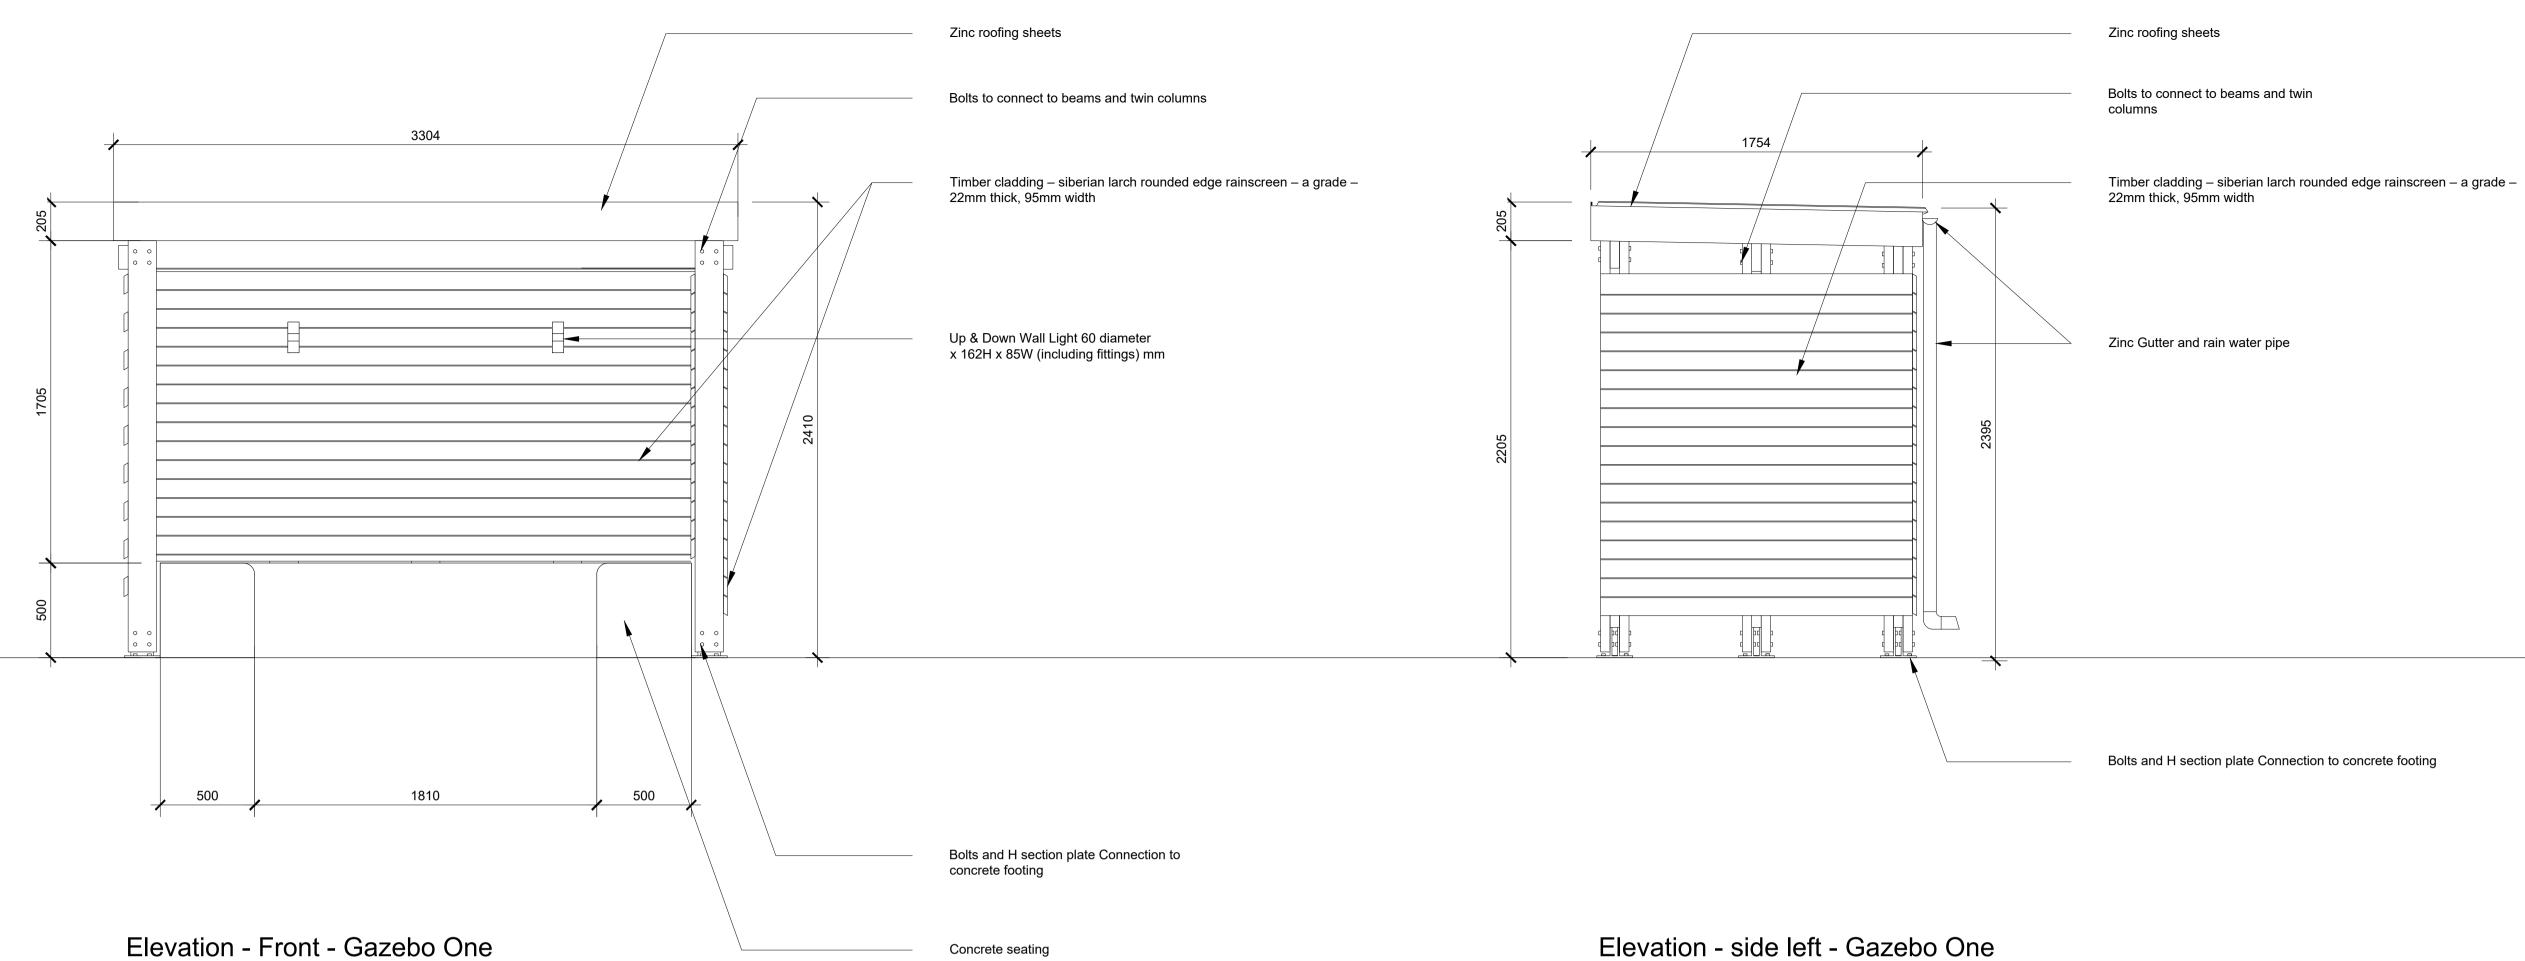

Concrete seating

Elevation - side left - Gazebo One

Elevation - side right - Gazebo One

|             | HEADQUARTERS REDEVELOPMENT,<br>STANBOROUGH                                                                                                                                                                                                                                                                                 |                                     |                     |
|-------------|----------------------------------------------------------------------------------------------------------------------------------------------------------------------------------------------------------------------------------------------------------------------------------------------------------------------------|-------------------------------------|---------------------|
|             | Memorial Gar<br>Landscape D                                                                                                                                                                                                                                                                                                | <sup>.</sup> den<br>etail Sheet - 2 |                     |
|             | VGA PROJECT NUMBER                                                                                                                                                                                                                                                                                                         | R                                   |                     |
|             | DRAWING NO                                                                                                                                                                                                                                                                                                                 |                                     | REV                 |
|             | HCHQ-VGA-                                                                                                                                                                                                                                                                                                                  | MG-XX-DR-A                          | R-16 022 PL01       |
|             | DRAWN / DATE                                                                                                                                                                                                                                                                                                               | CHECKED / DATE                      | SCALE               |
|             | ZZ SEP 22                                                                                                                                                                                                                                                                                                                  | SC SEP 22                           | 1:20 at A1          |
|             |                                                                                                                                                                                                                                                                                                                            | FOR PLANNING                        | G                   |
| ete footing | Written dimensions to be taken. Do not scale off the drawings. Any discrepancies written or scaled should be brought to the attention of the architect immediately. All drawings should be read together and in conjunction with relevant related specifications, room data sheets and all other consultant's information. |                                     |                     |
|             | T: +44 (0) 1438 316 331<br>architects@vincent-gorbing.co.uk<br>vincent-gorbing.co.uk                                                                                                                                                                                                                                       |                                     |                     |
|             | Vincent and Gorbing Limited, Sterling Court<br>Norton Road, Stevenage, Hertfordshire SG1 2JY<br>© Copyright Vincent and Gorbing Limited 2020                                                                                                                                                                               |                                     |                     |
|             | 0mm A1 ORIGINAL S                                                                                                                                                                                                                                                                                                          | CALE 50mm A1                        | ORIGINAL SCALE 100m |