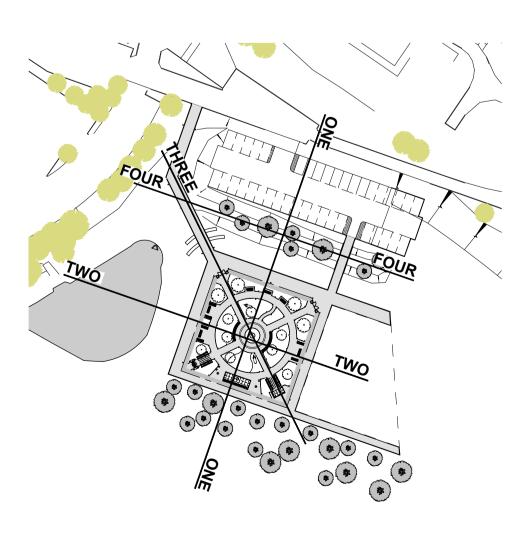

posed Site Section Four ing North East

KEY PLAN 1:1250

| PL01 Planning issue |             |      | 24/10/22 |   | ZZ |
|---------------------|-------------|------|----------|---|----|
| P01 First issue     |             |      | 30/09/22 |   | ZZ |
| REV                 | DESCRIPTION | DATE |          | В | Y  |
|                     |             |      |          |   |    |