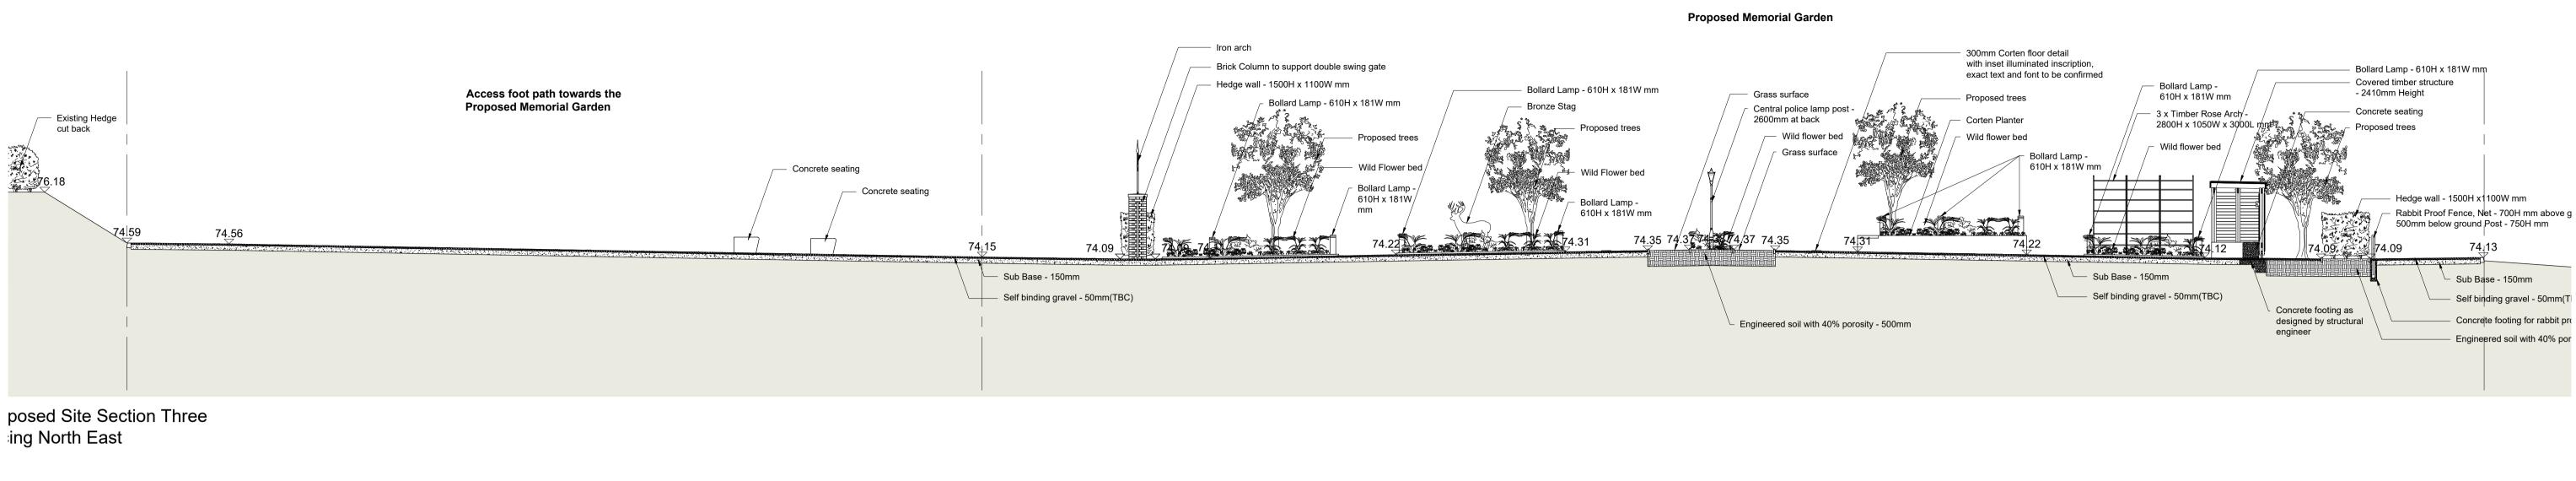

## HERTFORDSHIRE CONSTABULARY, HEADQUARTERS REDEVELOPMENT, STANBOROUGH

## Memorial Garden

**Proposed Site Sections - Three and Four** 

VGA PROJECT NUMBER 7645 REV DRAWING NO HCHQ-VGA-MG-XX-DR-AR-16 014 PL01 CHECKED / DATE DRAWN / DATE SCALE 
 ZZ
 SEP 22
 SC
 SEP 22
 1:100 at A1
FOR PLANNING Written dimensions to be taken. Do not scale off the drawings. Any discrepancies written or scaled should be brought to the attention of the architect immediately. All drawings should be read together and in conjunction with relevant related specifications, room data sheets and all other consultant's information. T: +44 (0) 1438 316 331 architects@vincent-gorbing.co.uk vincent-gorbing.co.uk Vincent and Gorbing Limited, Sterling Court Norton Road, Stevenage, Hertfordshire SG1 2JY © Copyright Vincent and Gorbing Limited 2020 A1 ORIGINAL SCALE 100mm

posed Site Section Four ing North East

KEY PLAN 1:1250

| PL01 Planning issue |             |      | 24/10/22 |   | ZZ |
|---------------------|-------------|------|----------|---|----|
| P01 First issue     |             |      | 30/09/22 |   | ZZ |
| REV                 | DESCRIPTION | DATE |          | В | Y  |
|                     |             |      |          |   |    |