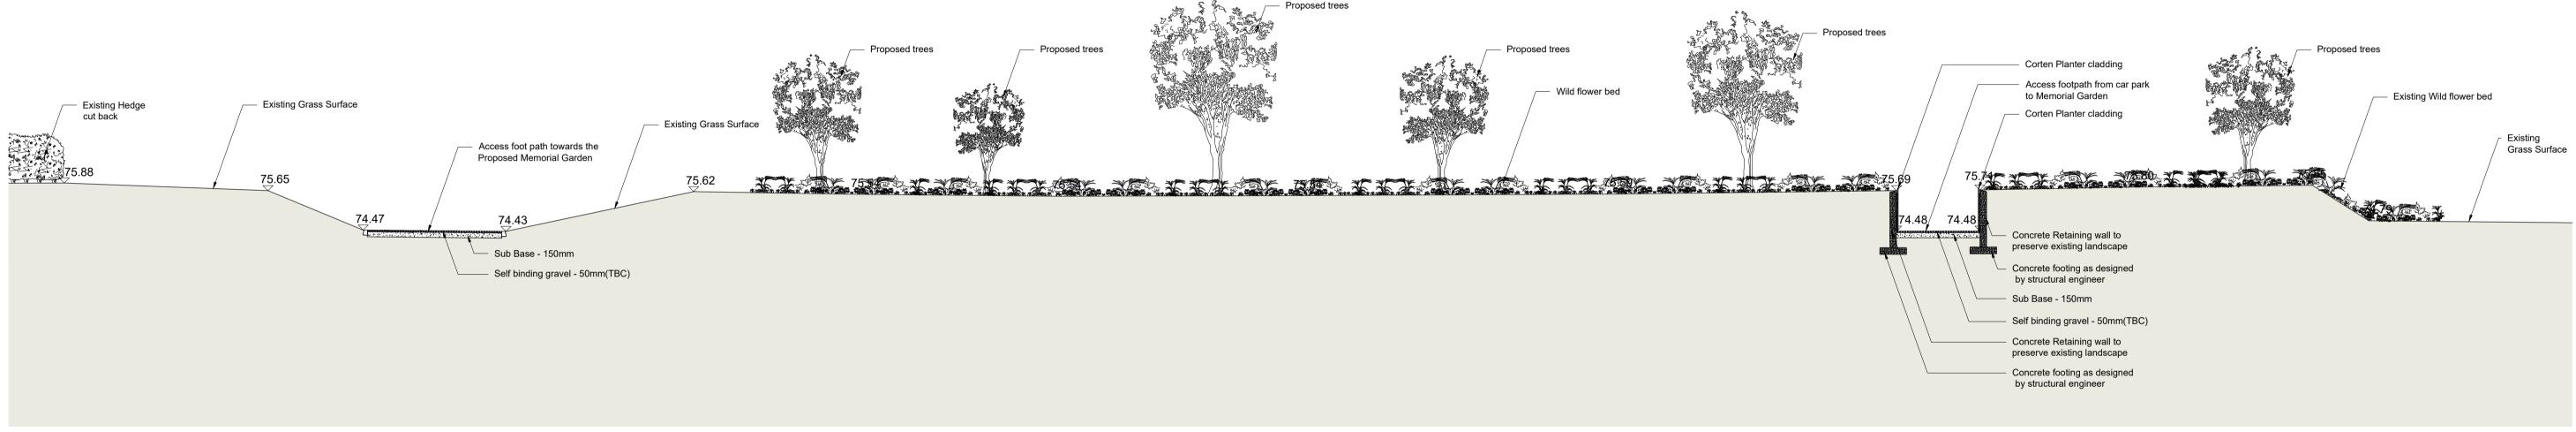

## HERTFORDSHIRE CONSTABULARY, HEADQUARTERS REDEVELOPMENT, STANBOROUGH

## Memorial Garden

**Proposed Site Sections - Three and Four** 

VGA PROJECT NUMBER 7645 REV DRAWING NO HCHQ-VGA-MG-XX-DR-AR-16 014 PL01 CHECKED / DATE DRAWN / DATE SCALE 
 ZZ
 SEP 22
 SC
 SEP 22
 1:100 at A1
FOR PLANNING Written dimensions to be taken. Do not scale off the drawings. Any discrepancies written or scaled should be brought to the attention of the architect immediately. All drawings should be read together and in conjunction with relevant related specifications, room data sheets and all other consultant's information. T: +44 (0) 1438 316 331 architects@vincent-gorbing.co.uk vincent-gorbing.co.uk Vincent and Gorbing Limited, Sterling Court Norton Road, Stevenage, Hertfordshire SG1 2JY © Copyright Vincent and Gorbing Limited 2020 A1 ORIGINAL SCALE 100mm

posed Site Section Four ing North East

KEY PLAN 1:1250

| PL01 Planning issue |             |      | 24/10/22 |   | ZZ |
|---------------------|-------------|------|----------|---|----|
| P01 First issue     |             |      | 30/09/22 |   | ZZ |
| REV                 | DESCRIPTION | DATE |          | В | Y  |
|                     |             |      |          |   |    |