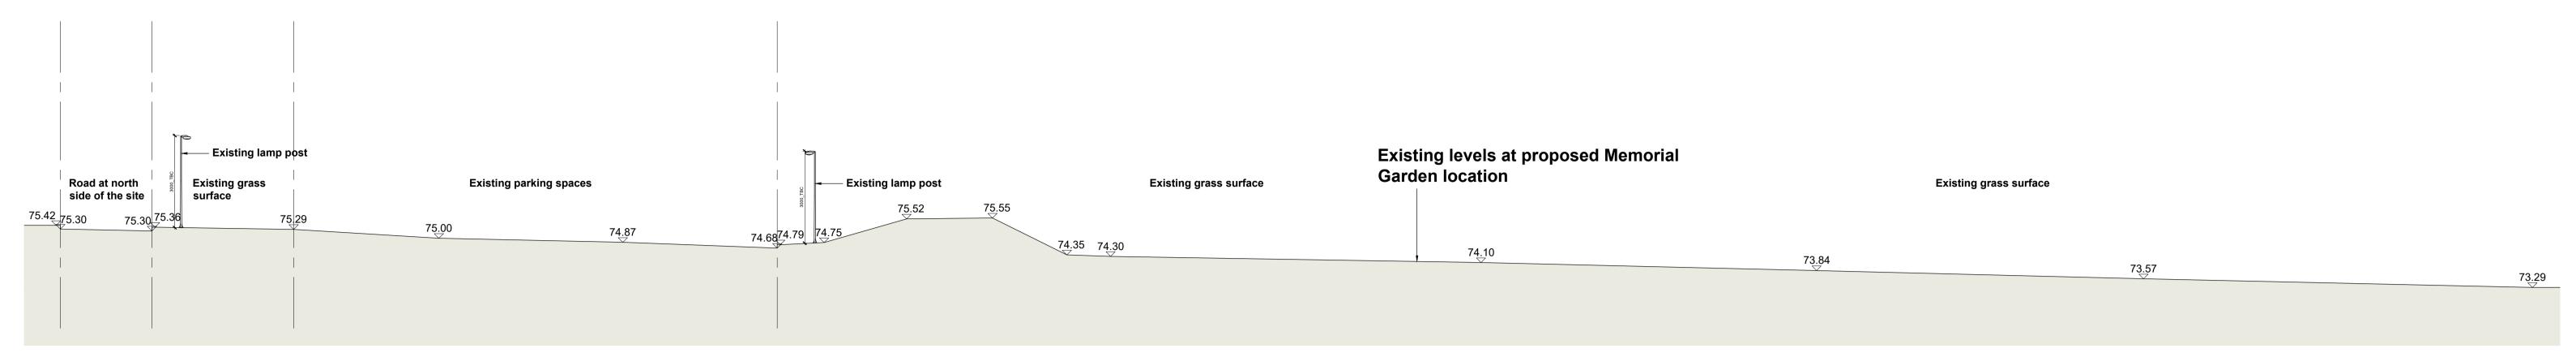

Existing Site Section One Facing South East

**Existing Site Section One** Facing North East

**↑** KEY PLAN 1:1250