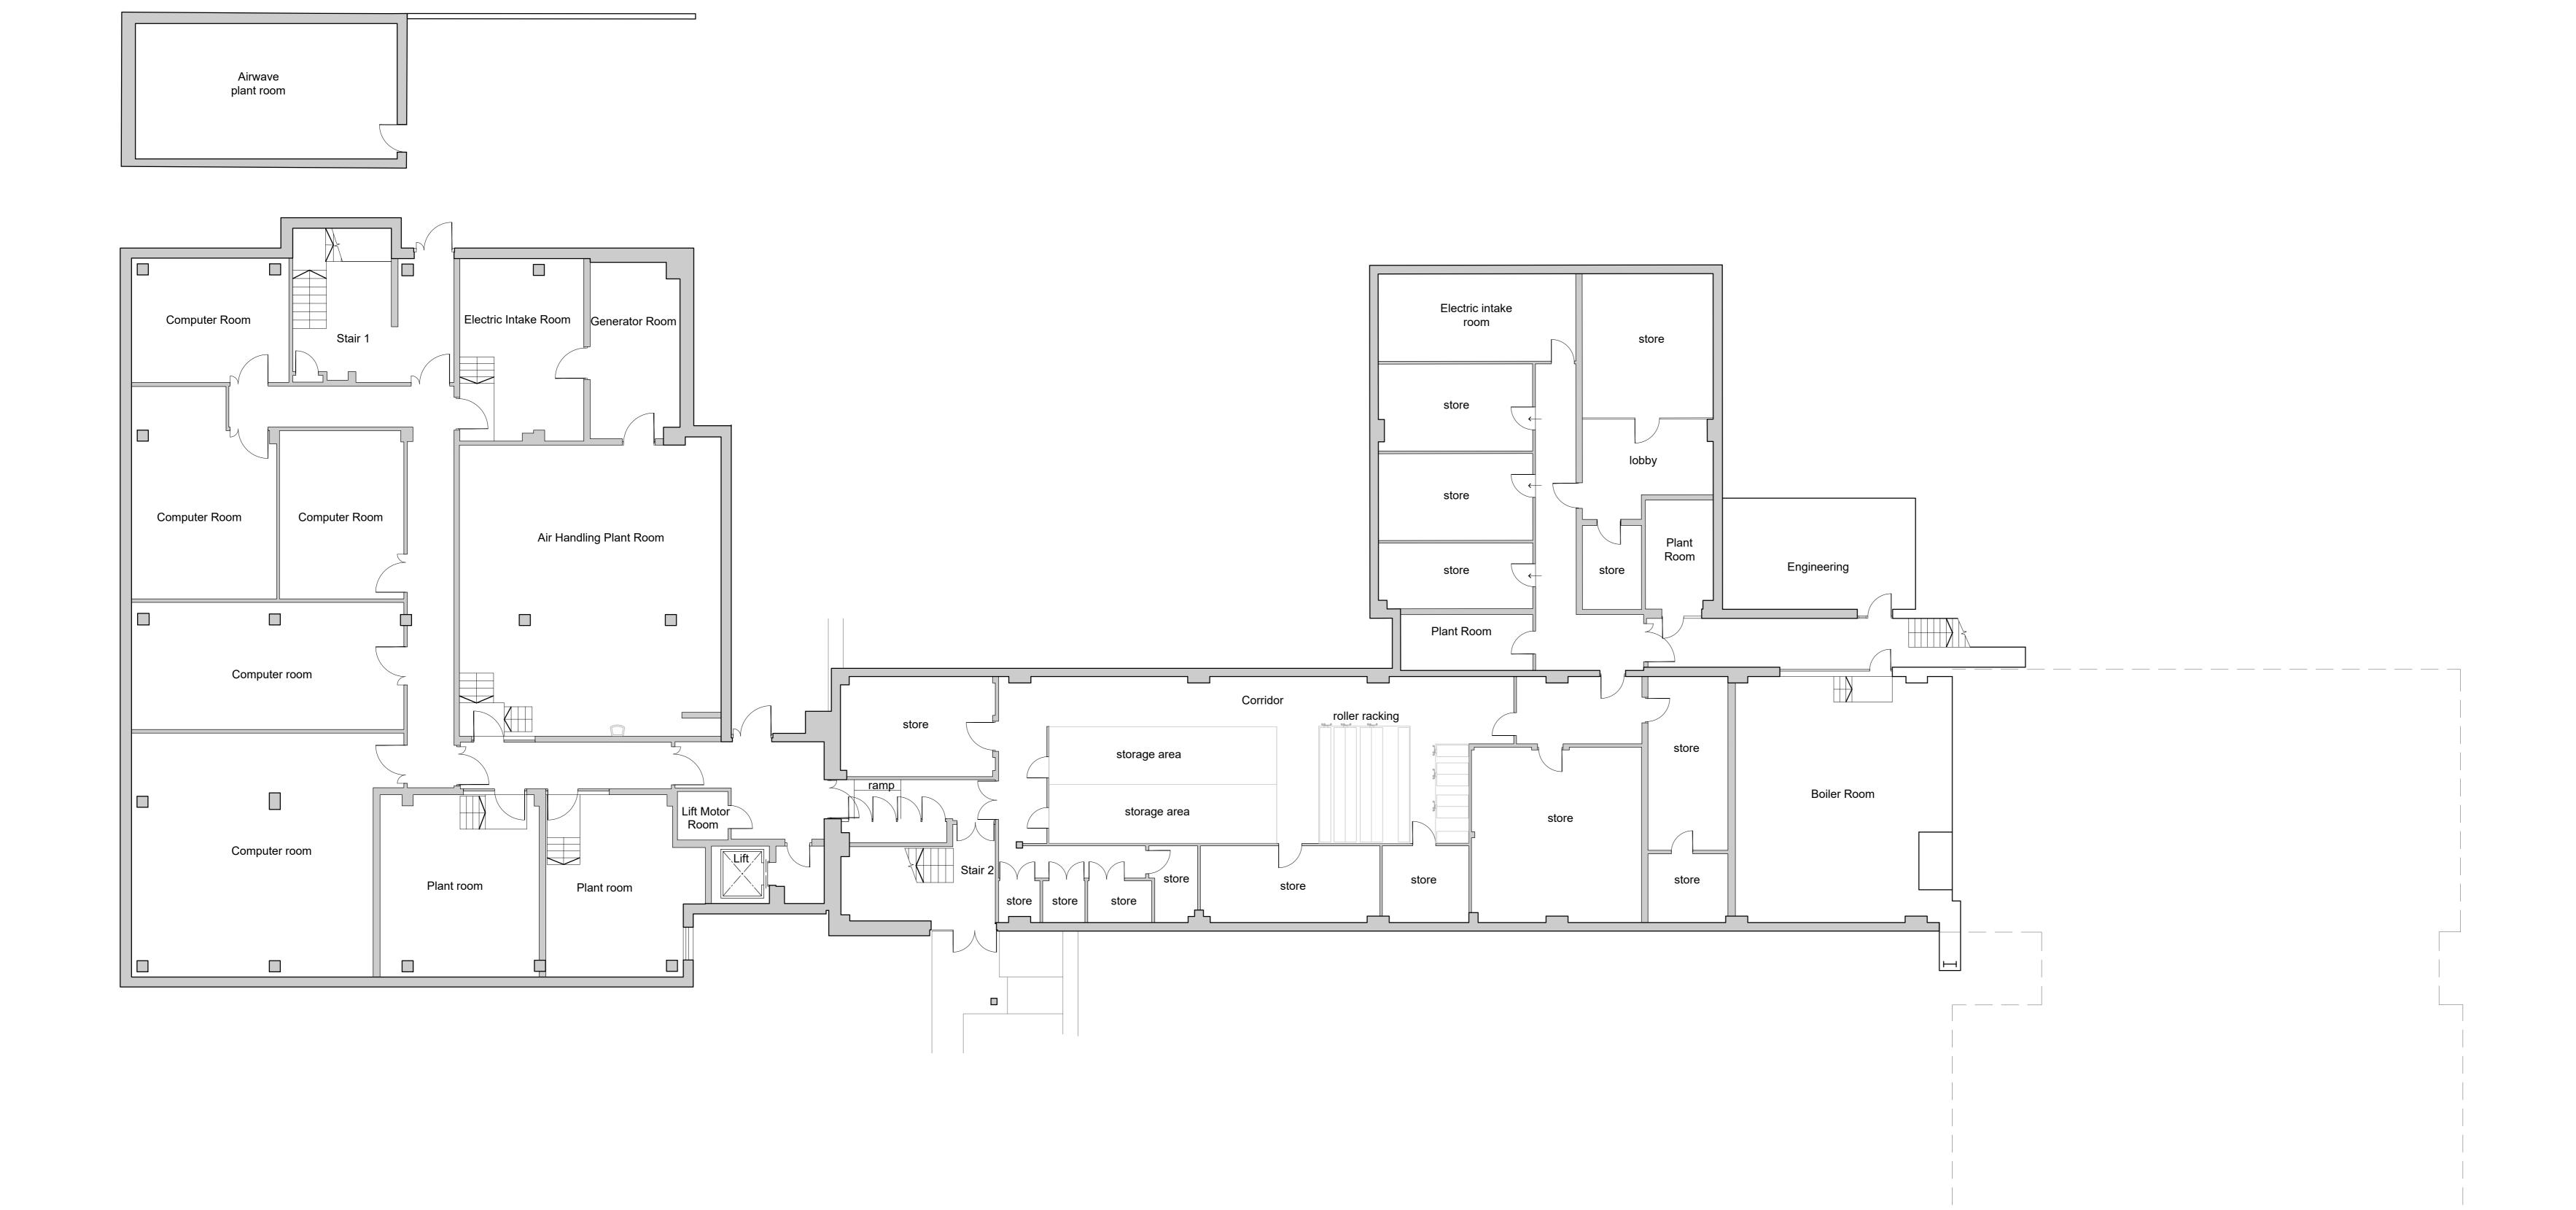

MAIN BUILDING GIFA

Basement: 1,157m<sup>2</sup>
Ground: 1,711m<sup>2</sup>
First: 962m<sup>2</sup>
Second: 1,086m<sup>2</sup> TOTAL: 4,916m<sup>2</sup>

-01 - Basement

1m 3m 5m **1:100 Scale Bar** 

PL01 For planning approval 09.07.21 CB DATE BY

HERTFORDSHIRE CONSTABULARY,

HEADQUARTERS REDEVELOPMENT, STANBOROUGH

Main Administration Building Existing Floor Plans
Sheet 1 of 4

VGA PROJECT NUMBER

HCHQ-VGA-MB-LG-DR-AR-00 150 PL01

CB JUL 21 CHECKED / DATE SCALE

CB JUL 21 MC JUL 21 1:100 at A0

PLANNING ISSUE

Written dimensions to be taken. Do not scale off the drawings. Any discrepancies written or scaled should be brought to the attention of the architect immediately.