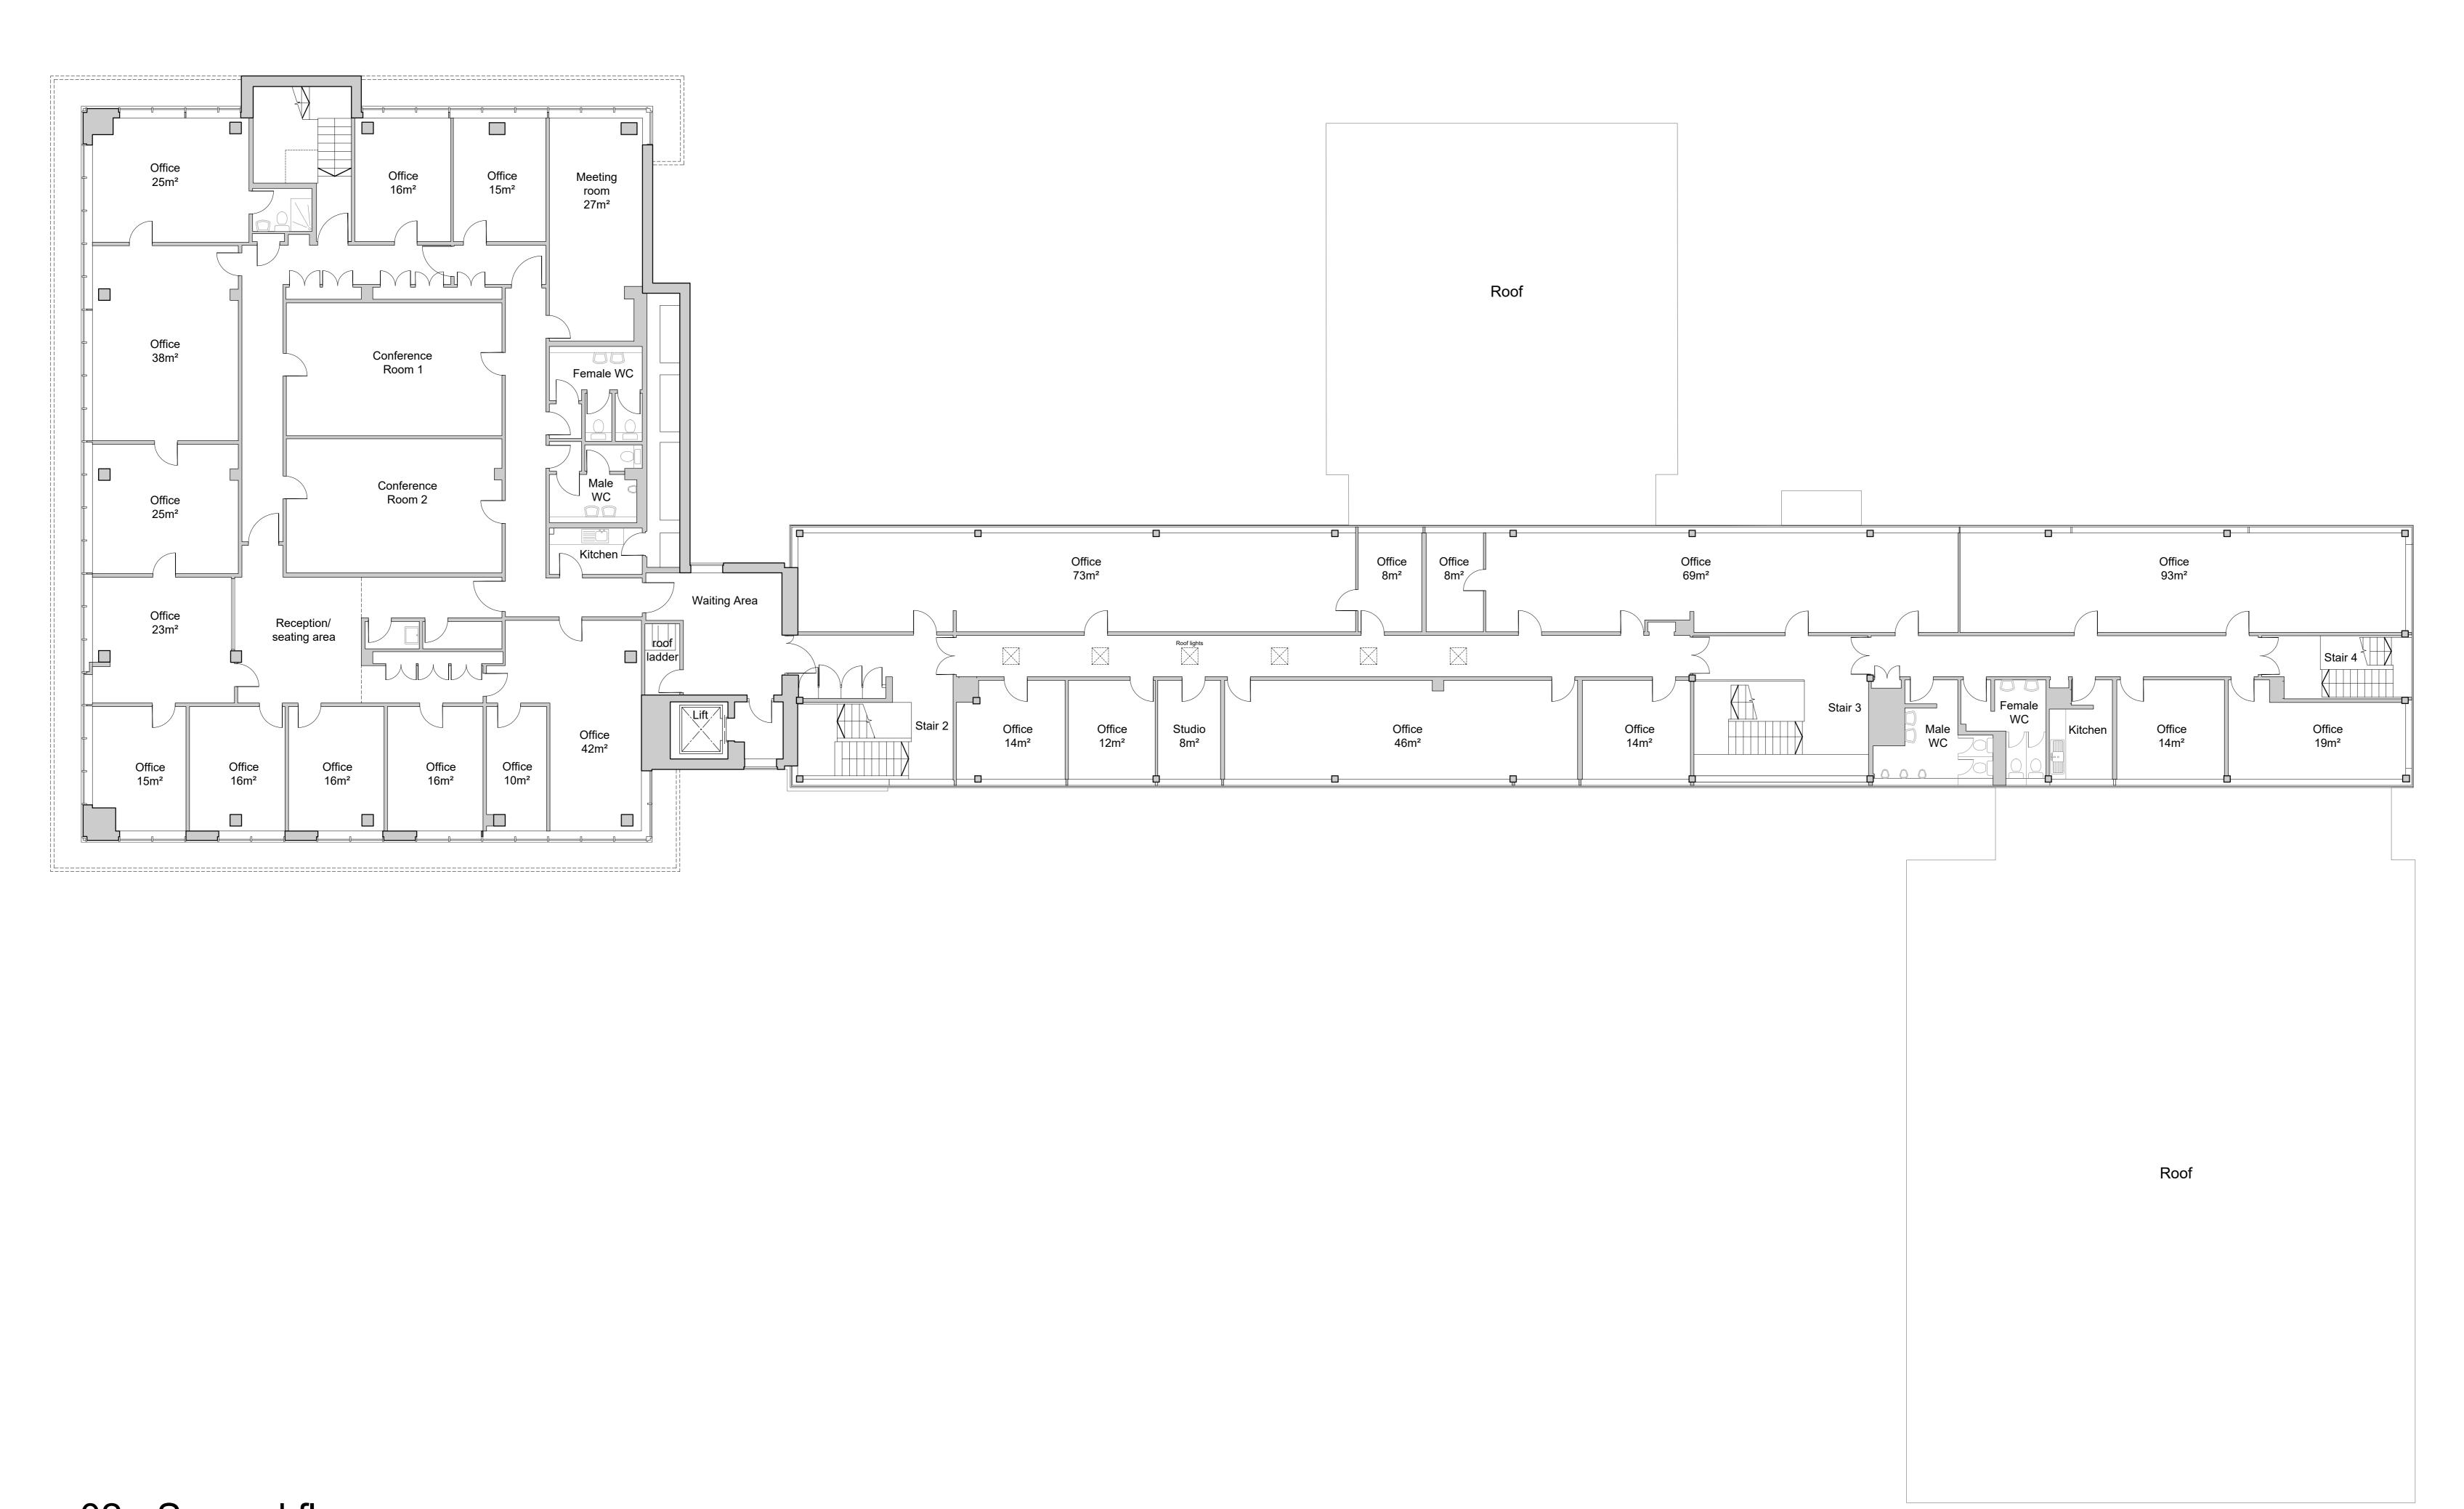

MAIN BUILDING GIFA

Basement: 1,157m<sup>2</sup> Ground: 1,711m<sup>2</sup> First: 962m<sup>2</sup>
Second: 1,086m<sup>2</sup> TOTAL: 4,916m<sup>2</sup>



PL01 For planning approval 09.07.21 CB DATE BY

HERTFORDSHIRE CONSTABULARY, HEADQUARTERS REDEVELOPMENT,

STANBOROUGH

Main Administration Building Existing Floor Plans
Sheet 4 of 4

VGA PROJECT NUMBER

1m 3m 5m 1:100 Scale Bar

HCHQ-VGA-MB-02-DR-AR-00 153 PL01

CB JUL 21 CHECKED / DATE SCALE

CB JUL 21 MC JUL 21 1:100 at A0

PLANNING ISSUE

Written dimensions to be taken. Do not scale off the drawings. Any discrepancies written or scaled should be brought to the attention of the architect immediately.

architects@vincent-gorbing.co.uk vincent-gorbing.co.uk Vincent and Gorbing Limited, Sterling Court Norton Road, Stevenage, Hertfordshire SG1 2JY

02 - Second floor