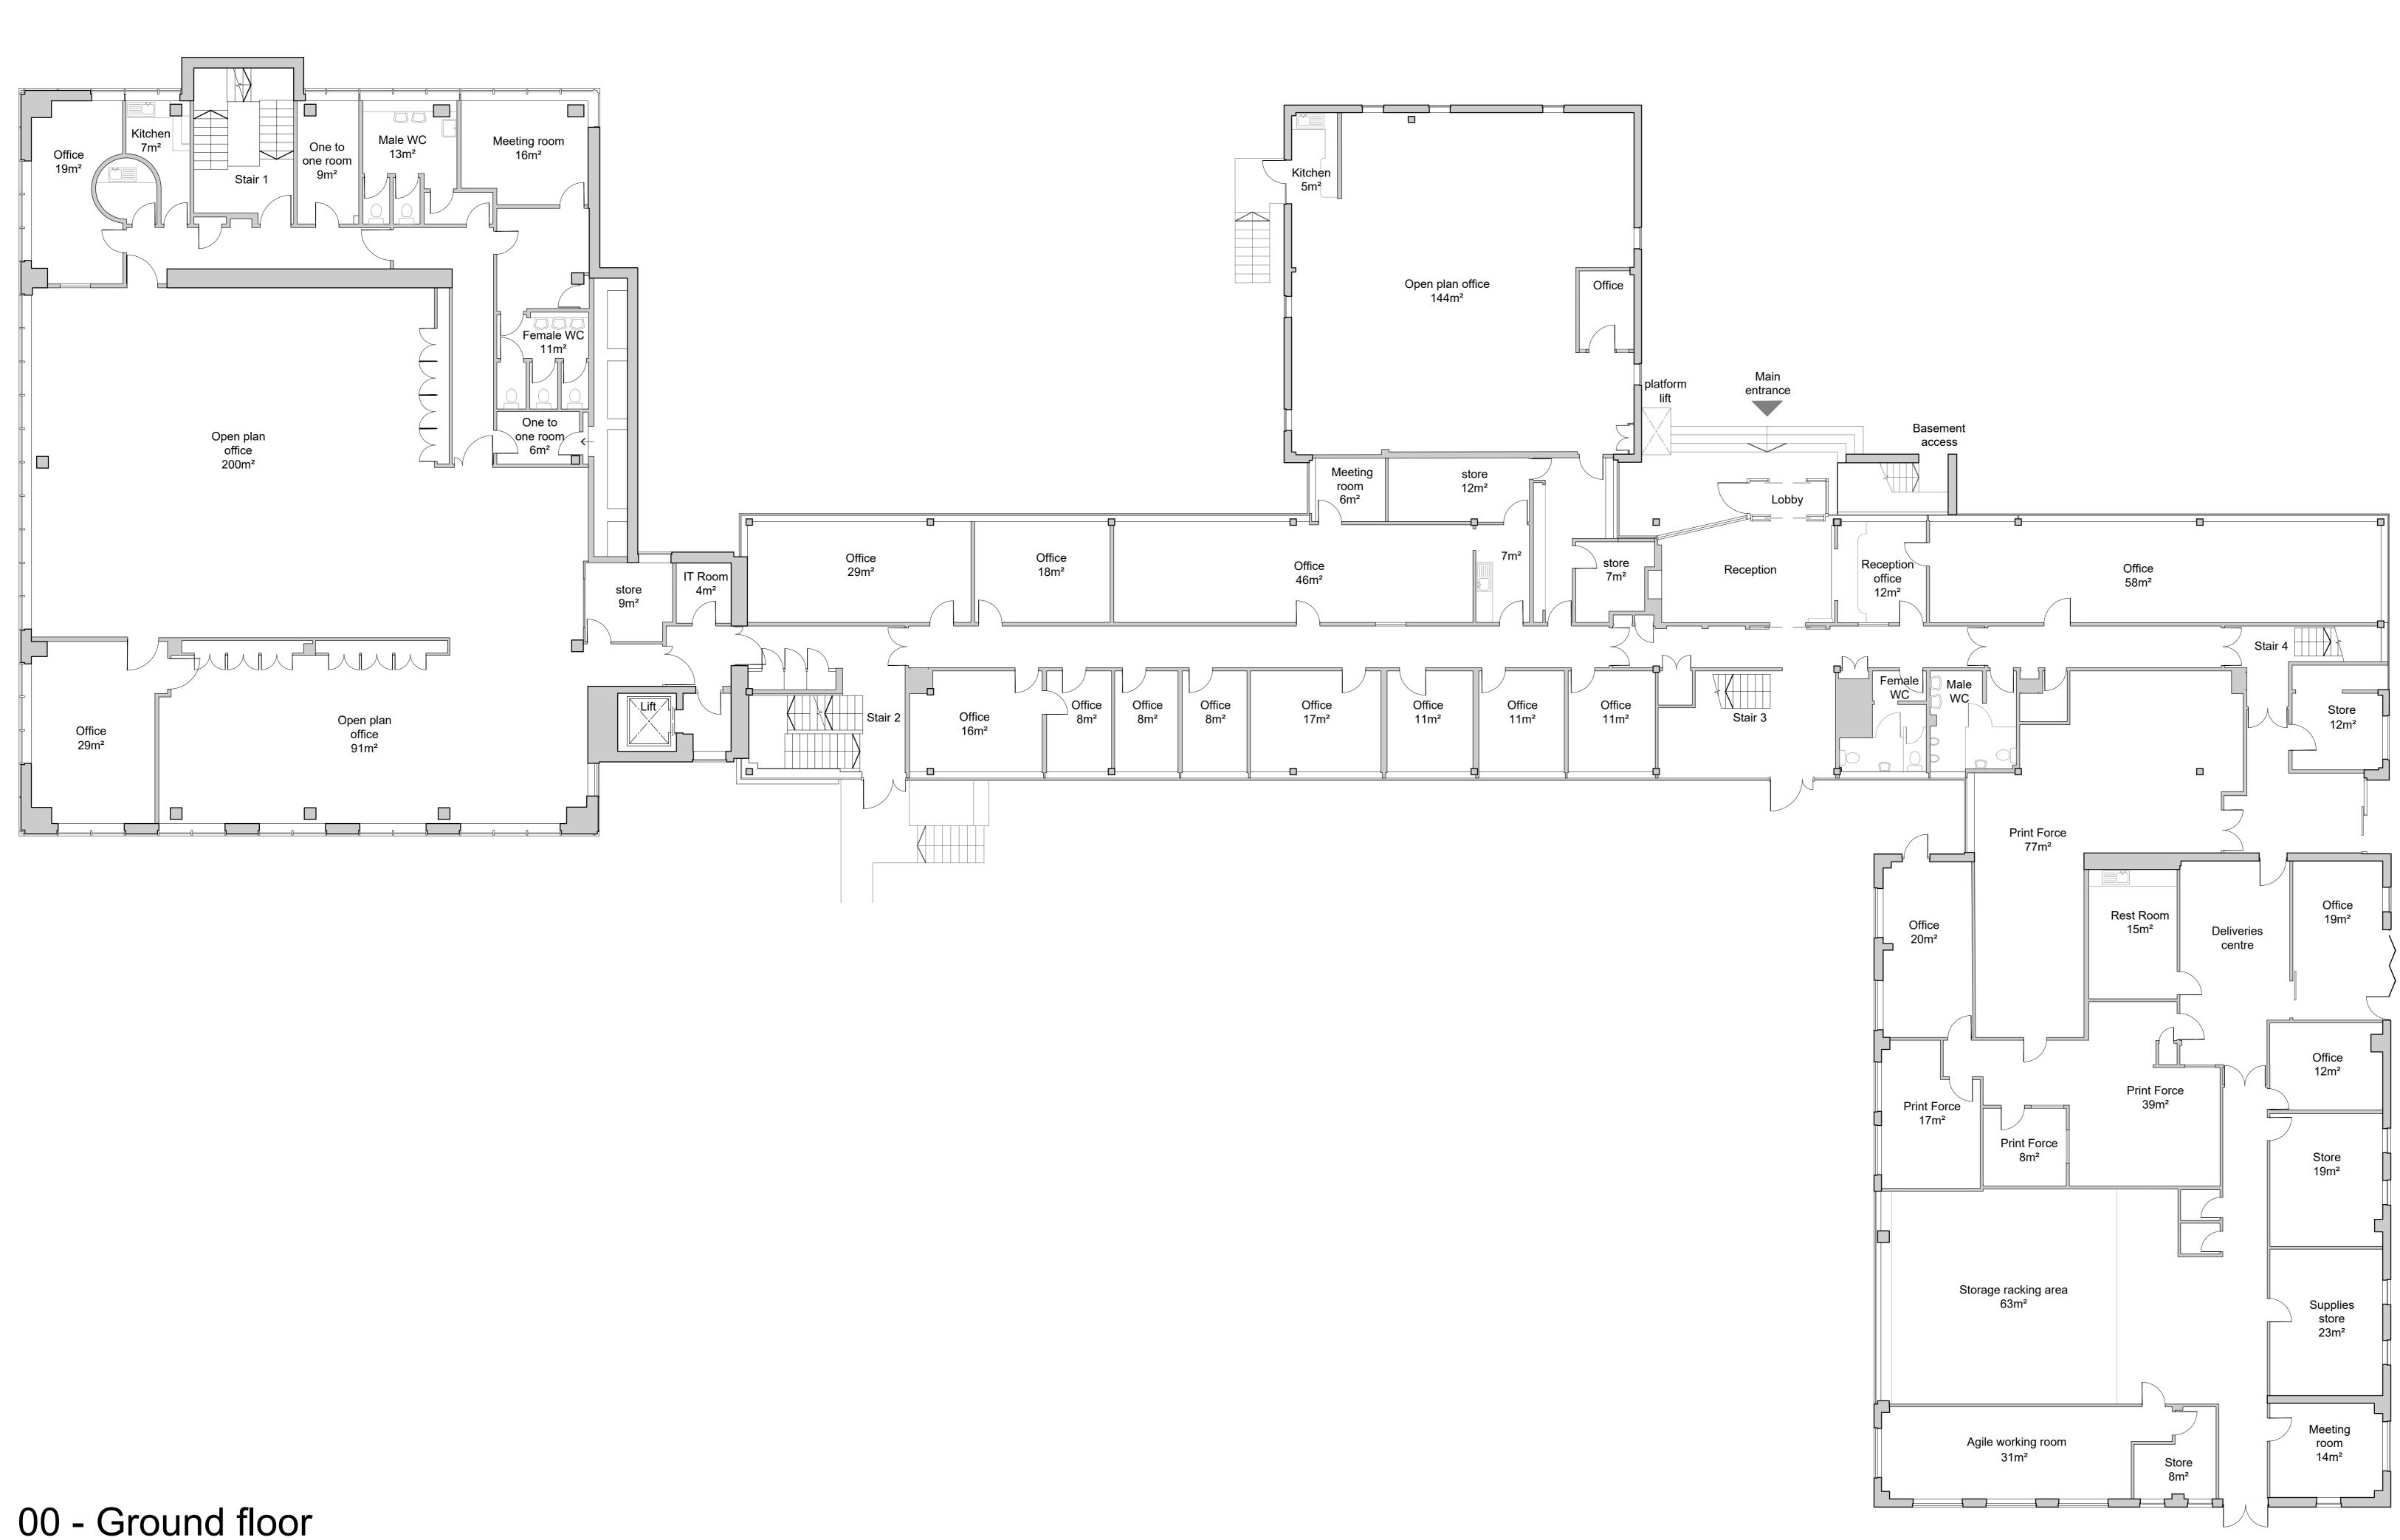

MAIN BUILDING GIFA

Basement: 1,157m<sup>2</sup> Ground: 1,711m<sup>2</sup> First: 962m<sup>2</sup>
Second: 1,086m<sup>2</sup> TOTAL: 4,916m<sup>2</sup>

1m 3m 5m 1:100 Scale Bar

PL01 For planning approval 09.07.21 CB DATE BY

HERTFORDSHIRE CONSTABULARY, HEADQUARTERS REDEVELOPMENT, STANBOROUGH

Main Administration Building Existing Floor Plans
Sheet 2 of 4

VGA PROJECT NUMBER

HCHQ-VGA-MB-00-DR-AR-00 151 PL01

IHRB JUL 21 SC JUL 21 1:100 at A0 PLANNING ISSUE