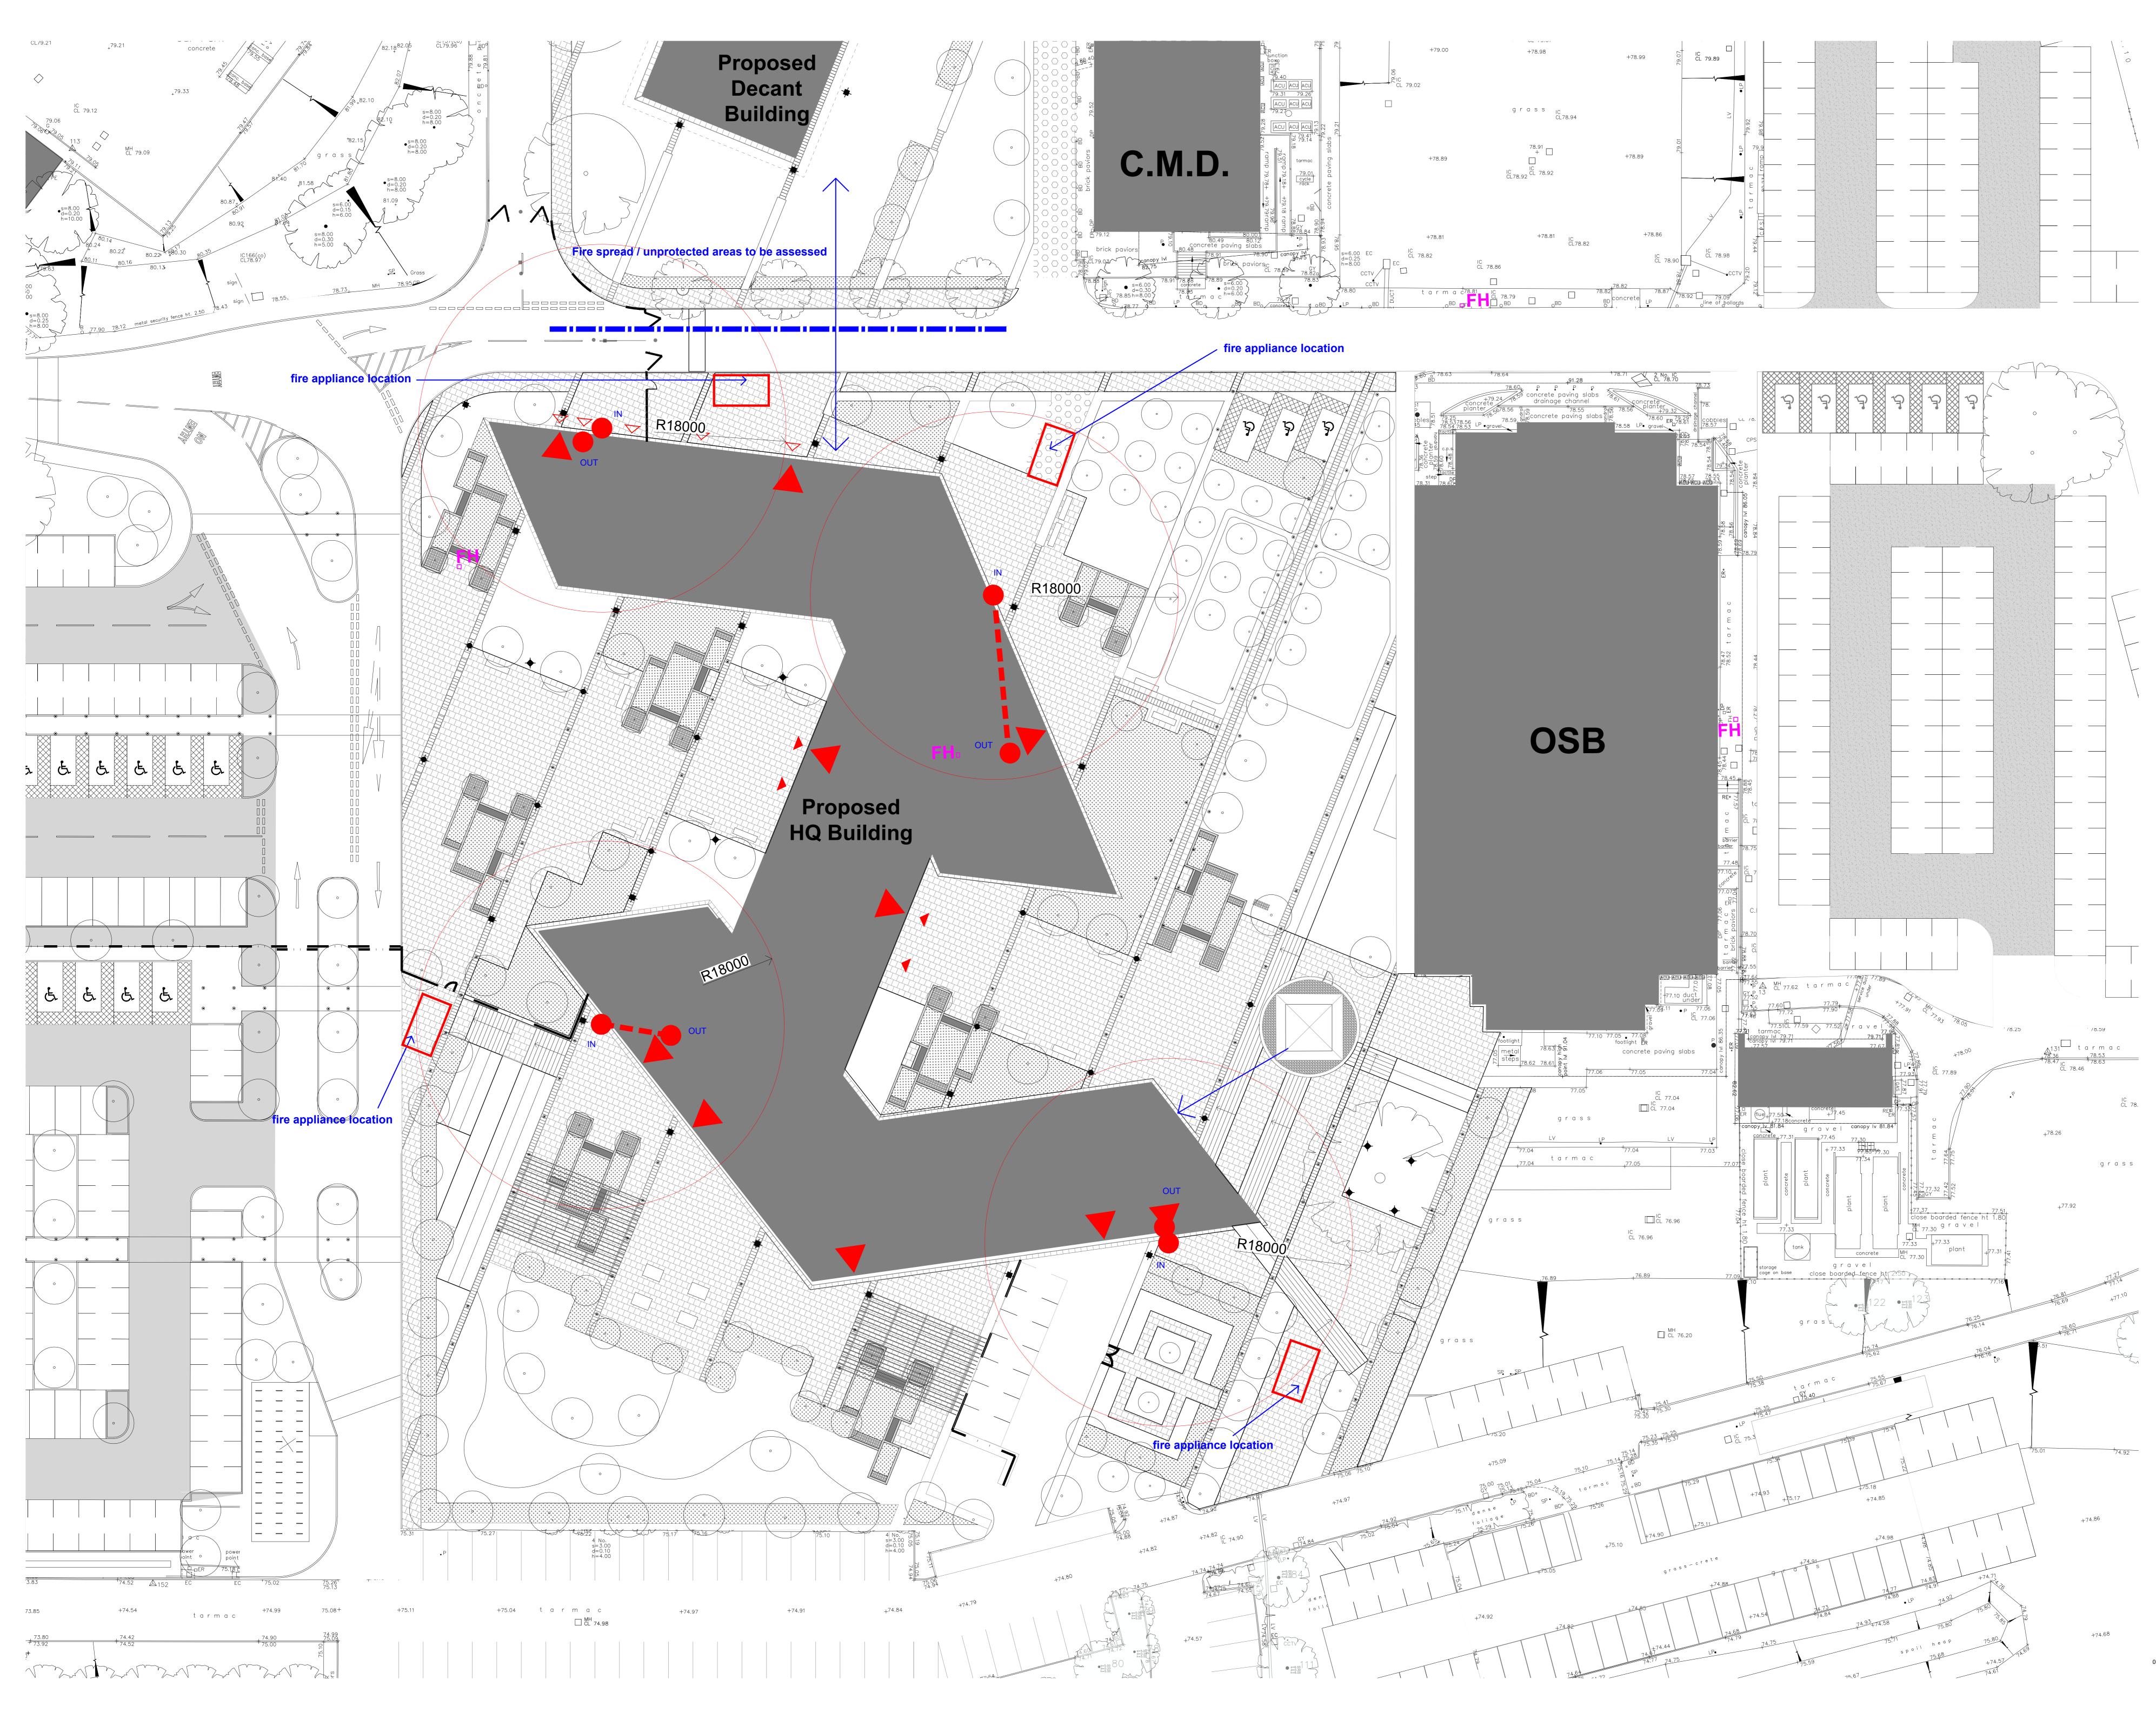

LEGEND

Dry fire main with outlet and inlet points

Fire service access point and final exit from building

**FH** Existing fire hydrant location

Fire hydrant locations to be advised by MEP Consultant

For fire strategy notes, refer to document AR-02102

## P03Revision to appliance parking.20/01/22SCP02Stage 3 Issue.17/12/21SCREVDATEBYHERTFORDSHIRE CONSTABULARY,

HEADQUARTERS REDEVELOPMENT, STANBOROUGH

Headquarters Building Proposed Fire Strategy - Site Plan